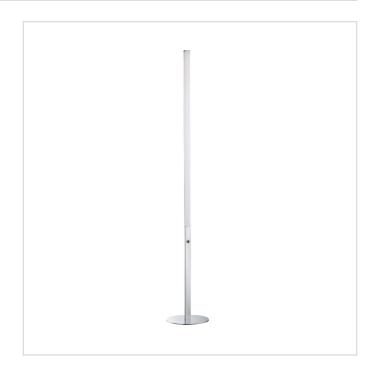

## STRAIT-UP Chrome Floor Lamp

Model No. FL7963-CH

STRAIT-UP LED Floor Lamp in a Chrome finish with White acrylic

•Chrome finish with White acrylic

•Control: 3 level Touch

•OAH: 63"

•Base Width: 10"

**Finish:** Chrome **Style:** Floor

## STRAIT-UP Chrome Floor Lamp