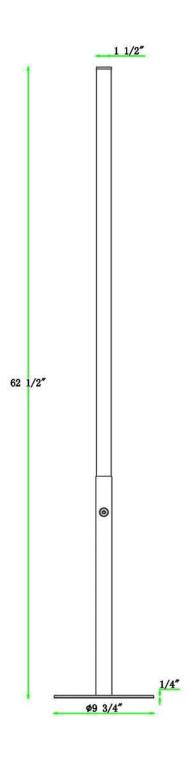

## **Product Specifications**

**OAH (in.):** 63

Overall Width (in.): 10

**Depth (in.):** 10

**Bulb type:** Integrated LED

Bulb wattage (watts):

**Number of Bulbs:** 

**Bulb included:** 