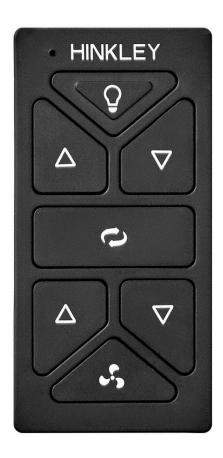

## HIRO CONTROL REVERSING

HIRO's all-in-one wireless remote and wall control combines flexible operation for fan speed and light control with ease of installation for multiple configurations. Versatile and easy-to-use, HIRO requires no wires, is compatible with all Hinkley fans, and incorporates WiFi and highly-reliable RF technology, ensuring seamless communication between system components.

## PRODUCT DETAILS:

- Suitable for use in dry (indoor) locations as defined by NEC and CEC. Meets United States UL Underwriters Laboratories & CSA Canadian Standards Association Product Safety Standards
- Features a manual switch to turn off and on
- Integrates with other smart home products including voice assistants from Amazon and Google
- Secures to a flat wall or a single/multiple gang switch box. Nestles within a standard decorative opening face plate.
- Configures for use as a wall-mount control or handheld remote
- Wall/Remote Control included.
- All-in-one receiver supplied with fan where fan reverses at the control
- · WiFi compatibility with included fan control