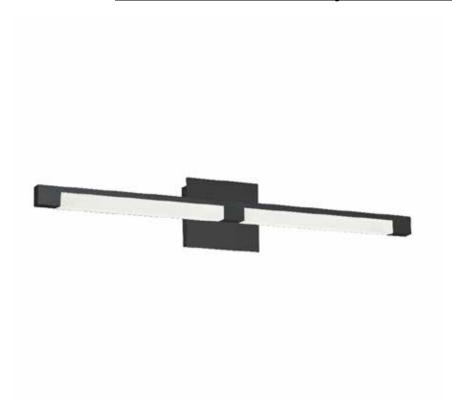

## SOH-28W-MB - 22W Vanity, MB w/FR Acrylic Diffuser

22W Vanity, Matte Black with Frosted Acrylic Diffuser

| Height<br>Width/Length<br>Depth<br>Weight                                                | 5.5<br>28<br>3.5<br>3                | No. of Bulbs<br>LED Compatible<br>Total Wattage                 | 1<br>Integrated LED<br>22                                     |
|------------------------------------------------------------------------------------------|--------------------------------------|-----------------------------------------------------------------|---------------------------------------------------------------|
| Body Material<br>Finish/Color<br>Type of Finish                                          | Metal<br>Matte Black<br>Painted      | Second Material<br>Second Finish/Color                          | Acrylic<br>Frosted                                            |
| Bulb 1 Amount Bulb 1 Base Type Bulb 1 Max Watt. Bulb 1 Included Bulb 1 Lumens Bulb 1 CRI | 1<br>LED<br>22<br>Yes<br>1700<br>80+ | Rated For<br>Voltage<br>Approval<br>Warranty<br>Instal Position | Damp Location<br>120V<br>cUL or equivalent<br>5 Years<br>Wall |