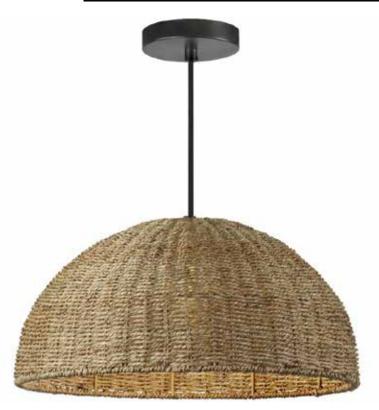

## PRL-161P-NAT - 1LT Incandescent Pendant, Natural

## 1 Light Incandescent Pendant, Natural

| Height<br>Width/Length<br>Depth<br>Weight                                                | 8<br>15.75<br>15.75<br>3 | No. of Bulbs<br>LED Compatible<br>Total Wattage                 | 1<br>LED Compatible<br>60                                      |
|------------------------------------------------------------------------------------------|--------------------------|-----------------------------------------------------------------|----------------------------------------------------------------|
| Body Material<br>Finish/Color                                                            | Seagrass<br>Natural      | Second Material<br>Second Finish/Color<br>Second Type of Finish | Metal<br>Matte Black<br>Painted                                |
| Bulb 1 Amount Bulb 1 Base Type Bulb 1 Max Watt. Bulb 1 Included Bulb 1 Lumens Bulb 1 CRI | 1<br>E26<br>60<br>No     | Rated For<br>Voltage<br>Approval<br>Warranty<br>Instal Position | Dry Location<br>120V<br>cUL or equivalent<br>1 Year<br>Ceiling |