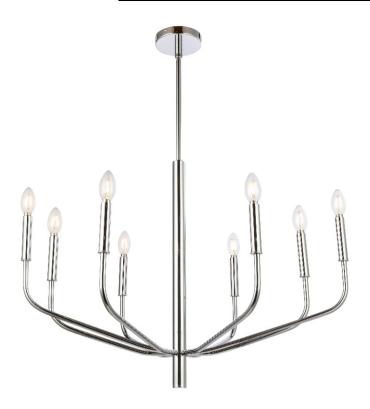

## ELN-328C-PC - 8LT Chandelier, PC Finish

Height No. of Bulbs 28 Width/Length 32 **LED Compatible** Compatible Depth 32 **Total Wattage** 480W 8.85 Weight **Body Material** Metal Finish/Color **Polished Chrome** Type of Finish Electroplated **Bulb 1 Amount** 8 **Rated For** Damp **Bulb 1 Base Type** E12 Voltage 120V **Bulb 1 Max Watt.** 60W **Bulb 1 Included** cUL or equivalent No **Approval** Warranty **Bulb 1 Lumens** 1 Year **Bulb 1 CRI Instal Position** Ceiling