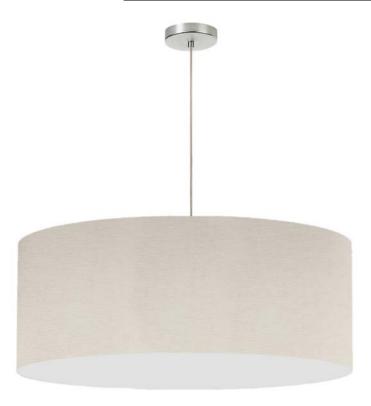

## DRM-L-721 - 1LT, 28" Diameter Pendant

1 Light, 28" Drum Shade Pendant, Beige Italian Linen Fabric, No Bottom Diffuser

| Height<br>Width/Length<br>Depth<br>Weight                                | 16.5"<br>28<br>28"<br>15 | No. of Bulbs<br>LED Compatible<br>Total Wattage | 1<br>Yes<br>150W                         |
|--------------------------------------------------------------------------|--------------------------|-------------------------------------------------|------------------------------------------|
| Body Material                                                            | Fabric                   | Second Material                                 | Metal                                    |
| Finish/Color                                                             | Beige                    | Second Finish/Color                             | Polished Chrome                          |
| Type of Finish                                                           | Fabric                   | Second Type of Finish                           | Electroplated                            |
| Bulb 1 Amount<br>Bulb 1 Base Type<br>Bulb 1 Max Watt.<br>Bulb 1 Included | 1<br>E26<br>150W<br>No   | Rated For<br>Voltage<br>Approval                | Dry Location<br>120<br>cUL or equivalent |
| Bulb 1 Lumens                                                            |                          | Warranty                                        | 1 Year                                   |
| Bulb 1 CRI                                                               |                          | Instal Position                                 | Ceiling                                  |