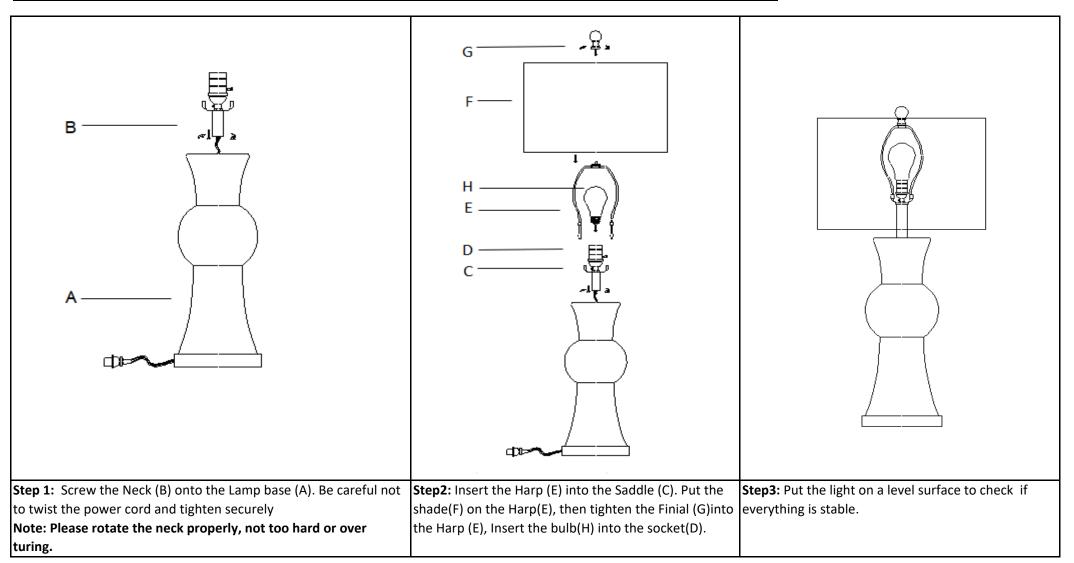

# **Part List and Hardware List**

| PIECE | DESCRIPTION | PICTURE | QUANTITY | PIECE | DESCRIPTION | PICTURE | QUANTITY |
|-------|-------------|---------|----------|-------|-------------|---------|----------|
| А     | Lamp base   |         | 1X       | E     | Harp        |         | 1X       |
| В     | Neck        |         | 1X       | F     | Shade       |         | 1X       |
| С     | Saddle      |         | 1X       | G     | Finial      | Oii     | 1X       |
| D     | Socket      |         | 1X       | Н     | Bulb        |         | 1X       |

## **PREPARATION**

- \* Before beginning assembly of product, make sure all parts are present. Compare parts with package contents list and hardware contents list.
- \* If any part is missing or damaged, do not attempt to assemble the product.
- \* Estimated Assembly Time: 6 minutes.
- \* If you are having difficulty, our friendly Customer Care team is always here to help. Please email customersupport@safavieh.com