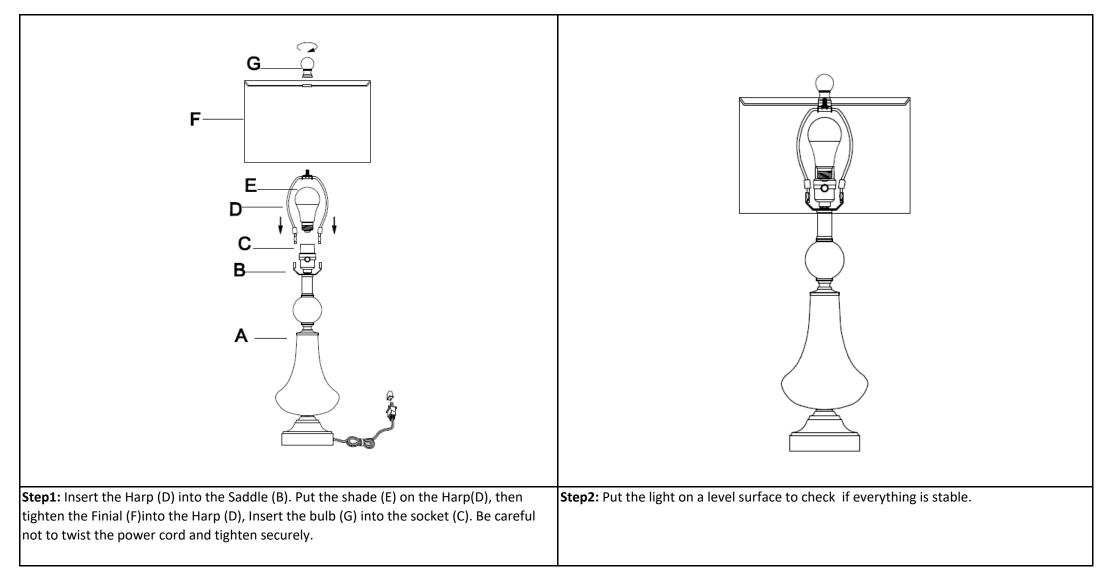

# Part List and Hardware List

| PIECE | DESCRIPTION | PICTURE | QUANTITY | PIECE | DESCRIPTION | PICTURE    | QUANTITY |
|-------|-------------|---------|----------|-------|-------------|------------|----------|
| А     | Lamp base   |         | 1Х       | E     | Shade       |            | 1X       |
| В     | Saddle      |         | 1X       | F     | Finial      |            | 1X       |
| с     | Socket      |         | 1X       | G     | Bulb        | $\bigcirc$ | 1X       |
| D     | Harp        |         | 1X       |       |             |            |          |

### PREPARATION

- \* Before beginning assembly of product, make sure all parts are present. Compare parts with package contents list and hardware contents list.
- \* If any part is missing or damaged, do not attempt to assemble the product.
- \* Estimated Assembly Time: 6 minutes.
- \* If you are having difficulty, our friendly Customer Care team is always here to help. Please email customersupport@safavieh.com