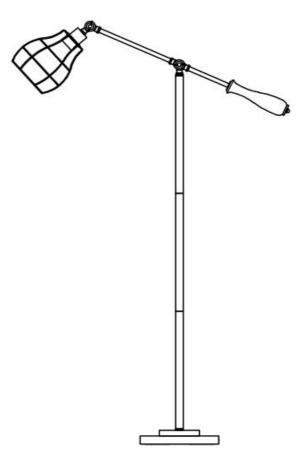

e cannot be replaced
- \* If the cord is damaged, the luminaire shall be destroyed

| Part List and Hardware List |  |
|-----------------------------|--|
|-----------------------------|--|

| PIECE | DESCRIPTION | PICTURE  | QUANTITY | PIECE | DESCRIPTION | PICTURE | QUANTITY |
|-------|-------------|----------|----------|-------|-------------|---------|----------|
| A     | Lamp base   | <b>_</b> | 1X       | E     | Shade       |         | 1Х       |
| В     | Lamp body   |          | 1X       | F     | Socket Ring |         | 1X       |
| с     | Shaft       |          | 1X       | G     | Bulb        |         | 1Х       |
| D     | Socket      |          | 1X       |       |             |         |          |

# SAFAVIEH

### Model# FLL4061A

Product Dimensions: 30"L X 10"W X 59.5"H



## PREPARATION

- \* Before beginning assembly of product, make sure all parts are present. Compare parts with package contents list and hardware contents list.
- \* If any part is missing or damaged, do not attempt to assemble the product.
- \* Estimated Assembly Time: 6 minutes.
- \* If you are having difficulty, our friendly Customer Care team is always here to help. Please email customersupport@safavieh.com

## NOTE: PLEASE USE ON/OFF TYPE"A" BULB MAX 60-WATT OR LED BULB MAX 9-WATT, THERE IS LED 4-WATT BULB IN THE BOX