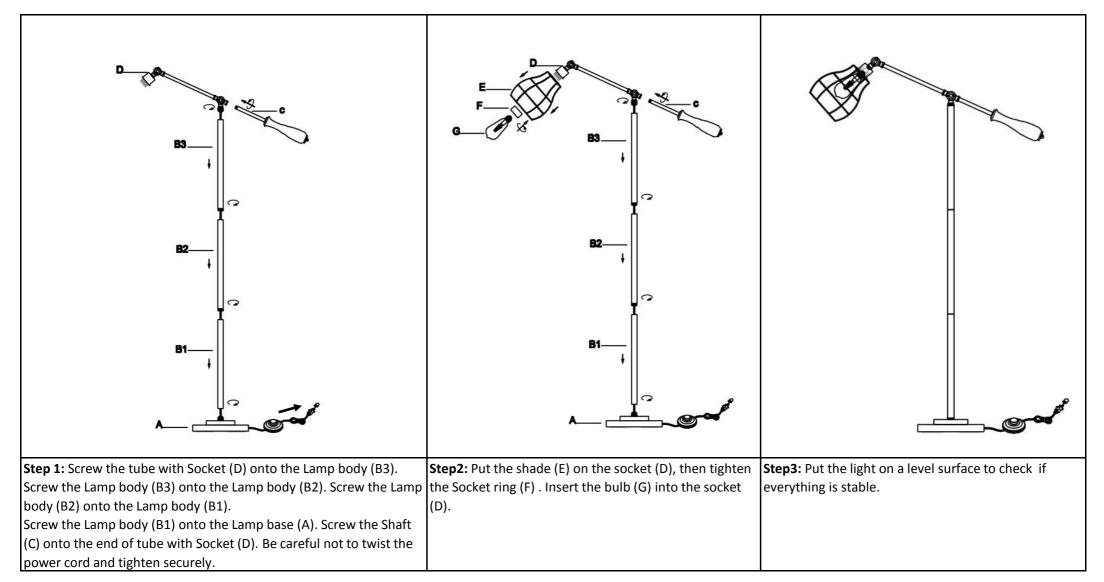

| Part List and Hardware List |  |
|-----------------------------|--|
|-----------------------------|--|

| PIECE | DESCRIPTION | PICTURE  | QUANTITY | PIECE | DESCRIPTION | PICTURE | QUANTITY |
|-------|-------------|----------|----------|-------|-------------|---------|----------|
| A     | Lamp base   | <b>_</b> | 1X       | E     | Shade       |         | 1Х       |
| В     | Lamp body   |          | 1X       | F     | Socket Ring |         | 1X       |
| с     | Shaft       |          | 1X       | G     | Bulb        |         | 1Х       |
| D     | Socket      |          | 1X       |       |             |         |          |

## PREPARATION

- \* Before beginning assembly of product, make sure all parts are present. Compare parts with package contents list and hardware contents list.
- \* If any part is missing or damaged, do not attempt to assemble the product.
- \* Estimated Assembly Time: 6 minutes.
- \* If you are having difficulty, our friendly Customer Care team is always here to help. Please email customersupport@safavieh.com