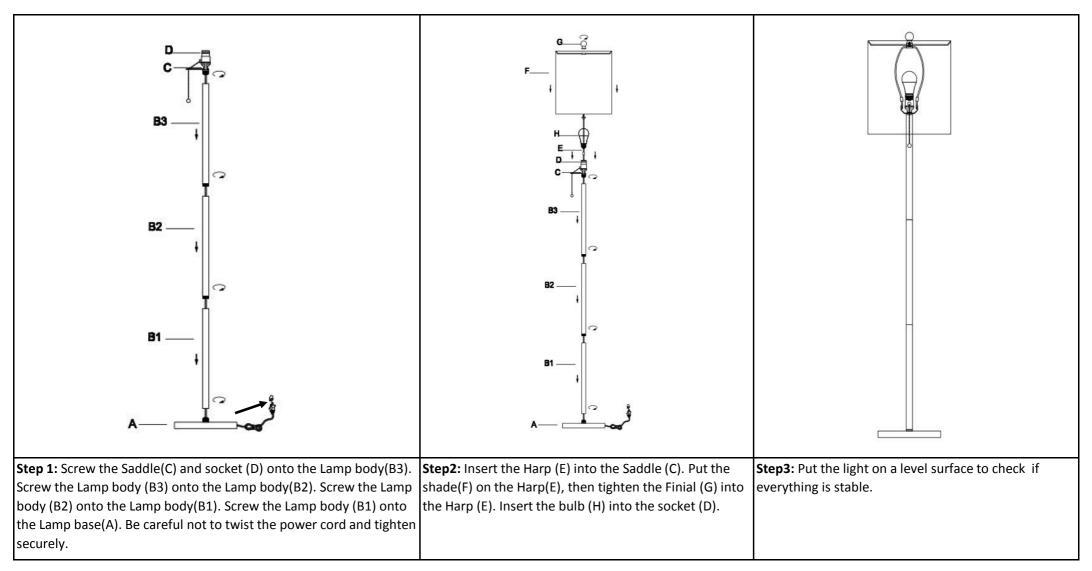

## **Part List and Hardware List**

| PIECE | DESCRIPTION | PICTURE | QUANTITY | PIECE | DESCRIPTION | PICTURE | QUANTITY |
|-------|-------------|---------|----------|-------|-------------|---------|----------|
| А     | Lamp base   |         | 1X       | E     | Pipe        |         | 1X       |
| В     | Lamp body   |         | 1X       | F     | Shade       |         | 1X       |
| С     | Saddle      |         | 1X       | G     | Finial      |         | 1X       |
| D     | Socket      |         | 1X       | н     | Bulb        | <b></b> | 1X       |