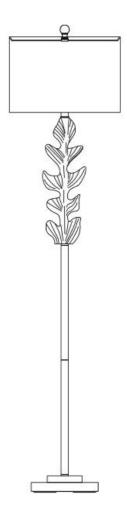

Model# FLL4047A

Product Dimensions: 15"L X 15"W X 61.5"H

- \* Before beginning assembly of product, make sure all parts are present. Compare parts with package contents list and hardware contents list.
- \* If any part is missing or damaged, do not attempt to assemble the product.
- \* Estimated Assembly Time: 15 minutes.
- \* If you are having difficulty, our friendly Customer Care team is always here to help. Please email customersupport@safavieh.com