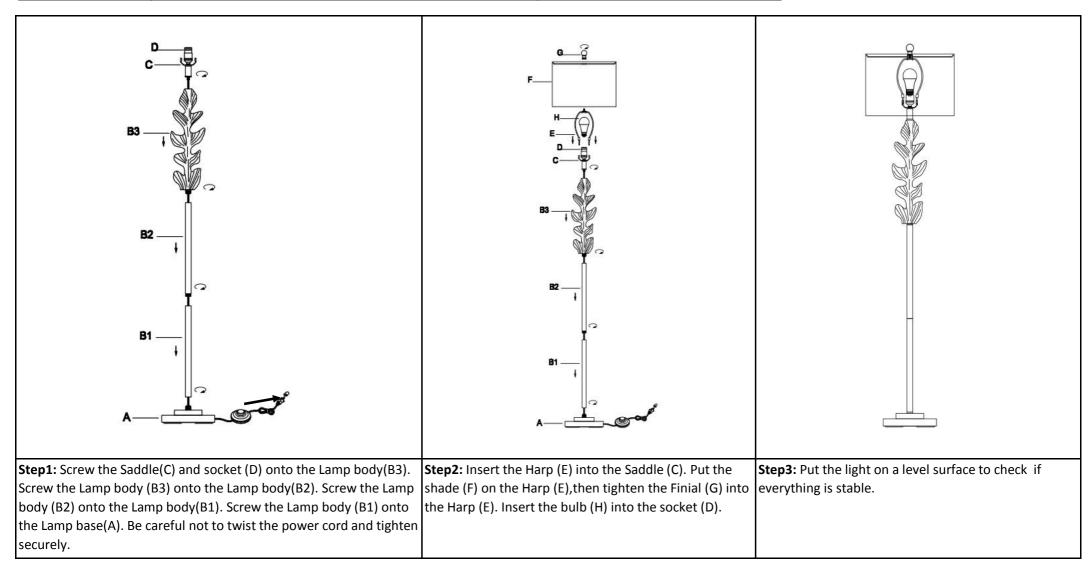

# **Part List and Hardware List**

| PIECE | DESCRIPTION | PICTURE | QUANTITY | PIECE | DESCRIPTION | PICTURE    | QUANTITY |
|-------|-------------|---------|----------|-------|-------------|------------|----------|
| А     | Lamp base   |         | 1X       | D     | Harp        |            | 1X       |
| В     | Lamp body   | 9779    | 1X       | E     | Shade       |            | 1X       |
| С     | Saddle      |         | 1X       | F     | Finial      | Q          | 1X       |
| D     | Socket      |         | 1X       | G     | Bulb        | $\bigcirc$ | 1X       |