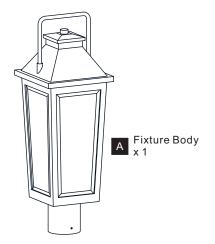

nstallation, turn off electricity at the circuit breaker box or the main fuse box.
- RISK OF FIRE Use bulbs specified by the markings and/or labels on the fixture.

#### CAUTION

- For your safety, read instructions completely before beginning installation.
- If in doubt about electrical installation, consult a licensed electrician.
- Turn off electricity to fixture before replacing the bulb(s).

#### **TOOLS REQUIRED**



### **CARE AND MAINTENANCE**

 Wipe clean using soft, dry cloth or static duster. Always avoid using harsh chemicals and abrasives to clean fixture as they may damage the finish.

If you need further assistance call Quoizel Customer Care at 1-800-645-3184 (9:00am - 5:00pm EST), or visit us on-line at www.quoizel.com.

### **PACKAGE CONTENTS**

### **MOUNTING HARDWARE**







AA Mounting Screw x 3



### INSTALLATION













Your installation is now complete! Restore electricity and save this sheet for future reference.

### **HOW TO REPLACE GLASS PANEL**







Reverse the above steps to reinstall the glass holder and the cage.