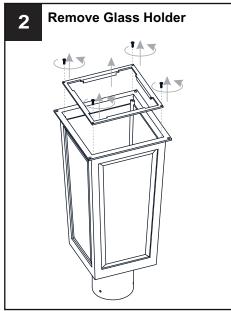

### **HOW TO REPLACE GLASS PANEL**

Reverse the above steps to reinstall the glass holder and the cage.