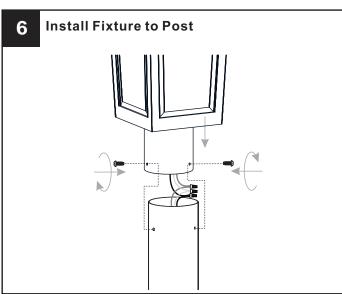

### INSTALLATION

Your installation is now complete! Restore electricity and save this sheet for future reference.