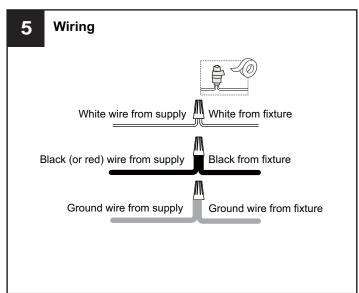

### INSTALLATION

Your installation is now complete! Restore electricity and save this sheet for future reference.