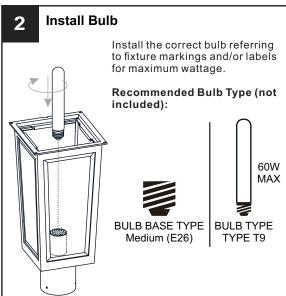

## **SAFETY INFORMATION**

Released Date: 2022-06-15

Please read and understand this entire manual before attempting to assemble, install or operate the product. **WARNING** 

- RISK OF ELECTRIC SHOCK Before beginning installation, turn off electricity at the circuit breaker box or the main fuse box.
- RISK OF FIRE Use bulbs specified by the markings and/or labels on the fixture.

#### CAUTION

- For your safety, read instructions completely before beginning installation.
- If in doubt about electrical installation, consult a licensed electrician.
- Turn off electricity to fixture before replacing the bulb(s).

### INSTALLATION

Your installation is now complete! Restore electricity and save this sheet for future reference.