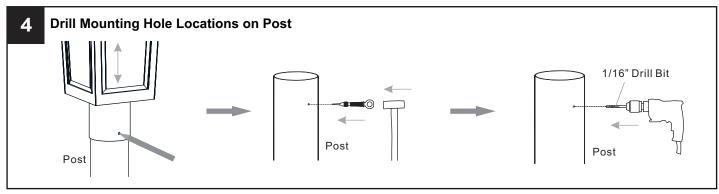

#### **TOOLS REQUIRED**

### **MOUNTING HARDWARE**

AA Mounting Screw x 3

### INSTALLATION

Your installation is now complete! Restore electricity and save this sheet for future reference.