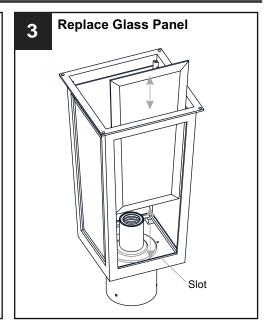

### **HOW TO REPLACE GLASS PANEL**

Reverse the above steps to reinstall the glass holder and the cage.