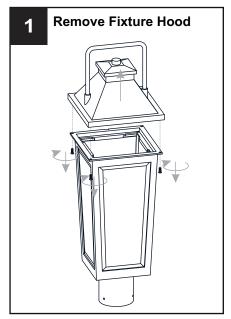

### **HOW TO REPLACE GLASS PANEL**

Reverse the above steps to reinstall the glass holder and the cage.