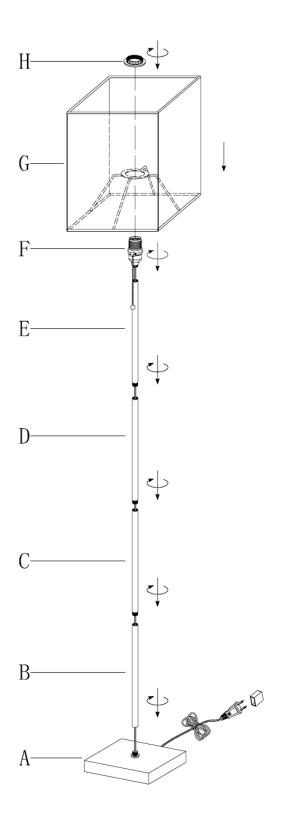

## **Sedona Floor Lamp**

Model# 4085-15

- 1. Assemble the fixture by screwing the (B), (C), (D), and (E) stems together, then screwing the (E) stem to the (F) shade holder and (B) stem to (A) base.
- 2. Install the (G) shade onto the (F) shade holder and tighten it with (H) socket ring.

## PARTS DIAGRAM

(1) Socket ring (H)