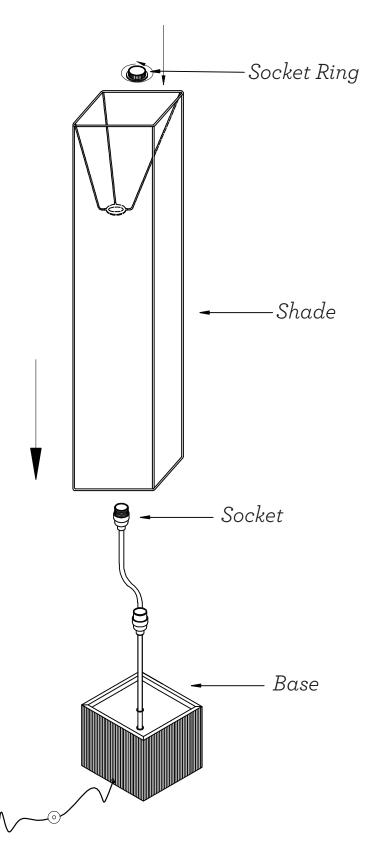

## ASSEMBLY INSTRUCTIONS FOR Sebu Table Lamp

Model # 3004-14

- 1. Set shade onto socket and tighten clockwise with socket ring.
- 2. The lamp is completed.