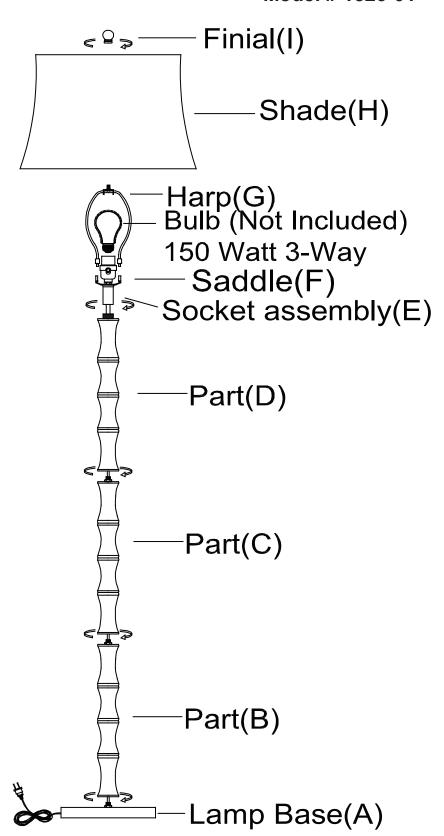

Model # 1523-01

- Fasten Part (B) onto lamp base (A). Be careful not to twist power cord. Tighten securely.
- 2. Fasten Part (C) ontoPart (B).
- 3. Fasten Part (D) ontoPart (C).
- 4. Fasten socket assembly (E) onto Part (D).
- 5. Place harp(G) onto saddle (F).
- Place shade(H) onto harp(G) and tighten finial(I).