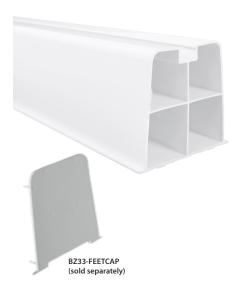

## **FEET**

## **SPECIFICATIONS**

| Model        | ID No.   | Size            |
|--------------|----------|-----------------|
| BZ33-FEET    | .3538230 | 4" x 4" x 17.7" |
| BZ33-FEETCAP | .3538231 | 4" x 4"         |

## **FEATURES**

- UV-resistant
- Set of 2
- Bolts included
- Shock absorbent
- 794 Lb maximum spreaded load capacity
- Recommended accessories (sold separately):
  BZ33-FEETCAP (set of 4)

Paintable: Paint manufacturers recommend the use of polyurethane coating to paint PVC and ASA products and their recommendations should be followed. Flexible products (PE or PP material) are not paintable—the flexible material will not allow paint to adhere. It is recommended to paint in bright colors only. Clean and degrease before painting.