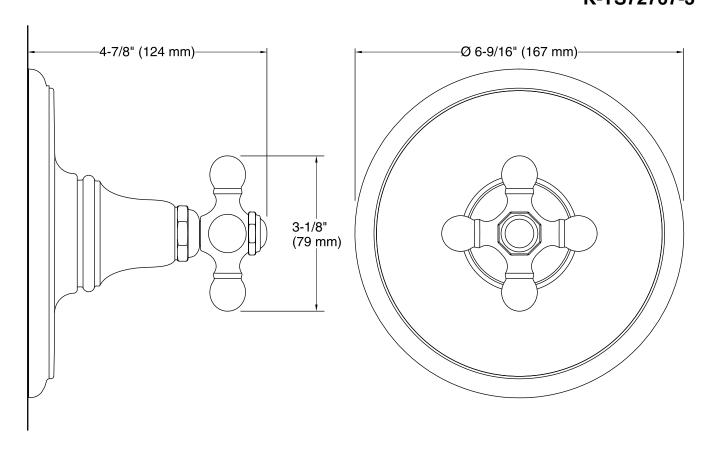

remium material construction with metal handle ensures reliability and durability.

### Installation

Trim set requires valve to complete installation.



ADA

## Codes/Standards

ASME A112.18.1/CSA B125.1 ADA ICC/ANSI A117.1

# KOHLER® Faucet Lifetime Limited Warranty

See website for detailed warranty information.

## **Available Colors/Finishes**

Color tiles intended for reference only.

| Color | Code | Description              |
|-------|------|--------------------------|
|       | CP   | Polished Chrome          |
|       | SN   | Vibrant® Polished Nickel |
|       | BN   | Vibrant® Brushed Nickel  |
|       | BV   | Vibrant® Brushed Bronze  |
|       | 2BZ  | Oil-Rubbed Bronze        |
|       | VNT  | Vintage Nickel           |





# Artifacts® Rite-Temp® Valve Trim K-TS72767-3



# **Technical Information**

All product dimensions are nominal.

### **Notes**

Install this product according to the installation instructions.

ADA compliant when installed to the specific requirements of these regulations.