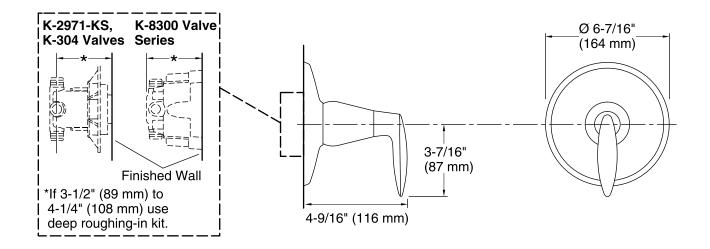

### Installation

Trim set requires valve to complete installation.

### **Required Products/Accessories**

K-304/K-P304 Series Rite-Temp® Valves or

K-8304/K-P8304 Series Rite-Temp® Valve & Cartridge Kits or

K-8300/K-P8300 Series Rite-Temp® Valve Body Rough-ins K-8305/K-P8305 Series Rite-Temp® Cartridges

#### or

K-2971-KS 3/4" Pressure-balancing Valve

### **Optional Products/Accessories**

K-10350 Deep Rough-In Kit For K-8305 Cartridges K-10351 Test Cap For K-8300 Series Valve Bodies

ADA CSA B651 OBC

### **Technical Information**

All product dimensions are nominal.

### Notes

Install the product according to the installation guide.

NOTICE: Risk of product damage. Long screws for installing trim can damage the K-2971-KS valve. Consult the trim installation guide to verify if the thin wall installation kit (88526) is needed. ADA, OBC, CSA B651 compliant when installed