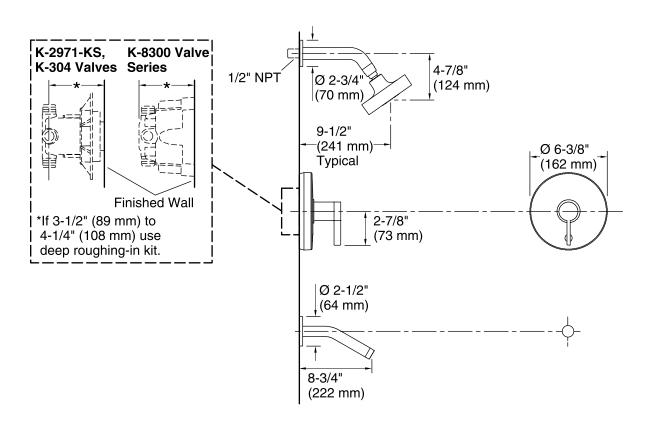

### **Technical Information**

All product dimensions are nominal.

Valve body: Cast brass

Drain included: No

#### **Notes**

Avoid cross-flow conditions. Do not install shut-off device on either valve outlet.

NOTICE: Risk of product damage. Long screws, for installing trim, can damage the K-2971-KS valve. Consult the trim installation guide to verify if the thin wall installation kit (88526) is needed. Install this product according to the installation guide

Cap shower outlet if deck-mount spout, diverter, or handshower is connected to spout outlet. Install straight pipe or tube drop of 7 " (178 mm) to 18 " (457 mm) with single elbow between valve and wall-mount (457 mm) with single elbow between valve and wall-mount spout.