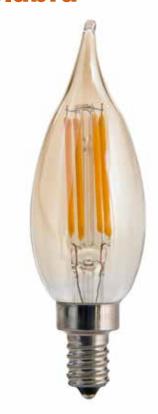

# flame tip decorative candelabra

#### **Features**

- Vintage Glow
- LED Filament Technology
- TRIAC Dimmable
- Amber Glass
- Lifetime 15,000 Hours, 13 Years\*
- 360° Beam Angle