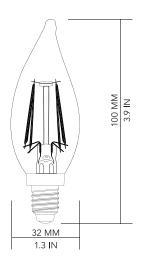

# flame tip decorative candelabra

#### **Features**

- Vintage Glow
- LED Filament Technology
- TRIAC Dimmable
- Amber Glass
- Lifetime 15,000 Hours, 13 Years\*
- 360° Beam Angle