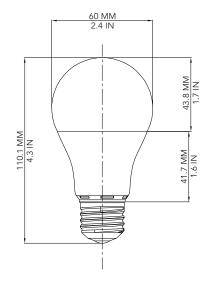

# general purpose A19

### **Features**

- Light Appearance: 3000K, Bright White
- CRI 80+
- TRIAC Dimmable
- Frosted Plastic
- Lifetime 15,000 Hours, 13 Years\*
- 200° Beam Angle