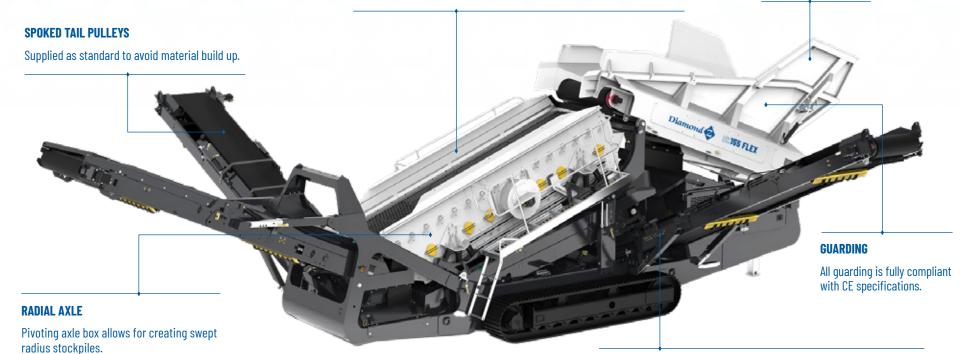

## **FEATURES**

- 5' x 16' (1.5m x 4.8) heavy duty high energy 2 bearing screenbox
- ◆ Direct feed HARDOX<sup>™</sup> lined hopper
- Travel out fixed walkways
- Integrated hydraulic folding stockpiling conveyors
- Fast on site setup time 10 minutes
- Screen raises at lower end for easy bottom deck access
- Service standing room inside engine compartment
- Track mobile

Flex screens are built to take on the toughest materials, screening effectively without build-up, blinding, and clogging.

The DZ155 Flex model works in tandem with other on-site equipment. With their fast set-up time and ability to move around job sites, the screeners are uniquely suited to projects where maneuverability is key.