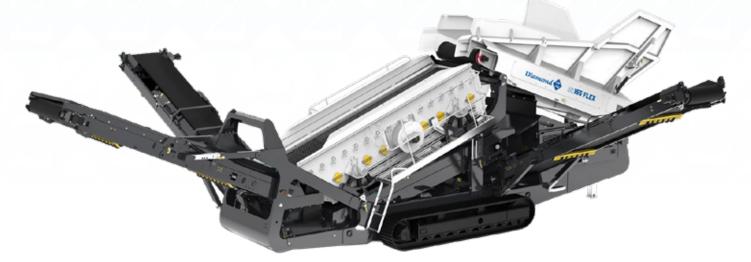

## **HIGH CAPACITY LONG HOPPER SCREENER**

The DZ155 Flex High Capacity Screener is a tough, robust screening tool designed to cope with the heaviest of applications. The 155 Flex is available with a longer hopper and an extended tail conveyor.. This provides maximum load flexibility to customers and accommodates a larger variety of loaders and can work in a variety of sites.

## **FEATURES**

- 5' x 16' (1.5m x 4.8) heavy duty high energy 2 bearing screenbox
- ◆ Direct feed HARDOX<sup>™</sup> lined hopper
- Travel out fixed walkways
- Integrated hydraulic folding stockpiling conveyors
- Fast on site setup time 10 minutes
- Screen raises at lower end for easy bottom deck access
- Service standing room inside engine compartment
- Track mobile