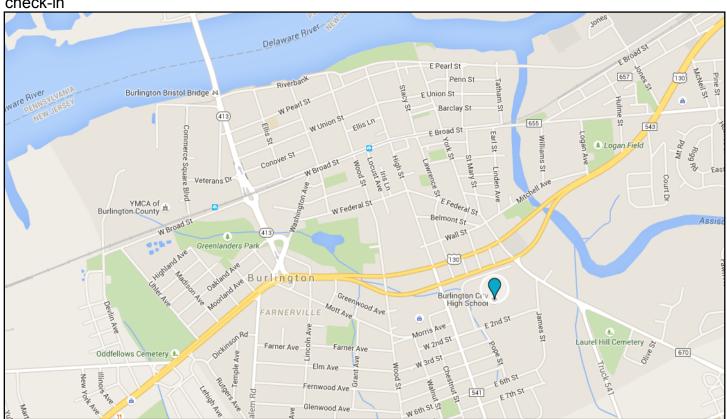

make a left on to Rt 541 (High Street) Go straight through 1 light and make a left at the 2nd light \*\*\*Go to the 2nd left & Look For Assistants to direct you up to check-in

## **BAND BUS & TRUCK DIRECTIONS**

## From the N.J. Turnpike:

Take Exit #5. After toll, continue to traffic light. This is Route 541 (High Street) Make a left turn & go thru10 lights. Landmarks: Burl. Center Mall, Rte 295, Shop-Ritet (all on the right) \*\*\*Continue straight to the 11th light Make a Left Go to the 2nd left & Look For Assistants to direct you up to check-in

## From Route 295 North or South:

Take the Burlington/Mt. Holly Exit (47 A or B) toward Burlington. Continue Straight through 6 traffic Lights. \*\*\*Continue straight to the 7th light Make a Left Go to the 2nd left & Look For Assistants to direct you up to check-in

**From Route 130 South:** Enter Burlington and go to Traffic Light at **High Street (Rt 541)** Make a right at this light & go to the next light. \*\*\*Make a Left Go to the 2nd left & Look For Assistants to direct you up to check-in

## From Route 130 North:

Enter Burlington (stay in the Left lane) and make a left on to Rt 541 (High Street) Go straight through 1 light and make a left at the 2nd light \*\*\*Go to the 2nd left & Look For Assistants to direct you up to check-in