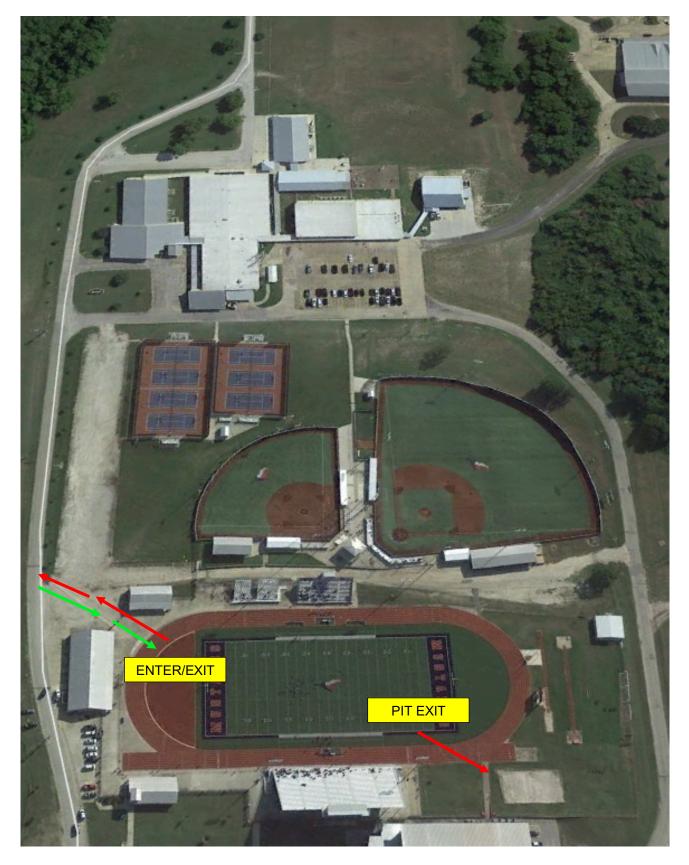

**Warm-up:** Warmup areas are located behind the high school. Please see the attached map and warmup schedule for details.

**Field surface:** Artificial turf with permanent hashes. Power will be available on the front sideline at the 50-yard line. Ensembles will enter via the side 1 back corner and exit via the side 1 back corner. Pits will exit front side 2.

# STADIUM FLOW MAP