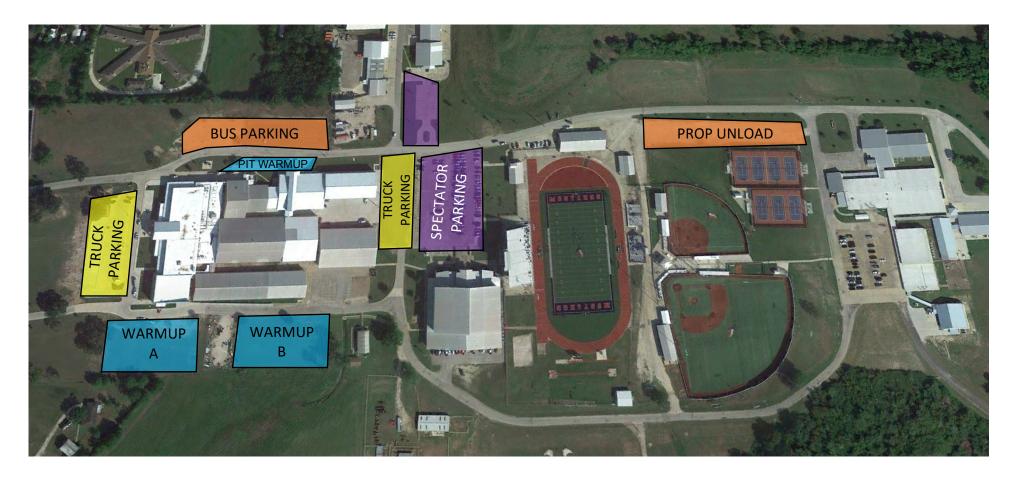

Arrival: Buses and trucks should arrive off of S. May Street.

**Parking:** Buses will park at to the side of the high school near the facilities building. Trucks will park in front of the high school.

**Restrooms:** Restrooms will be available inside Madisonville High School.

**Warm-up:** Warmup areas are located behind the high school. Please see the attached map and warmup schedule for details.

**Field surface:** Artificial turf with permanent hashes. Power will be available on the front sideline at the 50-yard line. Ensembles will enter via the side 1 back corner and exit via the side 1 back corner. Pits will exit front side 2.

## SITE OVERVEW MAP