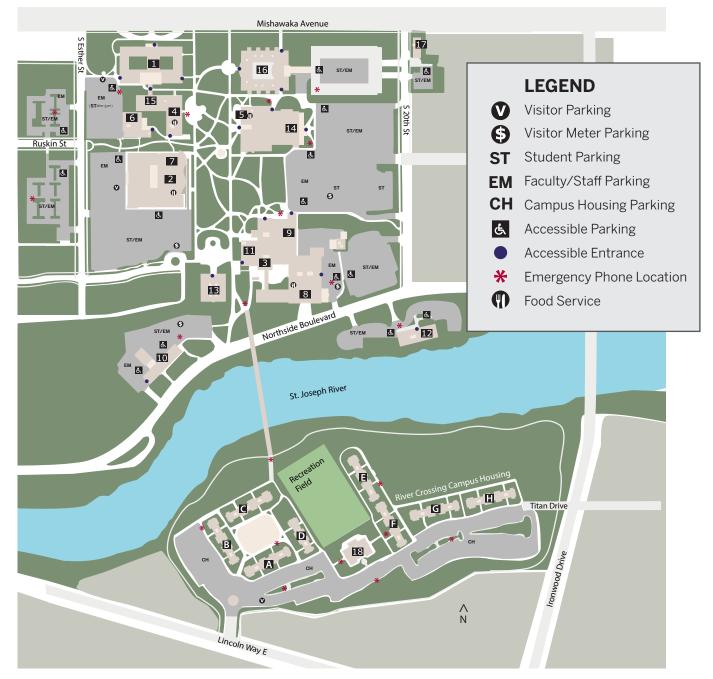

## **CAMPUS BUILDINGS**

- 1) Al Administration Building & Information Gateway
- 2) EA Education & Arts Building
- 3) NS Bookstore (1st Floor)
- 4) UD University Grill
- 5) FE SubConnection @ Courtside Cafe
- 6) AA Fine Arts Building
- 7) EA Art Gallery
- 8) NS Main Auditorium
- 9) NS Northside Hall

- 10) TB Purdue Technology Building
- 11) NS Louise E. Addicott and
  - Yatish J. Joshi Performance Hall
- 12) RS Riverside Hall
- 13) LM Franklin D. Schurz Library
  - Student Activities Center
- 15) UD University Center

14)

- 16) DW Wiekamp Hall
- 17) Campus Security
- 18) River Crossing Community Center

## **Campus Housing**

- A) Whitewater House
- B) Oxbow House
- C) Riverview House
- D) Crew House
- E) Bridge House
- F) Watershed House
- G) Creek House
- H) Portage House