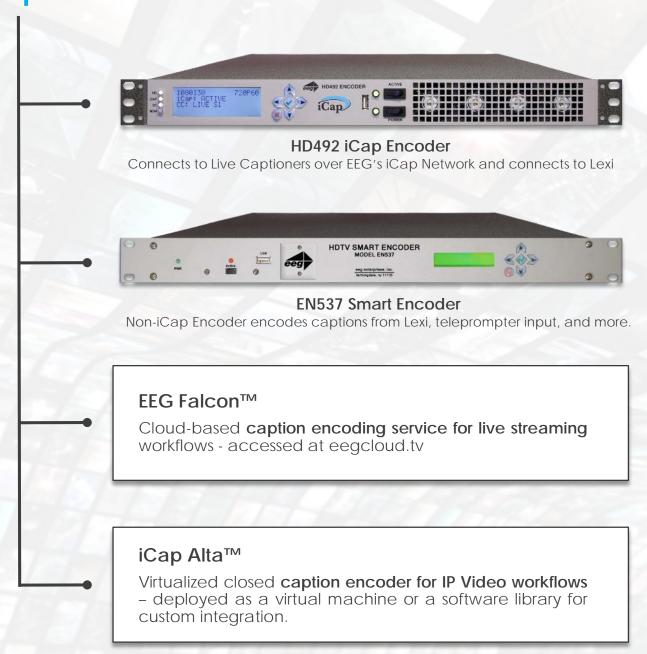

# **Compatible** Products

#### Accessible through EEG Encoders

As a cloud service, **no additional hardware** is needed to access Lexi. Source superior quality automated closed captions from Lexi direct to your current EEG encoder or software.