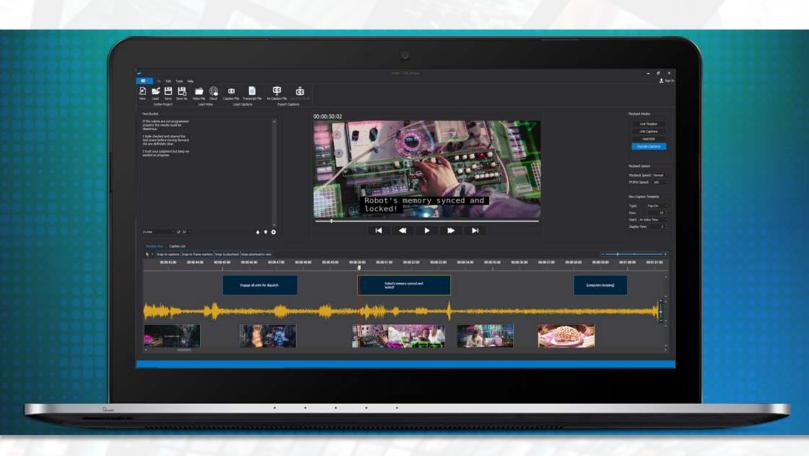

# Standard Installation (EEG Cloud) Program Audio Live ASR Captions Captioned Video Input **EEG Encoder** . Video Live Video Live Captioned Source Broadcast

**Your Broadcast Facility** 

Try our Lexi-assisted Scribe Editor for Offline Content!

Connect » Get Captions » Review » Air.