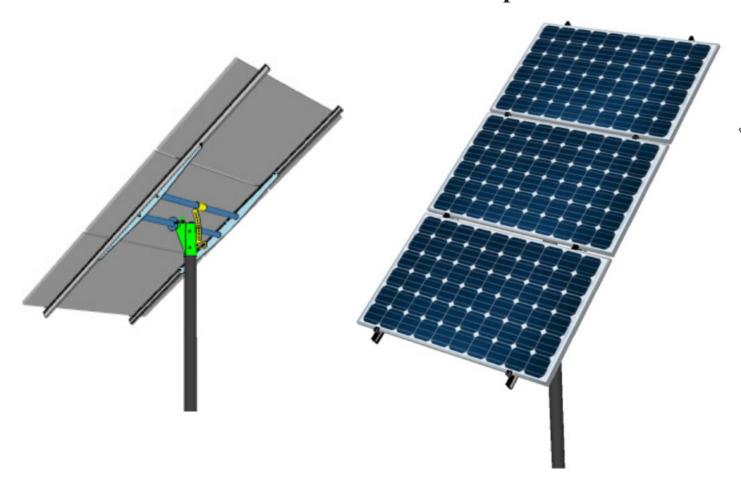

## TTP-3 3 MODULE POLE TOP MOUNT

## Mount three modules with a total area of 75 square feet or less on a 4-inch Schedule 40 or 80 pole

- Fits any module up to 41.5 inches wide with frames 30 to 40 mm deep\*
- Mounts on user-supplied 4-inch schedule-40 or schedule-80 steel pipe
- No complex sizing documents or need to send module data sheets when ordering
- Heavy-Duty Steel structure and Tamarack 3.1 aluminum module mounting rails
- 0° to 60° tilt angle
- UPS Shippable
- Total shipping weight is 90 pounds in 3 boxes
- Certified for up to 130 mph wind speeds and 70 psf snow load.

\*Deeper frames can be used by adding 50/50+ mounting clamp (89907) sold separately

Rev. 1 3/9/2022