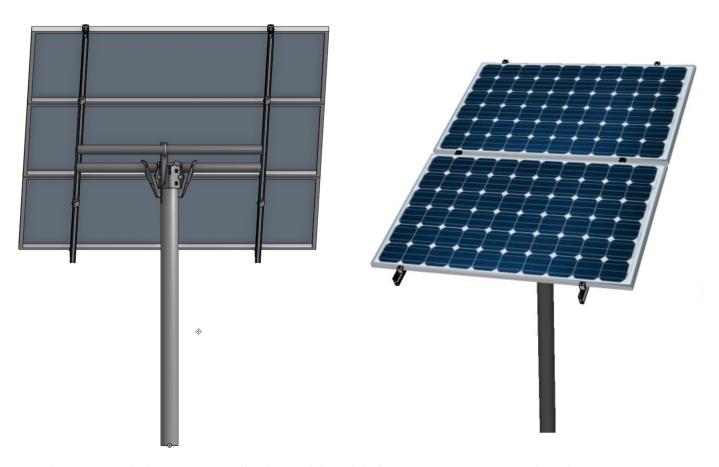

## TTP-2 2 MODULE POLE TOP MOUNT

## Mount two modules with a total area of 50 square feet or less on a 4-inch Schedule 40 or 80 pole

- Fits any module up to 41.5 inches wide with frames 30 to 40 mm deep\*
- Mounts on user-supplied 4-inch schedule-40 or schedule-80 steel pipe
- No complex sizing documents or need to send module data sheets when ordering
- Heavy-Duty Steel structure and Tamarack 3.1 aluminum module mounting rails
- $0^{\circ}$  to  $60^{\circ}$  tilt angle
- UPS Shippable
- Total shipping weight is 90 pounds in 3 boxes
- Engineered for 140 mph wind speed and 100 psf snow load.