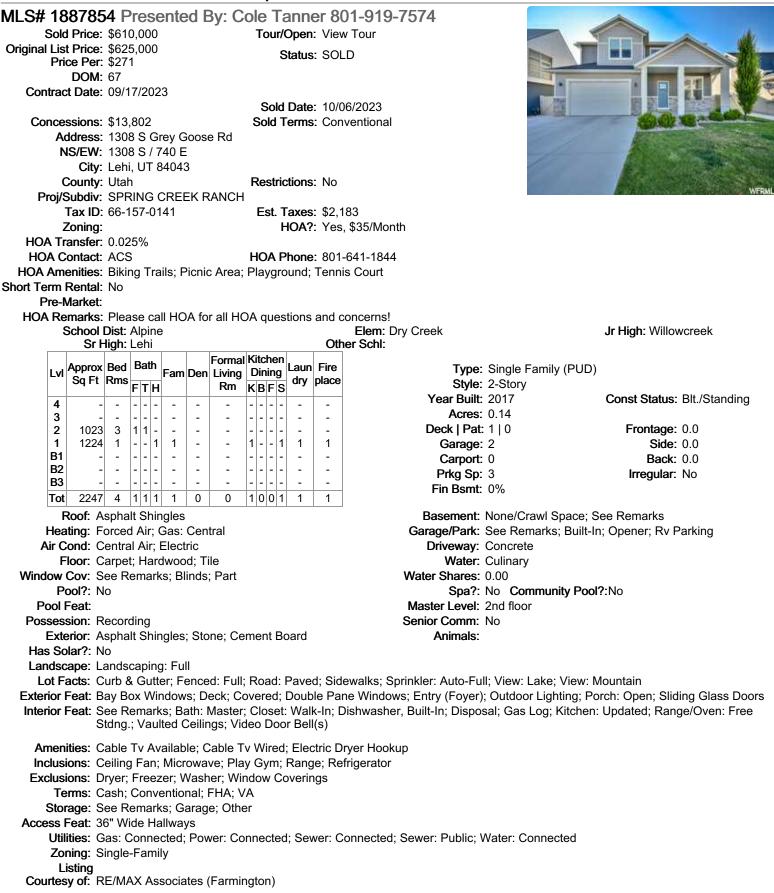

Over \$270,000 in upgrades in this beautiful home including a 2-story open to below great room that floods the home with light, master on main, corner lot, 3 car garage, black windows, gourmet double ovens, 5 burner gas cooktop with stainless steel vented hood, quartz counters throughout, tile bathroom flooring, laminates throughout main level, upgraded cabinets, & mountain and valley views off the rear patio and master Suite! As well as a full walkout basement that floods the basement floor with light. The views from the rear deck are phenomenal! The amazing community includes a huge luxury clubhouse for community events, an amazing beach entry pool with lap swimming area, tennis courts, basketball courts, multiple parks and an extensive trail system leading directly into the canyon!





**Remarks:** You don't want to miss out on this beautiful 2 story home! This home has so much to offer, you will be "WOWED" the minute you walk in! Spacious floor plan w/tons of surprises & upgrades! Family room has a beautiful fireplace w/seating. You will love the spacious kitchen w/slow close cabinets, double built in trash can, built in butcher board in the kitchen island! BONUS the fridge stays, yes you heard me right! From the kitchen you can walk out to the covered Trex deck! Built in cabinets in the washer/dryer area! You won't be disappointed w/the Master Bedroom. Adult height vanity w/double sinks, shower has rain & 2 shower heads along w/party lights. 2 car garage w/Tesla EV charger! Fully fenced yard with full sprinkler system! Easy freeway access! Dual furnaces & AC units, v