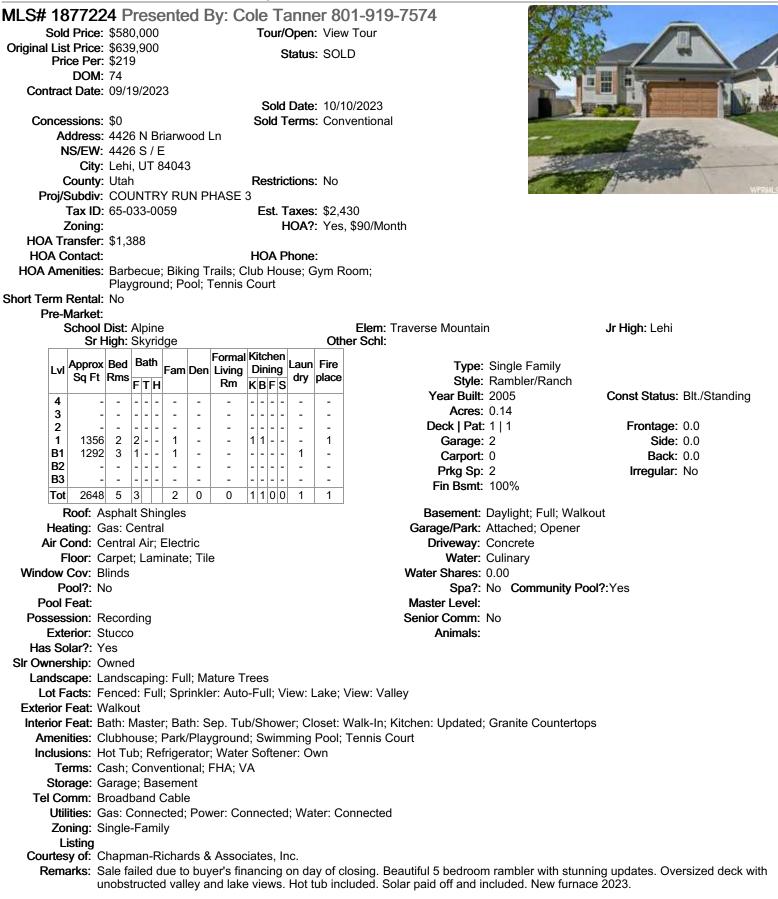

**Remarks:** You don't want to miss out on this beautiful 2 story home! This home has so much to offer, you will be "WOWED" the minute you walk in! Spacious floor plan w/tons of surprises & upgrades! Family room has a beautiful fireplace w/seating. You will love the spacious kitchen w/slow close cabinets, double built in trash can, built in butcher board in the kitchen island! BONUS the fridge stays, yes you heard me right! From the kitchen you can walk out to the covered Trex deck! Built in cabinets in the washer/dryer area! You won't be disappointed w/the Master Bedroom. Adult height vanity w/double sinks, shower has rain & 2 shower heads along w/party lights. 2 car garage w/Tesla EV charger! Fully fenced yard with full sprinkler system! Easy freeway access! Dual furnaces & AC units, vaulted ceilings, canned lighting, custom holiday lights, tile surround in bathrooms! Crawl space (with custom built in stairs) area is 500 Sq Ft & 5 foot tall storage space! There is not enough room on here to tell you every awesome thing!