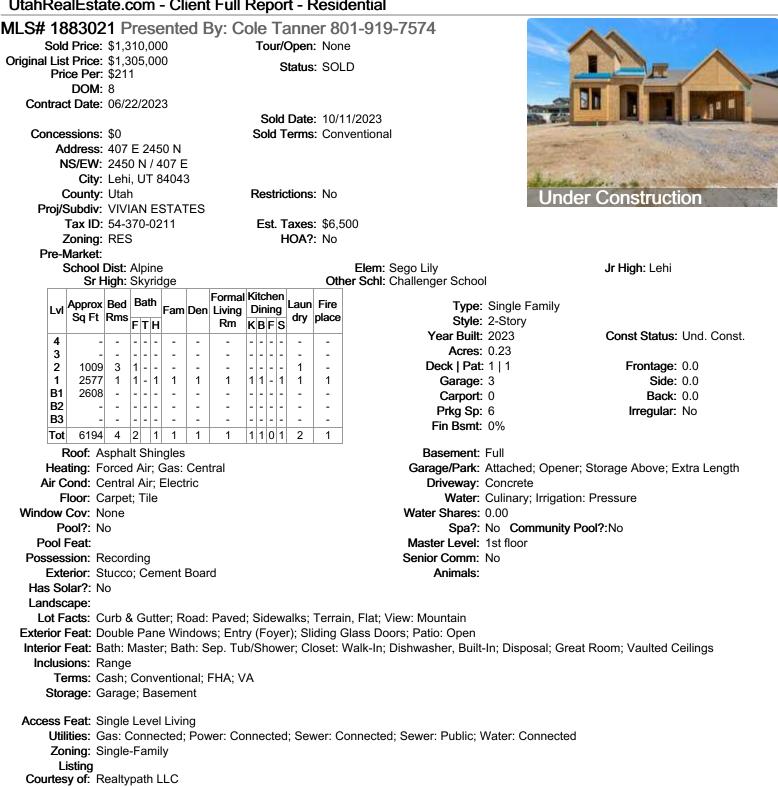

y! Over \$270,000 in upgrades in this beautiful home including a 2-story open to below great room that floods the home with light, master on main, corner lot, 3 car garage, black windows, gourmet double ovens, 5 burner gas cooktop with stainless steel vented hood, quartz counters throughout, tile bathroom flooring, laminates throughout main level, upgraded cabinets, & mountain and valley views off the rear patio and master Suite! As well as a full walkout basement that floods the basement floor with light. The views from the rear deck are phenomenal! The amazing community includes a huge luxury clubhouse for community events, an amazing beach entry pool with lap swimming area, tennis courts, basketball courts, multiple parks and an extensive trail system leading directly into the canyon!





**Remarks:** You don't want to miss out on this beautiful 2 story home! This home has so much to offer, you will be "WOWED" the minute you walk in! Spacious floor plan w/tons of surprises & upgrades! Family room has a beautiful fireplace w/seating. You will love the spacious kitchen w/slow close cabinets, double built in trash can, built in butcher board in the kitchen island! BONUS the fridge stays, yes you heard me right! From the kitchen you can walk out to the covered Trex deck! Built in cabinets in the washer/dryer area! You won't be disappointed w/the Master Bedroom. Adult height vanity w/double sinks, shower has rain & 2 shower heads along w/party lights. 2 car garage w/Tesla EV charger! Fully fenced yard with full sprinkler system! Easy freeway access! Dual furnaces & AC units,