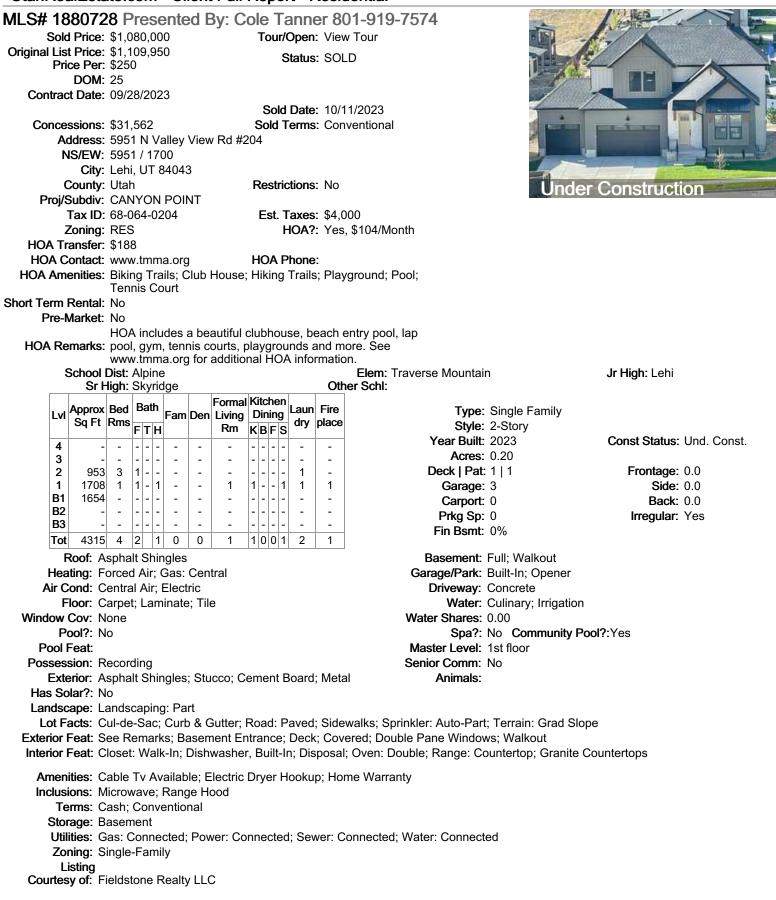

**Remarks:** This amazing Highland floor-plan in our upscale Canyon Point community on Traverse Mountain at the peak of Silicon Slopes is now complete and move in ready! Over \$270,000 in upgrades in this beautiful home including a 2-story open to below great room that floods the home with light, master on main, corner lot, 3 car garage, black windows, gourmet double ovens, 5 burner gas cooktop with stainless steel vented hood, quartz counters throughout, tile bathroom flooring, laminates throughout main level, upgraded cabinets, & mountain and valley views off the rear patio and master Suite! As well as a full walkout basement that floods the basement floor with light. The views from the rear deck are phenomenal! The amazing community includes a huge luxury clubhouse for community events, an amazing beach entry pool with lap swimming area, tennis courts, basketball courts, multiple parks and an extensive trail system leading directly into the canyon!