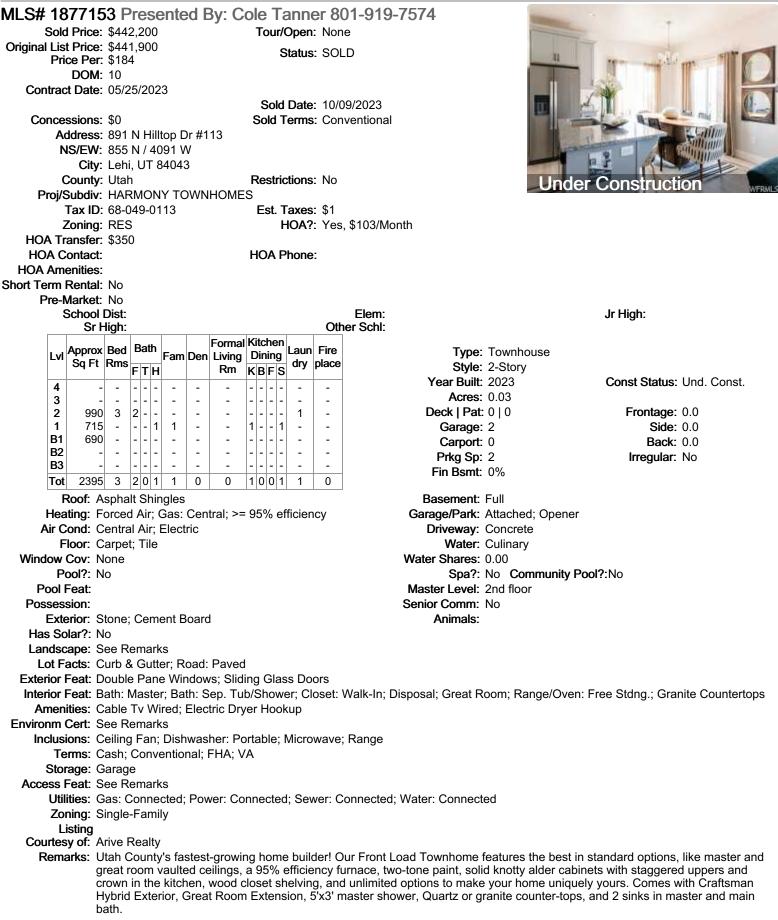

**Remarks:** This amazing Highland floor-plan in our upscale Canyon Point community on Traverse Mountain at the peak of Silicon Slopes is now complete and move in ready! Over \$270,000 in upgrades in this beautiful home including a 2-story open to below great room that floods the home with light, master on main, corner lot, 3 car garage, black windows, gourmet double ovens, 5 burner gas cooktop with stainless steel vented hood, quartz counters throughout, tile bathroom flooring, laminates throughout main level, upgraded cabinets, & mountain and valley views off the rear patio and master Suite! As well as a full walkout basement that floods the basement floor with light. The views from the rear deck are phenomenal! The amazing community includes a huge luxury clubhouse for community events, an amazing beach entry pool with lap swimming area, tennis courts, basketball courts, multiple parks and an extensive trail system leading directly into the canyon!