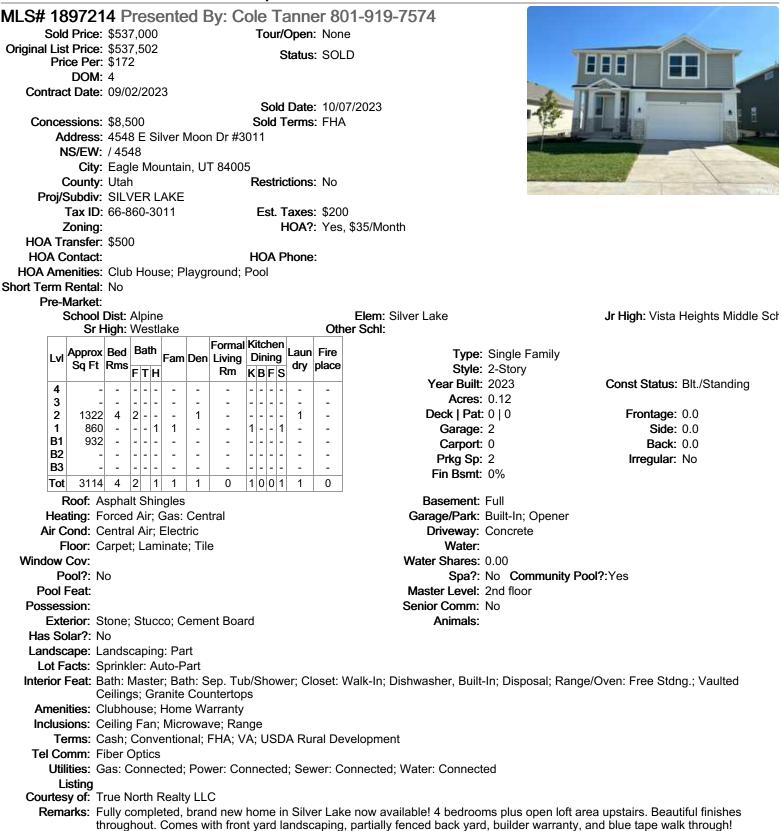

onnected; Water: Connected **Zoning:** Multi-Family Listina Courtesy of: Equity Real Estate (Results)

Remarks: Don't miss this! Mid level condo minutes to Ranches Golf Course, Saratoga Springs, Costco, restaurants, shopping and Mountain View Corridor for easy access to I-15. Enjoy the Willow Springs Community parks, pool, hot tub, gym and clubhouse. This home has a sparkling stainless steel LG appliance package with smooth top range for easy cleanup, electric oven, microwave, dishwasher French door refrigerator, and a smart thermostat that all stays for your enjoyment. This home also comes with a balcony with room to sit, a large storage closet and 2 designated parking spots, one covered and one uncovered with additional on-street parking. Come see it today and make this your next home!





©UtahRealEstate.com. All Rights Reserved. Information Not Guaranteed. Buyer to verify all information. [98229]

Remarks: OPEN HOUSE - SEPT 9th 11am-2pm Unique .78 -acre horse property, 6-bedroom, 4.5-bathroom rambler. Enhanced by a convenient walkout mother-in-law suite, this residence provides a flexible arrangement for accommodating guests or generating rental income. Stepping inside, the home's seamless flow between the open-concept living room, dining area, and kitchen immediately captures your attention. The soaring vaulted ceilings amplify the sense of space and natural light. The main floor accommodates 3 comfortable bedrooms and 2.5 bathrooms. Descending to the basement uncovers a world of potential. On one side, an additional bedroom, a bathroom, a workshop, and cool storage a