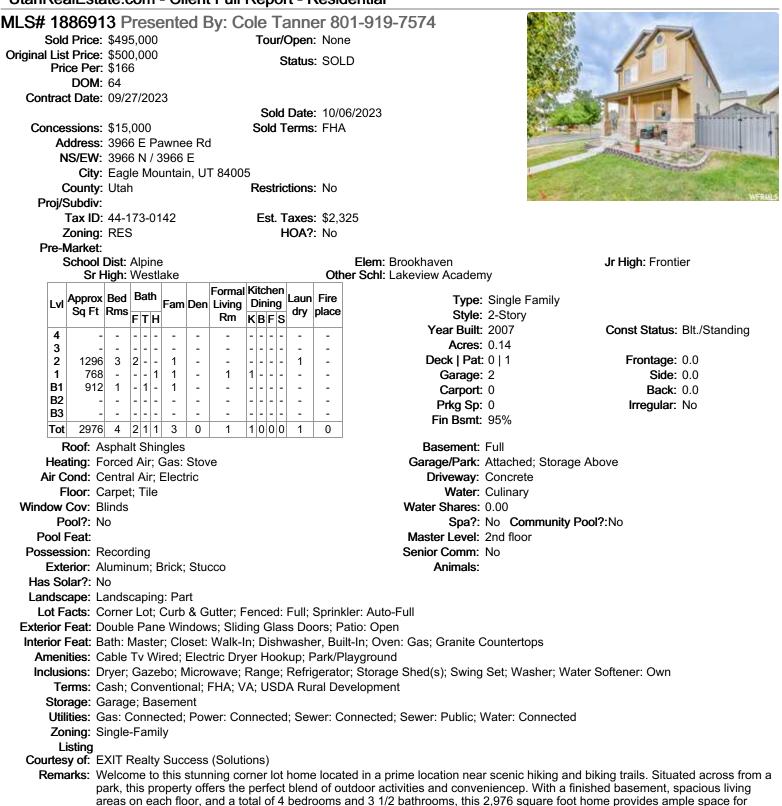

comfortable living and entertaining. Please note the shed and gazebo are included.

**Remarks:** Welcome your new Home! An exceptional end unit townhouse located in the vibrant community of Eagle Mountain, Utah. This stunning residence offers a prime location within walking distance of Brookhaven Elementary School and boasts easy access to a variety of walking and biking trails. Featuring three bedrooms and four bathrooms, this townhouse provides ample space for relaxation and privacy. The open layout connects the kitchen to the dining and living areas, creating an inviting space for entertaining guests. Enjoy the benefits of outdoor living with the community's well-maintained common areas and green spaces. Whether you're unwinding on the patio or exploring the nearby nature, you'll be surrounded by the beauty of the area. Eagle Mountain is a thriving community with a wide range of amenities and recreational activities. From parks to golf courses, there's something for everyone. Experience the joys of a comfortable and active lifestyle in this beautifully designed townhouse. This listing has an assumable loan. SQ FOOTAGE OBTAINED FROM COUNTY RECORDS. BUYER TO VERIFY ALL INFORMATION.