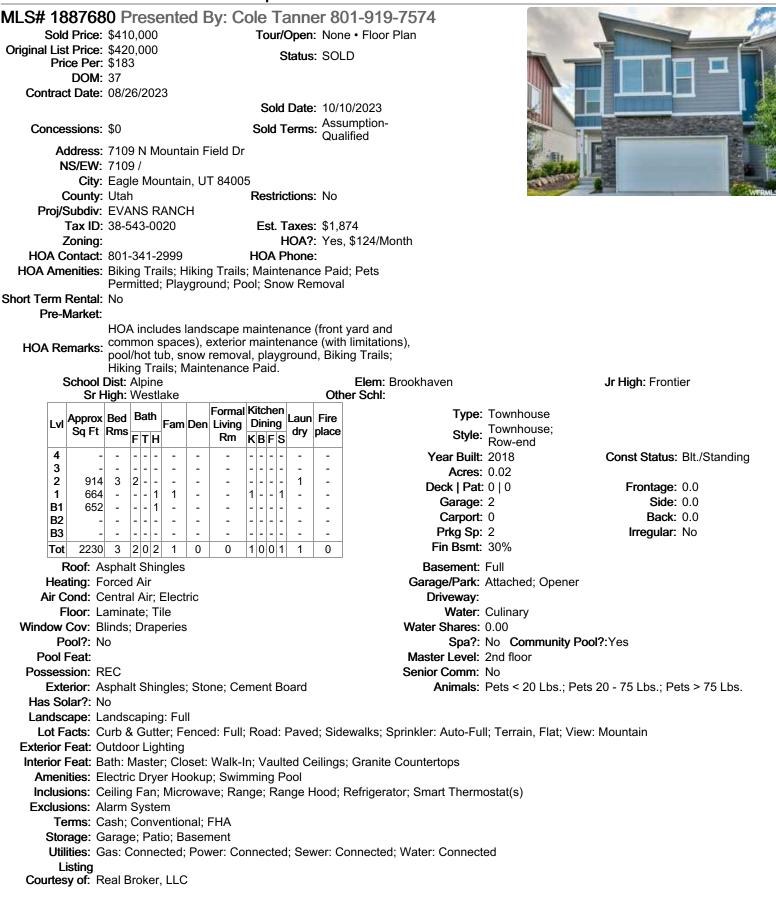

comfortable living and entertaining. Please note the shed and gazebo are included.

**Remarks:** Welcome your new Home! An exceptional end unit townhouse located in the vibrant community of Eagle Mountain, Utah. This stunning residence offers a prime location within walking distance of Brookhaven Elementary School and boasts easy access to a variety of walking and biking trails. Featuring three bedrooms and four bathrooms, this townhouse provides ample space for relaxation and privacy. The open layout connects the kitchen to the dining and living areas, creating an inviting space for entertaining guests. Enjoy the benefits of outdoor living with the community's well-maintained common areas and green spaces. Whether you're unwinding on the patio or exploring the nearby nature, you'll be surrounded by the beauty of the area. Eagle Mountain is a thriving community with a wide range of amenities and recreational activities. From parks to golf courses, there's something for everyone. Experience the joys of a comfortable and active lifestyle in this beautifully designed townhouse. This listing has an assumable loan. SQ FOOTAGE OBTAINED FROM COUNTY RECORDS. BUYER TO VERIFY ALL INFORMATION.