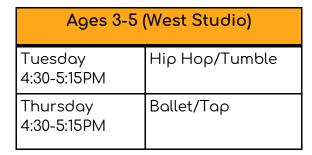

## **SUMMER CLASS SCHEDULE**

July 7th - 31st



| Ages 6-9 (West Studio)   |               |  |
|--------------------------|---------------|--|
| Tuesday<br>5:30-6:30PM   | Leaps & Turns |  |
| Tuesday<br>6:30-7:30PM   | Нір Нор       |  |
| Wednesday<br>4:30-5:30PM | Acrobatics    |  |
| Wednesday<br>5:30-6:30PM | Contemporary  |  |
| Wednesday<br>6:30-7:30PM | Ταρ           |  |
| Thursday<br>4:30-5:30PM  | Jazz          |  |
| Thursday<br>5:30-6:30PM  | Acrobatics    |  |
| Thursday<br>6:30-7:30PM  | Ballet        |  |

| Ages 9+ (West Studio)    |                    |
|--------------------------|--------------------|
| Tuesday<br>4:30-5:30PM   | Adv. Tap           |
| Tuesday<br>5:30-6:30PM   | Adv. Ballet        |
| Tuesday<br>6:30-7:30PM   | Adv. Acrobatics    |
| Tuesday<br>7:30-8:30PM   | Adv. Jazz          |
| Wednesday<br>4: