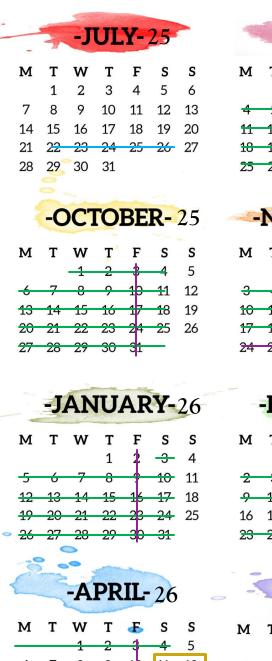

### Jazzle & Jazzle Elite Dance Company 25-26 Important Dates

| Date                                                     | Event                                             |
|----------------------------------------------------------|---------------------------------------------------|
| Aug 1 <sup>st</sup>                                      | Team registration and down payment is due         |
| Sept 1 <sup>st</sup>                                     | Deadline To Register for Solos                    |
| Sept 26 <sup>th</sup> <sup>–</sup> Sept 28 <sup>th</sup> | Choreography Camp                                 |
|                                                          | Rehearsal schedule will be sent in August         |
| Nov 24 <sup>th</sup> -25 <sup>th</sup>                   | Thanksgiving Break- Rehearsals Scheduled          |
| Dec 13 <sup>th</sup>                                     | Holiday Recital                                   |
| Dec 21 <sup>st</sup> – Jan 1 <sup>st</sup>               | Christmas Break                                   |
| Jan 11 <sup>th</sup> 2026                                | Dance Company Dress Rehearsal                     |
| Jan 18 <sup>th</sup> 2026                                | Dance Company Photoshoot                          |
| Feb 6 <sup>th</sup> - 8 <sup>th</sup>                    | HOLLYWOOD CONNECTION                              |
| Convention &                                             | 4355 Ashford Dunwoody Rd                          |
| <b>Regional Competition 1</b>                            | Atlanta, GA 30346                                 |
|                                                          | *JAZZLE & JAZZLE ELITE ONLY                       |
| Feb 16 <sup>th</sup> -22 <sup>nd</sup> 2026              | Winter Break- Rehearsals Scheduled                |
| Feb 20 <sup>th</sup> - 22 <sup>th</sup>                  | SHOWBIZ TALENT                                    |
| <b>Regional Competition 1</b>                            | 6400 SUGARLOAF PARKWAY                            |
|                                                          | Duluth, Georgia, 30097                            |
|                                                          | *JAZZLE 4 YO HIP HOP ONLY                         |
| Mar 21 <sup>st</sup> –Mar 22 <sup>nd</sup>               | THAT'S ENTERTAINMENT                              |
| Regional Competition 2                                   | Meadowcreek High School 4455 Steve Reynolds Blvd, |
|                                                          | Norcross, Georgia, United States                  |
| April 10 <sup>th</sup> -April 12 <sup>th</sup>           | <b>BELIEVE DANCE COMPETITION</b>                  |
| <b>Regional Competition 3</b>                            | Riverside EpiCenter 135 Riverside Pkwy,           |
|                                                          | Austell, Georgia, 30168                           |
| Apr $6^{th}$ – Apr $12^{th} 2026$                        | Spring Break- Rehearsals Scheduled                |
| May 8 <sup>th</sup> – May 10 <sup>th</sup>               | INSPIRE DANCE COMPETITION                         |
| <b>Regional Competition 4</b>                            | Dalton Convention Center                          |
|                                                          | 2211 Tony Ingle Parkway Dalton, Georgia           |
| May 30 <sup>th</sup> 2026                                | Spring Recital                                    |
| June 1 <sup>st</sup> -June 30 <sup>th</sup> 2026         | Dance Company Nationals Rehearsal (Times TBD)     |
| June 29 <sup>th-</sup> July 4th 2026                     | Rehearsals Scheduled                              |
| July 2026                                                | BELIEVE NATIONALS                                 |
|                                                          | The Diplomat Beach Resort Hollywood               |
|                                                          | 3555 S Ocean Dr, Hollywood, Florida, 33019        |
|                                                          | *JAZZLE & JAZZLE ELITE ONLY                       |
|                                                          |                                                   |

#### 2025-2026 REHEARSAL DATES YOU WILL HAVE ACCESS TO A DIGITAL COPY THAT YOU CAN TRANSFER DIRECTLY TO YOUR PHONE WITH <u>BAND</u>

#### BAND IS OUR TEAM COMMUNICATION APP. YOU WILL BE GIVEN ACCESS TO BAND UPON REGISTRATION

| 1 AUG, FRI  |                                                 |                                                                                                                                                       |
|-------------|-------------------------------------------------|-------------------------------------------------------------------------------------------------------------------------------------------------------|
| 8 AUG, FRI  | ● 6 - 6:55pm                                    | 4 Y.O-Company Rehearsals: 4 YO Hip Hop                                                                                                                |
| 15 AUG, FRI | ● 6 – 6:55pm                                    | 5-12 YO Company Rehearsals- Jazzle/Jazzle Elite                                                                                                       |
| 5 SEP, FRI  | ● 6 – 6:55pm                                    | 4 Y.O-Company Rehearsals: 4 YO Hip Hop                                                                                                                |
| 12 SEP, FRI | ● 6 – 6:55pm                                    | 5-12 YO Company Rehearsals- Jazzle/Jazzle Elite                                                                                                       |
| 21 SEP, SUN | • 1:30 – 5pm                                    | 5-12 Y.O-Choreography Camp- Jazzle/ Jazzle Elite                                                                                                      |
| 24 SEP, WED | ● 6 – 6:55pm                                    | 4 Y.O-Choreography Camp: 4 YO Hip Hop                                                                                                                 |
| 25 SEP, THU | ● 6 – 6:55pm                                    | 4 Y.O-Choreography Camp: 4 YO Hip Hop                                                                                                                 |
| 27 SEP, SAT | 9 – 11am                                        | 5-12 Y.O-Choreography Camp- Jazzle/ Jazzle Elite                                                                                                      |
|             | • 2 – 5pm                                       | 5-12 Y.O-Choreography Camp: Jazzle/Jazzle Elite                                                                                                       |
| 3 OCT, FRI  | ● 6 – 6:55pm                                    | 4 Y.O-Company Rehearsals: 4 YO Hip Hop                                                                                                                |
| 10 OCT, FRI | • 6 – 6:55pm                                    | 5-12 YO Company Rehearsals- Jazzle/Jazzle Elite                                                                                                       |
| 7 NOV, FRI  | ● 6 – 6:55pm                                    | 4 Y.O-Company Rehearsals: 4 YO Hip Hop                                                                                                                |
| 14 NOV, FRI | ● 6 – 6:55pm                                    | 5-12 YO Company Rehearsals- Jazzle/Jazzle Elite                                                                                                       |
| 23 NOV, SUN | ● 1:30 – 5pm                                    | 5-12 Y.O-Company Rehearsals: Jazzle/Elite                                                                                                             |
| 29 NOV, SAT | ● 2 – 5pm                                       | 5-12 Y.O-Company Rehearsals: Jazzle/Elite                                                                                                             |
| 5 DEC, FRI  | ● 6 - 6:55pm                                    | 4 Y.O-Company Rehearsals: 4 YO Hip Hop                                                                                                                |
| 12 DEC, FRI | • 6 - 6:55pm                                    | 5-12 YO Company Rehearsals- Jazzle/Jazzle Elite                                                                                                       |
| 17 dec, wed | • 6 – 6:55pm                                    | 4 YO-Company Rehearsals: 4 YO Hip Hop                                                                                                                 |
| 18 DEC, THU | • 6 – 6:55pm                                    | 4 YO-Company Rehearsals: 4 YO Hip Hop                                                                                                                 |
| 19 DEC, FRI | • 6 – 6:55pm                                    | 5-12 YO Company Rehearsals- Jazzle/Jazzle Elite                                                                                                       |
| 9 JAN, FRI  | ● 6 - 6:55pm                                    | 5-12 Y.O-Company Rehearsals: Jazzle & Jazzle Elite                                                                                                    |
| 11 jan, sun | ● 9am – 1pm                                     | Dress Rehearsal: All Companies                                                                                                                        |
| 18 JAN, SUN | <ul> <li>All day</li> </ul>                     | Company Photoshoot                                                                                                                                    |
| 30 JAN, FRI | ● 6 – 6:55pm                                    | 4 YO-Company Rehearsals: 4 YO Hip Hop                                                                                                                 |
| 6 FEB, FRI  | <ul> <li>All day</li> <li>6 - 6:55pm</li> </ul> | Hollywood Connection: Regionals 1 (Day 1/3) 4355 Ashford Dunwoody Rd NE Atlanta, GA, United States<br>5-12 YO Company Rehearsals- Jazzle/Jazzle Elite |
| 7 FEB, SAT  | <ul> <li>All day</li> </ul>                     | Hollywood Connection: Regionals 1 (Day 2/3) 4355 Ashford Dunwoody Rd NE Atlanta, GA, United States                                                    |
| 8 FEB, SUN  | <ul> <li>All day</li> </ul>                     | Hollywood Connection: Regionals 1 (Day 3/3) 4355 Ashford Dunwoody Rd NE Atlanta, GA, United States                                                    |
| 13 FEB, FRI | ● 6 – 6:55pm                                    | 4 Y.O-Company Rehearsals: 4 YO Hip Hop                                                                                                                |

| 15 FEB, SUN 🔴 2 – 5pm                                                                                                                                                                                                                                                                                                                                                                                                                                                                                                                                                                                        | 5-12 Y.O-Company Rehearsals: Jazzle/Elite                                                                                                                                                                                                                                                                                                                                                                                                                                                                                                                                                                                                                                                                                                                                                                                                                                                                                                                  |
|--------------------------------------------------------------------------------------------------------------------------------------------------------------------------------------------------------------------------------------------------------------------------------------------------------------------------------------------------------------------------------------------------------------------------------------------------------------------------------------------------------------------------------------------------------------------------------------------------------------|------------------------------------------------------------------------------------------------------------------------------------------------------------------------------------------------------------------------------------------------------------------------------------------------------------------------------------------------------------------------------------------------------------------------------------------------------------------------------------------------------------------------------------------------------------------------------------------------------------------------------------------------------------------------------------------------------------------------------------------------------------------------------------------------------------------------------------------------------------------------------------------------------------------------------------------------------------|
| 18 FEB, WED • 6 - 6:55pm                                                                                                                                                                                                                                                                                                                                                                                                                                                                                                                                                                                     | 4 Y.O-Company Rehearsals: 4 YO Hip Hop                                                                                                                                                                                                                                                                                                                                                                                                                                                                                                                                                                                                                                                                                                                                                                                                                                                                                                                     |
| <b>19</b> FEB, THU <b>6</b> – 6:55pm                                                                                                                                                                                                                                                                                                                                                                                                                                                                                                                                                                         | 4 Y.O-Company Rehearsals: 4 YO Hip Hop                                                                                                                                                                                                                                                                                                                                                                                                                                                                                                                                                                                                                                                                                                                                                                                                                                                                                                                     |
| 20 FEB, FRI 🔶 All day                                                                                                                                                                                                                                                                                                                                                                                                                                                                                                                                                                                        | ShowBiz Talent: Regionals 1 (Tots Hip Hop) (Day 1/3)                                                                                                                                                                                                                                                                                                                                                                                                                                                                                                                                                                                                                                                                                                                                                                                                                                                                                                       |
| 21 FEB, SAT 🔴 All day                                                                                                                                                                                                                                                                                                                                                                                                                                                                                                                                                                                        | ShowBiz Talent: Regionals 1 (Tots Hip Hop) (Day 2/3)                                                                                                                                                                                                                                                                                                                                                                                                                                                                                                                                                                                                                                                                                                                                                                                                                                                                                                       |
| ● 9 – 11am                                                                                                                                                                                                                                                                                                                                                                                                                                                                                                                                                                                                   | 5-12 Y.O-Company Rehearsals: Jazzle/Elite                                                                                                                                                                                                                                                                                                                                                                                                                                                                                                                                                                                                                                                                                                                                                                                                                                                                                                                  |
| • 2 – 5pm                                                                                                                                                                                                                                                                                                                                                                                                                                                                                                                                                                                                    | 5-12 Y.O-Company Rehearsals: Jazzle/Elite                                                                                                                                                                                                                                                                                                                                                                                                                                                                                                                                                                                                                                                                                                                                                                                                                                                                                                                  |
| 22 FEB, SUN 🔴 All day                                                                                                                                                                                                                                                                                                                                                                                                                                                                                                                                                                                        | ShowBiz Talent: Regionals 1 (Tots Hip Hop) (Day 3/3)                                                                                                                                                                                                                                                                                                                                                                                                                                                                                                                                                                                                                                                                                                                                                                                                                                                                                                       |
| <b>13</b> Mar, fri 🔴 6 – 6:55pm                                                                                                                                                                                                                                                                                                                                                                                                                                                                                                                                                                              | 4 Y.O-Company Rehearsals: 4 YO Hip Hop                                                                                                                                                                                                                                                                                                                                                                                                                                                                                                                                                                                                                                                                                                                                                                                                                                                                                                                     |
|                                                                                                                                                                                                                                                                                                                                                                                                                                                                                                                                                                                                              |                                                                                                                                                                                                                                                                                                                                                                                                                                                                                                                                                                                                                                                                                                                                                                                                                                                                                                                                                            |
| 20 MAR, FRI All day                                                                                                                                                                                                                                                                                                                                                                                                                                                                                                                                                                                          | Thats Entertainment: Regionals 2 (Day 1/3) Meadowcreek High School 4455 Steve Reynolds Blvd, Norcross, GA 30093, United States                                                                                                                                                                                                                                                                                                                                                                                                                                                                                                                                                                                                                                                                                                                                                                                                                             |
| ● 6 – 6:55pm                                                                                                                                                                                                                                                                                                                                                                                                                                                                                                                                                                                                 | 5-12 Y.O-Company Rehearsals: Jazzle/Elite                                                                                                                                                                                                                                                                                                                                                                                                                                                                                                                                                                                                                                                                                                                                                                                                                                                                                                                  |
| 21 MAR, SAT 🕚 All day                                                                                                                                                                                                                                                                                                                                                                                                                                                                                                                                                                                        | Thats Entertainment: Regionals 2 (Day 2/3) Meadowcreek High School 4455 Steve Reynolds Blvd, Norcross, GA 30093, United States                                                                                                                                                                                                                                                                                                                                                                                                                                                                                                                                                                                                                                                                                                                                                                                                                             |
| 22 MAR, SUN 🔶 All day                                                                                                                                                                                                                                                                                                                                                                                                                                                                                                                                                                                        | Thats Entertainment: Regionals 2 (Day 3/3) Meadowcreek High School 4455 Steve Reynolds Blvd, Norcross, GA 30093, United States                                                                                                                                                                                                                                                                                                                                                                                                                                                                                                                                                                                                                                                                                                                                                                                                                             |
| 3 APR, FRI ● 6 – 6:55pm                                                                                                                                                                                                                                                                                                                                                                                                                                                                                                                                                                                      | 5-12 Y.O-Company Rehearsals: Jazzle/Elite                                                                                                                                                                                                                                                                                                                                                                                                                                                                                                                                                                                                                                                                                                                                                                                                                                                                                                                  |
| 8 APR, WED ● 6 - 6:55pm                                                                                                                                                                                                                                                                                                                                                                                                                                                                                                                                                                                      | 4 YO-Company Rehearsals: 4 YO Hip Hop                                                                                                                                                                                                                                                                                                                                                                                                                                                                                                                                                                                                                                                                                                                                                                                                                                                                                                                      |
| 9 apr, thu ● 6 – 6:55pm                                                                                                                                                                                                                                                                                                                                                                                                                                                                                                                                                                                      | 4 YO-Company Rehearsals: 4 YO Hip Hop                                                                                                                                                                                                                                                                                                                                                                                                                                                                                                                                                                                                                                                                                                                                                                                                                                                                                                                      |
| 11 APR, SAT 🔶 All day                                                                                                                                                                                                                                                                                                                                                                                                                                                                                                                                                                                        | Believe: Regionals 3 (Day 2/3) Riverside EpiCenter 135 Riverside Pkwy, Austell, GA 30168, United States                                                                                                                                                                                                                                                                                                                                                                                                                                                                                                                                                                                                                                                                                                                                                                                                                                                    |
|                                                                                                                                                                                                                                                                                                                                                                                                                                                                                                                                                                                                              |                                                                                                                                                                                                                                                                                                                                                                                                                                                                                                                                                                                                                                                                                                                                                                                                                                                                                                                                                            |
| 12 APR, SUN 🔍 All day                                                                                                                                                                                                                                                                                                                                                                                                                                                                                                                                                                                        | Believe: Regionals 3 (Day 3/3) Riverside EpiCenter 135 Riverside Pkwy, Austell, GA 30168, United States                                                                                                                                                                                                                                                                                                                                                                                                                                                                                                                                                                                                                                                                                                                                                                                                                                                    |
| 12         APR, SUN         All day           1         MAY, FRI         6 - 6:55pm                                                                                                                                                                                                                                                                                                                                                                                                                                                                                                                          | Believe: Regionals 3 (Day 3/3) Riverside EpiCenter 135 Riverside Pkwy, Austell, GA 30168, United States 4 Y.O-Company Rehearsals: 4 YO Hip Hop                                                                                                                                                                                                                                                                                                                                                                                                                                                                                                                                                                                                                                                                                                                                                                                                             |
|                                                                                                                                                                                                                                                                                                                                                                                                                                                                                                                                                                                                              |                                                                                                                                                                                                                                                                                                                                                                                                                                                                                                                                                                                                                                                                                                                                                                                                                                                                                                                                                            |
| <b>1</b> MAY, FRI <b>•</b> 6 – 6:55pm                                                                                                                                                                                                                                                                                                                                                                                                                                                                                                                                                                        | 4 Y.O-Company Rehearsals: 4 YO Hip Hop                                                                                                                                                                                                                                                                                                                                                                                                                                                                                                                                                                                                                                                                                                                                                                                                                                                                                                                     |
| 1 MAY, FRI • 6 – 6:55pm<br>8 MAY, FRI • All day                                                                                                                                                                                                                                                                                                                                                                                                                                                                                                                                                              | 4 Y.O-Company Rehearsals: 4 YO Hip Hop<br>Inspire: Regionals 4 (Day 1/3) Dalton Convention Center 2211 Tony Ingle Parkway, Dalton, GA 30720, United States                                                                                                                                                                                                                                                                                                                                                                                                                                                                                                                                                                                                                                                                                                                                                                                                 |
| 1         MAY, FRI         6 - 6:55pm           8         MAY, FRI         All day           •         6 - 6:55pm                                                                                                                                                                                                                                                                                                                                                                                                                                                                                            | 4 Y.O-Company Rehearsals: 4 YO Hip Hop<br>Inspire: Regionals 4 (Day 1/3) Dalton Convention Center 2211 Tony Ingle Parkway, Dalton, GA 30720, United States<br>5-12 Y.O-Company Rehearsals: Jazzle/Elite                                                                                                                                                                                                                                                                                                                                                                                                                                                                                                                                                                                                                                                                                                                                                    |
| 1         MAY, FRI         6 - 6:55pm           8         MAY, FRI         All day           6 - 6:55pm           9         MAY, SAT         All day                                                                                                                                                                                                                                                                                                                                                                                                                                                         | 4 Y.O-Company Rehearsals: 4 YO Hip Hop<br>Inspire: Regionals 4 (Day 1/3) Dalton Convention Center 2211 Tony Ingle Parkway, Dalton, GA 30720, United States<br>5-12 Y.O-Company Rehearsals: Jazzle/Elite<br>Inspire: Regionals 4 (Day 2/3) Dalton Convention Center 2211 Tony Ingle Parkway, Dalton, GA 30720, United States                                                                                                                                                                                                                                                                                                                                                                                                                                                                                                                                                                                                                                |
| 1       MAY, FRI       6 - 6:55pm         8       MAY, FRI       All day         6 - 6:55pm         9       MAY, SAT       All day         10       MAY, SUN       All day                                                                                                                                                                                                                                                                                                                                                                                                                                   | 4 Y.O-Company Rehearsals: 4 YO Hip Hop         Inspire: Regionals 4 (Day 1/3) Dalton Convention Center 2211 Tony Ingle Parkway, Dalton, GA 30720, United States         5-12 Y.O-Company Rehearsals: Jazzle/Elite         Inspire: Regionals 4 (Day 2/3) Dalton Convention Center 2211 Tony Ingle Parkway, Dalton, GA 30720, United States         Inspire: Regionals 4 (Day 3/3) Dalton Convention Center 2211 Tony Ingle Parkway, Dalton, GA 30720, United States         Inspire: Regionals 4 (Day 3/3) Dalton Convention Center 2211 Tony Ingle Parkway, Dalton, GA 30720, United States                                                                                                                                                                                                                                                                                                                                                               |
| 1       MAY, FRI       6 - 6:55pm         8       MAY, FRI       All day         6 - 6:55pm         9       MAY, SAT       All day         10       MAY, SUN       All day         5       JUN, FRI       6 - 6:55pm                                                                                                                                                                                                                                                                                                                                                                                         | 4 Y.O-Company Rehearsals: 4 YO Hip Hop         Inspire: Regionals 4 (Day 1/3) Dalton Convention Center 2211 Tony Ingle Parkway, Dalton, GA 30720, United States         5-12 Y.O-Company Rehearsals: Jazzle/Elite         Inspire: Regionals 4 (Day 2/3) Dalton Convention Center 2211 Tony Ingle Parkway, Dalton, GA 30720, United States         Inspire: Regionals 4 (Day 3/3) Dalton Convention Center 2211 Tony Ingle Parkway, Dalton, GA 30720, United States         2026 Nationals Rehearsal                                                                                                                                                                                                                                                                                                                                                                                                                                                       |
| 1       MAY, FRI       6 - 6:55pm         8       MAY, FRI       All day         6 - 6:55pm       6 - 6:55pm         9       MAY, SAT       All day         10       MAY, SUN       All day         5       JUN, FRI       6 - 6:55pm         12       JUN, FRI       6 - 6:55pm                                                                                                                                                                                                                                                                                                                             | 4 Y.O-Company Rehearsals: 4 YO Hip Hop         Inspire: Regionals 4 (Day 1/3) Dalton Convention Center 2211 Tony Ingle Parkway, Dalton, GA 30720, United States         5-12 Y.O-Company Rehearsals: Jazzle/Elite         Inspire: Regionals 4 (Day 2/3) Dalton Convention Center 2211 Tony Ingle Parkway, Dalton, GA 30720, United States         Inspire: Regionals 4 (Day 3/3) Dalton Convention Center 2211 Tony Ingle Parkway, Dalton, GA 30720, United States         2026 Nationals Rehearsal         2026 Nationals Rehearsal                                                                                                                                                                                                                                                                                                                                                                                                                      |
| 1       MAY, FRI       6 - 6:55pm         8       MAY, FRI       All day         6 - 6:55pm       6 - 6:55pm         9       MAY, SAT       All day         10       MAY, SUN       All day         5       JUN, FRI       6 - 6:55pm         12       JUN, FRI       6 - 6:55pm         19       JUN, FRI       6 - 6:55pm         26       JUN, FRI       6 - 6:55pm                                                                                                                                                                                                                                       | 4 Y.O-Company Rehearsals: 4 YO Hip Hop         Inspire: Regionals 4 (Day 1/3) Dalton Convention Center 2211 Tony Ingle Parkway, Dalton, GA 30720, United States         5-12 Y.O-Company Rehearsals: Jazzle/Elite         Inspire: Regionals 4 (Day 2/3) Dalton Convention Center 2211 Tony Ingle Parkway, Dalton, GA 30720, United States         Inspire: Regionals 4 (Day 3/3) Dalton Convention Center 2211 Tony Ingle Parkway, Dalton, GA 30720, United States         2026 Nationals Rehearsal                                                                                                                                                                                                                                                                                                                   |
| 1       MAY, FRI       6 - 6:55pm         8       MAY, FRI       All day         6 - 6:55pm       6 - 6:55pm         9       MAY, SAT       All day         10       MAY, SUN       All day         5       JUN, FRI       6 - 6:55pm         12       JUN, FRI       6 - 6:55pm         19       JUN, FRI       6 - 6:55pm                                                                                                                                                                                                                                                                                  | 4 Y.O-Company Rehearsals: 4 YO Hip Hop         Inspire: Regionals 4 (Day 1/3) Dalton Convention Center 2211 Tony Ingle Parkway, Dalton, GA 30720, United States         5-12 Y.O-Company Rehearsals: Jazzle/Elite         Inspire: Regionals 4 (Day 2/3) Dalton Convention Center 2211 Tony Ingle Parkway, Dalton, GA 30720, United States         Inspire: Regionals 4 (Day 3/3) Dalton Convention Center 2211 Tony Ingle Parkway, Dalton, GA 30720, United States         2026 Nationals Rehearsal         2026 Nationals Rehearsal         2026 Nationals Rehearsal                                                                                                                                                                                                                                                                                                                                                                                     |
| 1       MAY, FRI       6 - 6:55pm         8       MAY, FRI       All day         6 - 6:55pm       6 - 6:55pm         9       MAY, SAT       All day         10       MAY, SUN       All day         5       JUN, FRI       6 - 6:55pm         12       JUN, FRI       6 - 6:55pm         19       JUN, FRI       6 - 6:55pm         26       JUN, FRI       6 - 6:55pm                                                                                                                                                                                                                                       | 4 Y.O-Company Rehearsals: 4 YO Hip Hop         Inspire: Regionals 4 (Day 1/3) Dalton Convention Center 2211 Tony Ingle Parkway, Dalton, GA 30720, United States         5-12 Y.O-Company Rehearsals: Jazzle/Elite         Inspire: Regionals 4 (Day 2/3) Dalton Convention Center 2211 Tony Ingle Parkway, Dalton, GA 30720, United States         Inspire: Regionals 4 (Day 3/3) Dalton Convention Center 2211 Tony Ingle Parkway, Dalton, GA 30720, United States         2026 Nationals Rehearsal                                                                                                                                                                                                                                                                                                                   |
| 1       MAY, FRI       6 - 6:55pm         8       MAY, FRI       All day         6       - 6:55pm         9       MAY, SAT       All day         10       MAY, SUN       All day         10       MAY, SUN       All day         10       MAY, SUN       All day         11       MAY, SUN       All day         12       JUN, FRI       6 - 6:55pm         13       JUN, FRI       6 - 6:55pm         26       JUN, FRI       6 - 6:55pm         26       JUL, FRI       6 - 6:55pm         4       JUL, SAT       All day                                                                                  | 4 Y.O-Company Rehearsals: 4 YO Hip Hop         Inspire: Regionals 4 (Day 1/3) Dalton Convention Center 2211 Tony Ingle Parkway, Dalton, GA 30720, United States         5-12 Y.O-Company Rehearsals: Jazzle/Elite         Inspire: Regionals 4 (Day 2/3) Dalton Convention Center 2211 Tony Ingle Parkway, Dalton, GA 30720, United States         Inspire: Regionals 4 (Day 3/3) Dalton Convention Center 2211 Tony Ingle Parkway, Dalton, GA 30720, United States         2026 Nationals A (Day 3/3) Dalton Convention Center 2211 Tony Ingle Parkway, Dalton, GA 30720, United States         2026 Nationals Rehearsal         Believe: NATIONALS (Day 1/5) The Diplomat Beach Resort Hollywood, Curio Collection by Hilton 3555 S Ocean Dr, Hollywood, FL 33019, United States    |
| 1       MAY, FRI       6 - 6:55pm         8       MAY, FRI       All day         6 - 6:55pm       6 - 6:55pm         9       MAY, SAT       All day         10       MAY, SUN       All day         10       MAY, SUN       All day         10       MAY, SUN       All day         11       JUN, FRI       6 - 6:55pm         12       JUN, FRI       6 - 6:55pm         12       JUN, FRI       6 - 6:55pm         26       JUN, FRI       6 - 6:55pm         26       JUL, SAT       All day         5       JUL, SAT       All day                                                                       | 4 Y.O-Company Rehearsals: 4 YO Hip Hop         Inspire: Regionals 4 (Day 1/3) Dalton Convention Center 2211 Tony Ingle Parkway, Dalton, GA 30720, United States         5-12 Y.O-Company Rehearsals: Jazzle/Elite         Inspire: Regionals 4 (Day 2/3) Dalton Convention Center 2211 Tony Ingle Parkway, Dalton, GA 30720, United States         Inspire: Regionals 4 (Day 3/3) Dalton Convention Center 2211 Tony Ingle Parkway, Dalton, GA 30720, United States         2026 Nationals Rehearsal         2026 Nationals Rehearsal         2026 Nationals Rehearsal         2026 Nationals Rehearsal         Believe: NATIONALS (Day 1/5) The Diplomat Beach Resort Hollywood, Curio Collection by Hilton 3555 S Ocean Dr, Hollywood, FL 33019, United States                                                                                                                                                                                           |
| 1       MAY, FRI       6 - 6:55pm         8       MAY, FRI       All day         6 - 6:55pm       9         9       MAY, SAT       All day         10       MAY, SUN       All day         11       JUN, FRI       6 - 6:55pm         12       JUN, FRI       6 - 6:55pm         12       JUN, FRI       6 - 6:55pm         26       JUN, FRI       6 - 6:55pm         26       JUL, SAT       All day         5       JUL, SAT       All day         6       JUL, NON       All day | 4 Y.O-Company Rehearsals: 4 YO Hip Hop         Inspire: Regionals 4 (Day 1/3) Dalton Convention Center 2211 Tony Ingle Parkway, Dalton, GA 30720, United States         5-12 Y.O-Company Rehearsals: Jazzle/Elite         Inspire: Regionals 4 (Day 2/3) Dalton Convention Center 2211 Tony Ingle Parkway, Dalton, GA 30720, United States         Inspire: Regionals 4 (Day 3/3) Dalton Convention Center 2211 Tony Ingle Parkway, Dalton, GA 30720, United States         2026 Nationals Rehearsal         Believe: NATIONALS (Day 1/5) The Diplomat Beach Resort Hollywood, Curio Collection by Hilton 3555 S Ocean Dr, Hollywood, FL 33019, United States         Believe: NATIONALS (Day 3/5) The Diplomat Beach Resort Hollywood, Curio Collection by Hilton 3555 S Ocean Dr, Hollywood, FL 33019, United States |