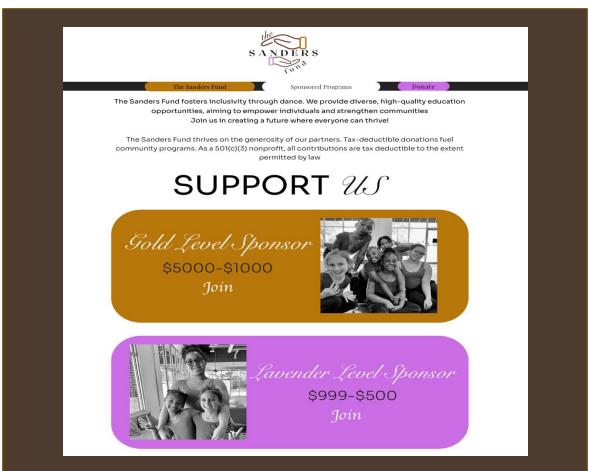

# 25-26 SCHOLARSHIPS! THE SANDERS FUND

The Sanders Fund is proud to offer scholarships to all dancers who audition and are accepted into the competition program

> 4 Y.O= \$50/Month Scholarship 5-12 Y.O: \$100/Month Scholarship

Additional financial aid available upon request Email <u>contact@thesandersfund.com</u> for more information <u>The Sanders Fund</u>