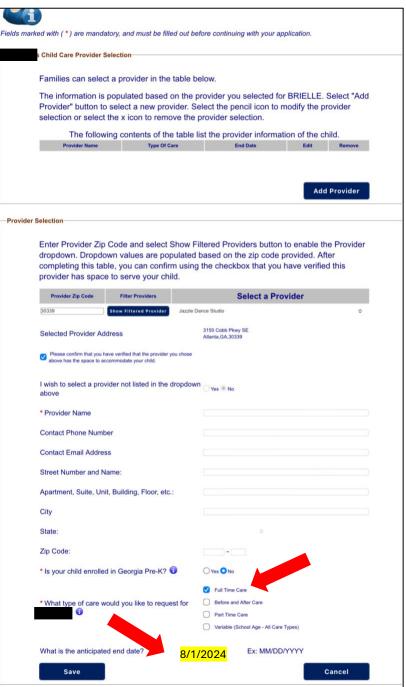

# 5. Search Jazzle Dance Studio Zip code: 30339

## 6. Select: Full Time Care End Date 8/1/2024