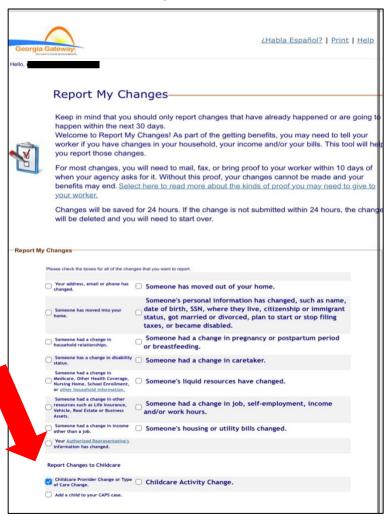

## 3. Select Childcare Activity OR Add a child to your CAPS case

#### 4. Select Child

#### 4. Select Add Provider