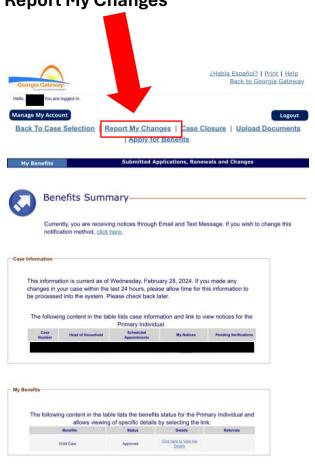

### How To Register for Camp Jazzle with CAP Scholarship

1. Log into your CAPS account: Georgia Gateway (CAPS)

2. Select Report My Changes