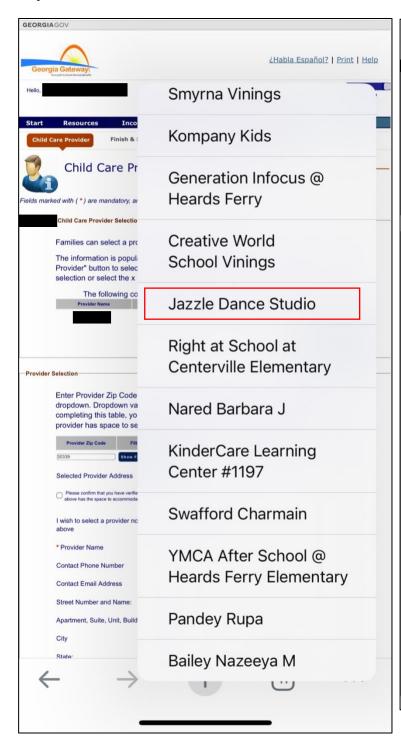

### How To Register for Camp Jazzle with CAP Scholarship

1. Log into your CAPS account: Georgia Gateway (CAPS)



2. Select Report My Changes





## 3. Select Childcare Activity OR Add a child to your CAPS case

#### 4. Select Child





#### 4. Select Add Provider



# 5. Search Jazzle Dance Studio Zip code: 30339



## 6. Select: Full Time Care End Date 8/1/2024



# 7. Jazzle Dance Studio should be added by as a Provider Select Next. Complete additional prompts until completed



6. Create a parent portal account: Parent Portal

### **Next Steps:**

- CAPS will inform Jazzle Dance Studio of your enrollment
- Jazzle Dance Studio will register your dancer for Camp Jazzle
- You will receive an email confirmation

During Camp: Sign into CAPS attendance sheet at front desk

**Camp Jazzle Information Packet: Camp Jazzle Brochure**