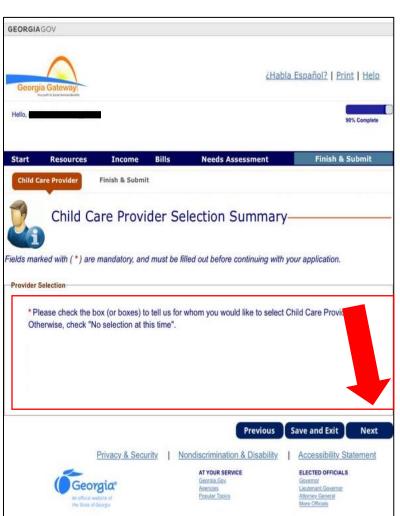

#### 4. Select Add Provider

# 5. Search Jazzle Dance Studio Zip code: 30339

## 6. Select: Full Time Care End Date 8/1/2024

# 7. Jazzle Dance Studio should be added by as a Provider Select Next. Complete additional prompts until completed

6. Create a parent portal account: Parent Portal