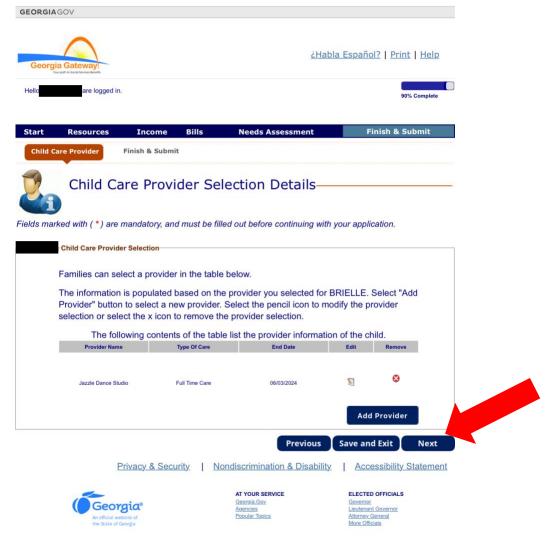

# 7. Jazzle Dance Studio should be added by as a Provider Select Next. Complete additional prompts until completed

6. Create a parent portal account: Parent Portal