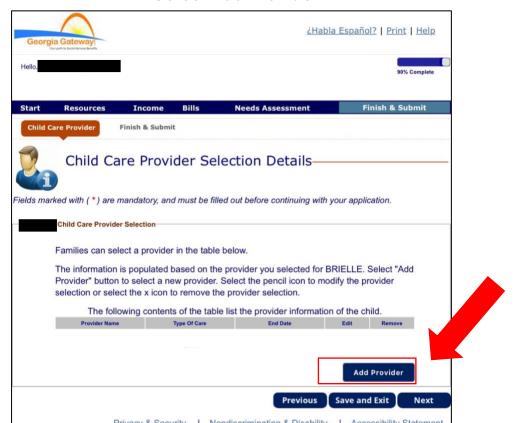

### How To Register for Camp Jazzle with CAP Scholarship

1. Log into your CAPS account: Georgia Gateway (CAPS)



2. Select Report My Changes





## 3. Select Childcare Activity OR Add a child to your CAPS case

#### 4. Select Child





#### 4. Select Add Provider



# 5. Search Jazzle Dance Studio Zip code: 30339



## 6. Select: Full Time Care End Date 8/1/2024



# 7. Jazzle Dance Studio should be added by as a Provider Select Next. Complete additional prompts until completed



6. Create a parent portal account: Parent Portal

### **Next Steps:**

- CAPS will inform Jazzle Dance Studio of your enrollment
- Jazzle Dance Studio will register your dancer for Camp Jazzle
- You will receive an email confirmation

During Camp: Sign into CAPS attendance sheet at front desk

**Camp Jazzle Information Packet: Camp Jazzle Brochure**