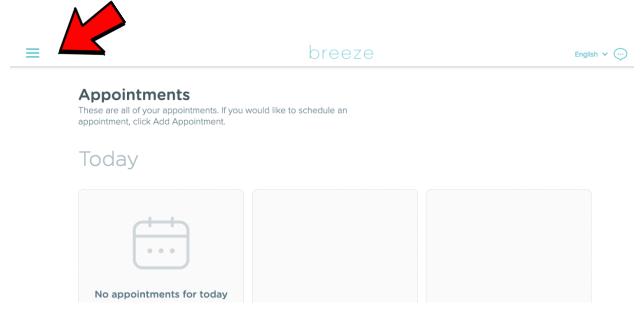

## To Update Your Demographic or Insurance Information:

Click on the 3 lines at the top left of your screen