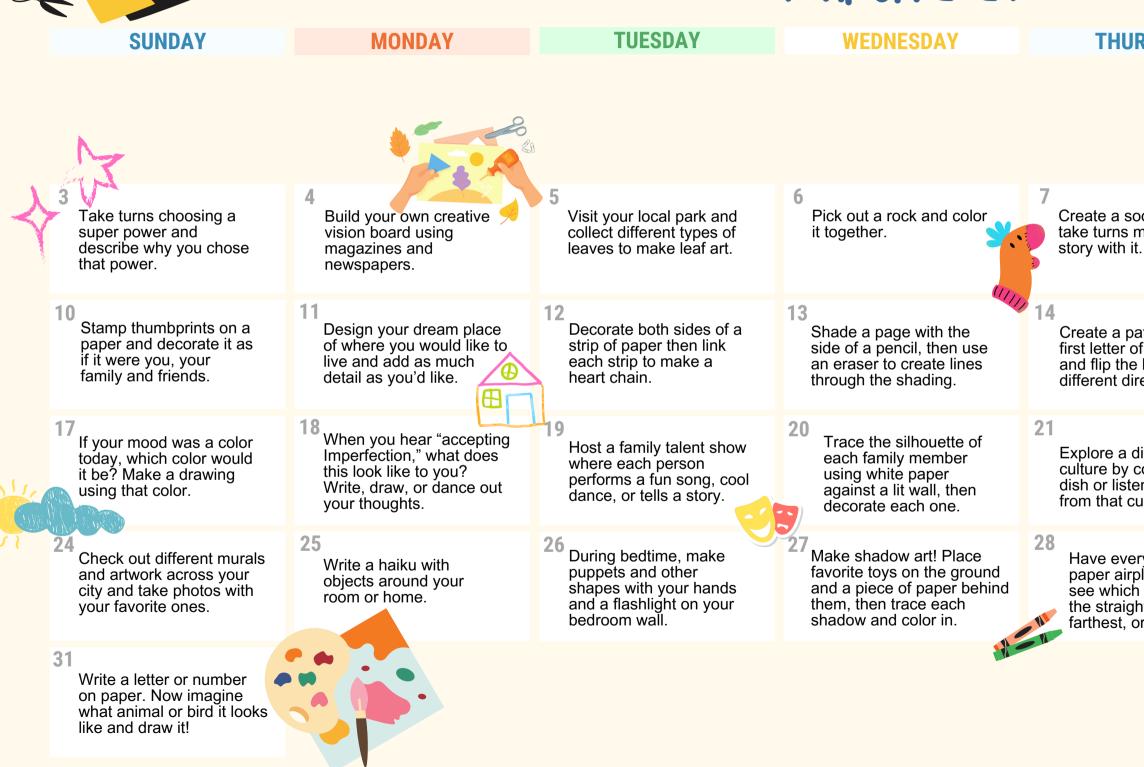

## CELEBRATING ARTS EDUCATION MONTH

California State PTA, Arts Education Committee, March 2024

| JRSDAY                                                                   | FRIDAY                                                                                                                   | SATURDAY                                                                                                                         |
|--------------------------------------------------------------------------|--------------------------------------------------------------------------------------------------------------------------|----------------------------------------------------------------------------------------------------------------------------------|
|                                                                          | 1<br>Choreograph a dance<br>to your favorite family<br>song.                                                             | 2<br>Everyone has different<br>abilities! Research<br>famous artists with<br>disabilities.                                       |
| sock puppet and<br>making up a<br>it.                                    | 8<br>Kids, teach parents how<br>to take selfies - the right<br>way.                                                      | 9<br>Trace your hands on a<br>sheet of paper then color<br>and design it.                                                        |
| pattern using the<br>of your name<br>e letter in<br>lirections.          | <b>15</b><br>Draw a portrait of a person<br>using only 10 lines. Now<br>try five lines. Can you do it<br>in three lines? | 16<br>How might you show<br>blue and red dancing?<br>What would three colors<br>at play look like?                               |
| different<br>cooking a<br>tening to music<br>culture.                    | 22<br>Draw a family tree and<br>see how many relatives<br>your family members can<br>add.                                | 23<br>Grab some wooden block<br>letters and shapes and<br>decorate them to create a<br>meaningful sign for your<br>bedroom door. |
| eryone fold a<br>rplane, then<br>ch one flies<br>ghtest,<br>or curviest. | 29<br>Create a fairy garden<br>using your imagination<br>and upcycle containers.                                         | 30<br>What is your family<br>favorite food or dish?<br>Choose a delicious<br>recipe to make together.                            |
|                                                                          | California<br>PTT<br>everychild.or                                                                                       |                                                                                                                                  |
| •                                                                        |                                                                                                                          |                                                                                                                                  |