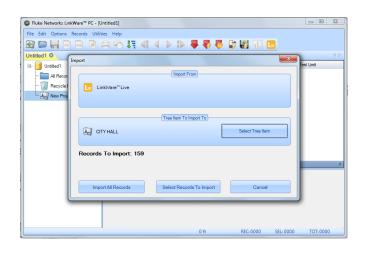

Select the project from which you want to download the test results and click **OK** 

Click on **Import All Records** to download all test results or click **Select Records to Import** to download specific test results.

Test results are now downloaded in LinkWare PC and you can proceed with creating reports