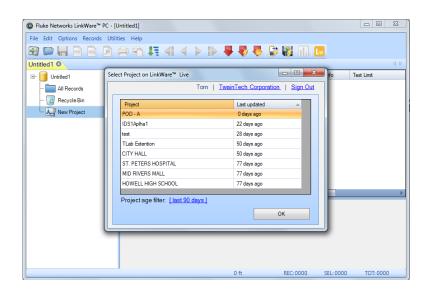

Select the project from which you want to download the test results and click **OK** 

Click on **Import All Records** to download all test results or click **Select Records to Import** to download specific test results.