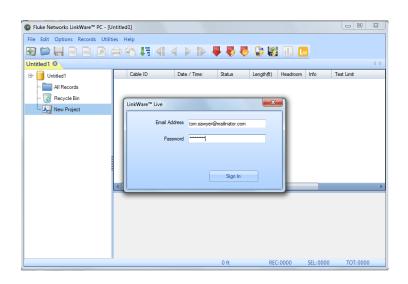

- 1) Open LinkWare PC
- 2) Click on the "Import from LinkWare Live" icon

Note: If you do not have LinkWare PC installed download it from <a href="here">here</a>.

Enter your LinkWare Live credentials and click Sign-In