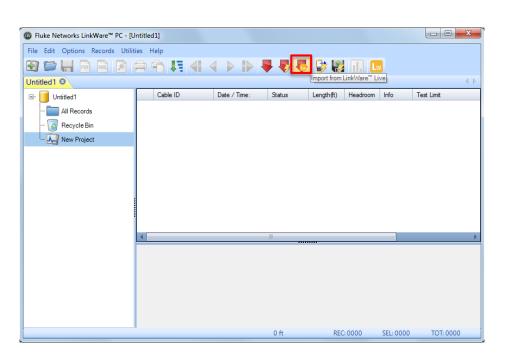

- 1) Open LinkWare PC
- 2) Click on the "Import from LinkWare Live" icon

Note: If you do not have LinkWare PC installed download it from <a href="here">here</a>.

Enter your LinkWare Live credentials and click Sign-In