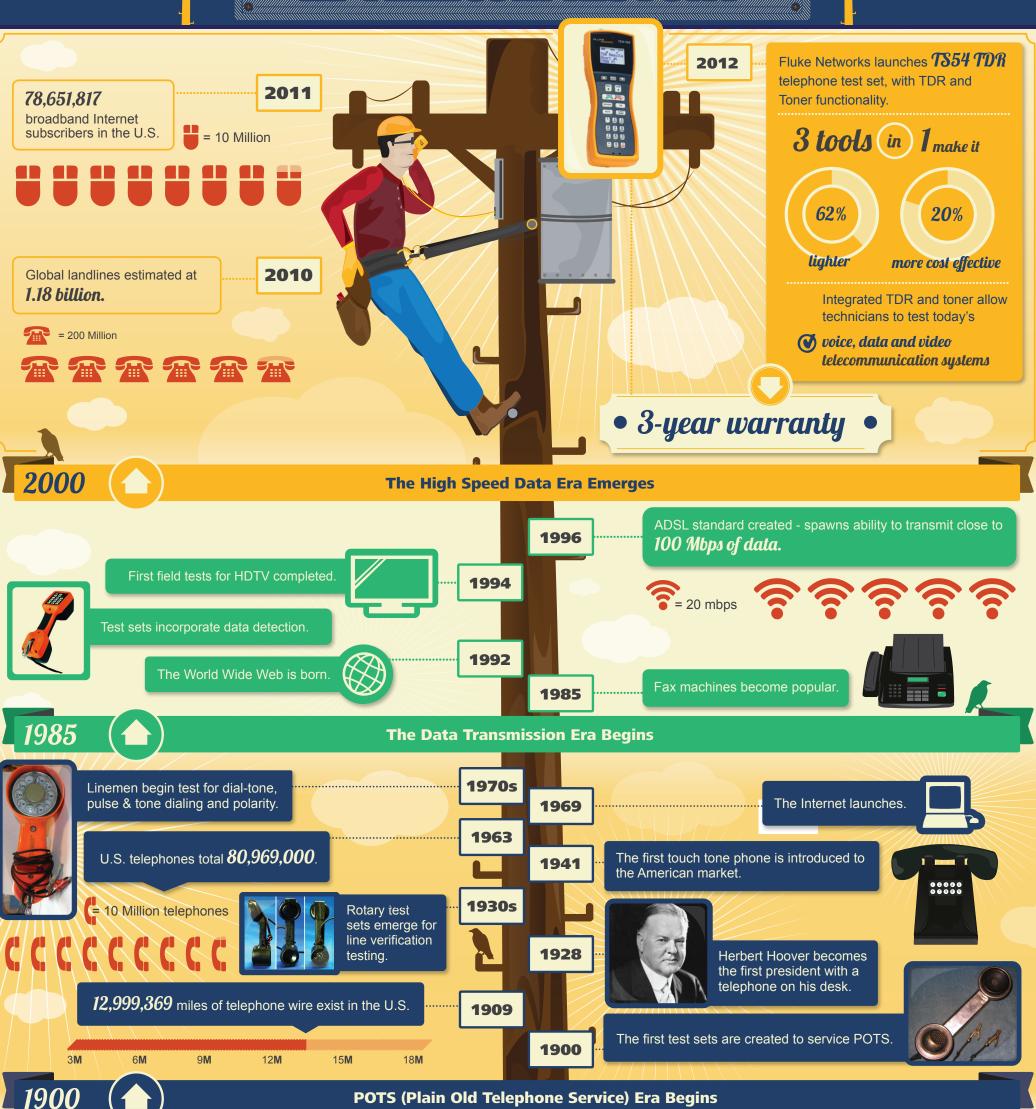

## THE EVOLUTION OF TEST SETS

**POTS (Plain Old Telephone Service) Era Begins** 

Fluke Networks is the *world-leading provider* of network test and monitoring solutions to speed the deployment and improve the performance of networks and applications. For more information on the TS54 TDR telephone test set, please visit www.flukenetworks.com/ts54