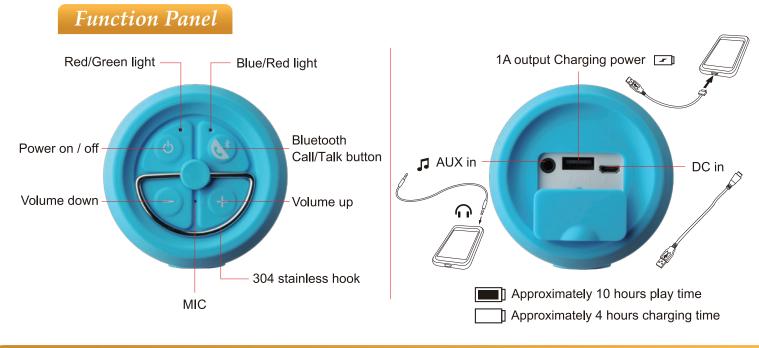

## **Product Features**

- 1. 360° sound emits to every corner
- 2. Built-in passive radiator for superior bass
- 3. Bluetooth 4.0 wireless technology
- Offer up to 10 meters/ 30 feet of wireless connection, faster pairing and high security e1ncryption. 4. Simply tap to link with NFC
- NFC (passive) enabled works with active NFC-enabled devices
- 6. Built-in rechargeable battery Rechargeable battery with 10 hours of playtime. Battery capacity indicator with iOS device
- 7. Operates additionally as a 2200 mAh backup powerbank for smartphone devices
- 8. Perfect for outdoor activity(IP54) Fully covered by silicone rubber for IP54 water resistance and anti-shock protection. Additional stainless hook for convenient outdoor use.
- 9. Aux-in for other audio devices
- 10. Micro-USB, audio cable & carry pouch included.

## Product Specifications

| Audio Specifications               |                 |
|------------------------------------|-----------------|
| Amplifier Power                    | 2 x 4 watts     |
| Frequency Response                 | 40Hz – 20kHz    |
| Maximum Sound Level                | 90dBA           |
| Signal-to-Noise Ratio >80 dB       |                 |
| Dimensions of Radiator 50mm x 90mm |                 |
| Dimensions of Speaker Unit         | 45mm full range |

| Connectivity Features     |                                    |
|---------------------------|------------------------------------|
| Bluetooth technology      | Ver 4.0                            |
| Bluetooth Frequency Range | 2.402 GHz - 2.480 GHz              |
| Profile Support           | A2DP, AVRCP, HFP, HSP, SCMS-T, AAC |
| Modulation Mode           | FHSS                               |
| Transmitting Power        | Specification Power Class 2        |
| Line of Sight Range       | 30 ft (10m)                        |

| General Specifications |                                        |
|------------------------|----------------------------------------|
| Battery Type           | Li-ion rechargeable                    |
| Battery Life (Approx)  | Audio Playback: Approximately 10 hours |
| Battery Charge Time    | 4 hours                                |
| Color                  | Black / Red / Blue / Pink              |
| Dimensions             | 188mm * 76mm * 78mm                    |
| Weights                | 550g                                   |