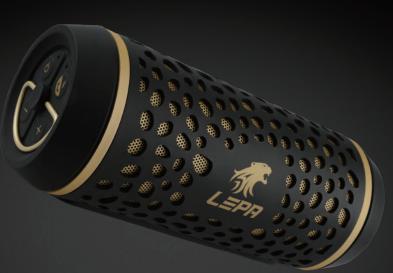

## **Product Features**

- 1. 360° sound emits to every corner
- 2. Built-in passive radiator for superior bass
- 3. Bluetooth 4.0 wireless technology
- Offer up to 10 meters/ 30 feet of wireless connection, faster pairing and high security e1ncryption. 4. Simply tap to link with NFC
- NFC (passive) enabled works with active NFC-enabled devices
- 6. Built-in rechargeable battery Rechargeable battery with 10 hours of playtime. Battery capacity indicator with iOS device
- 7. Operates additionally as a 2200 mAh backup powerbank for smartphone devices
- 8. Perfect for outdoor activity(IP54) Fully covered by silicone rubber for IP54 water resistance and anti-shock protection. Additional stainless hook for convenient outdoor use.
- 9. Aux-in for other audio devices
- 10. Micro-USB, audio cable & carry pouch included.

| General Specifications |                                        |
|------------------------|----------------------------------------|
| Battery Type           | Li-ion rechargeable                    |
| Battery Life (Approx)  | Audio Playback: Approximately 10 hours |
| Battery Charge Time    | 4 hours                                |
| Color                  | Black / Red / Blue / Pink              |
| Dimensions             | 188mm * 76mm * 78mm                    |
| Weights                | 550g                                   |