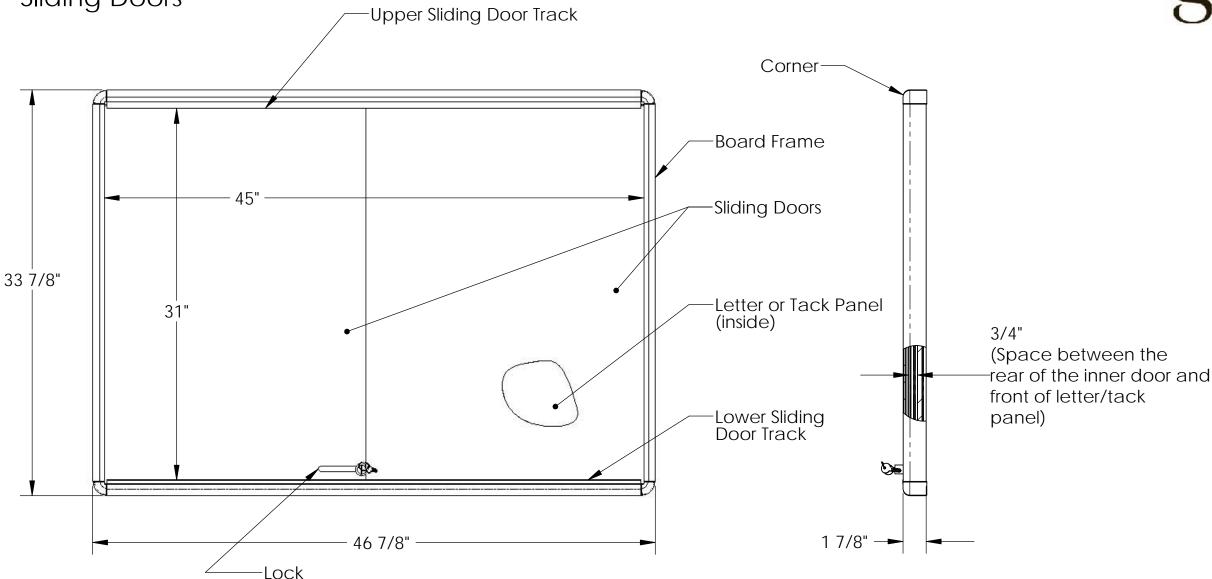

# **Ovation Series**

**Enclosed Boards - Sliding Doors** Upper Sliding Door Track

### Materials:

- Board frame aluminum
- Sliding doors 1/8" thick tempered glass
  Letter panel flannel stuffed 1/2" thick grooved medium density fiberboard (MDF).
  Tack panel fabric covered 3/8" thick fiber board
- Door tracks color matched PVC
- Board corners die cast zinc
- Lock, hanger, and fasteners steel

#### Features:

- Full length door hinge.
- Rounded board frame corners
- Sliding glass door style lock with two keys.
- Four installed hangers
- One set of white plastic 3/4" gothic letters (included with boards with letter panels) Finger pulls for the sliding glass panels.