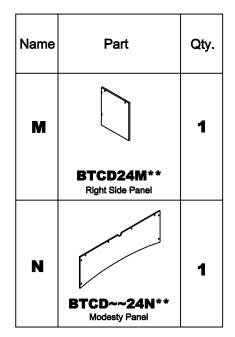

## **PARTS LIST**

| Name | Part                      | Qty. |
|------|---------------------------|------|
| K    |                           | 1    |
|      | BTCD~~24K** Top           |      |
| L    |                           | 1    |
|      | BTCD24L** Left Side Panel |      |