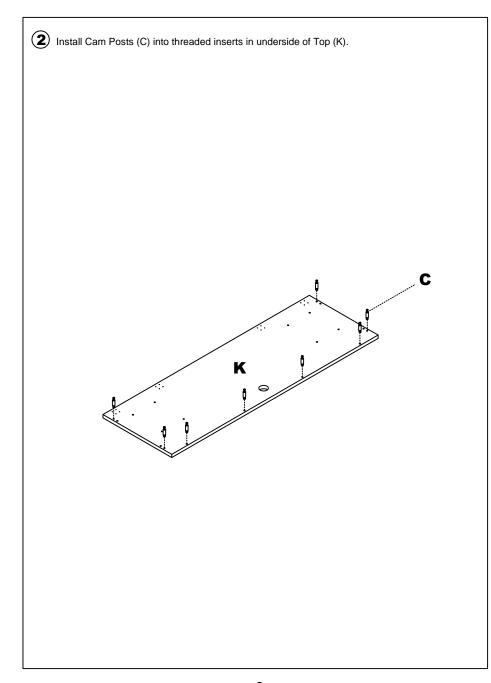

## **PARTS LIST**

| Name | Part                    | Qty. | Spare<br>Qty |
|------|-------------------------|------|--------------|
| A    | REALBY004 Wood Dowel    | 8    | 1            |
| В    | REALSOO1                | 12   | 1            |
| С    | REALS003 Cam Post       | 12   | 1            |
| D    | REALBY005** Cam Sticker | 12   | 1            |

| Name | Part              | Qty. | Spare<br>Qty |
|------|-------------------|------|--------------|
| E    | REALBY015         | 1    |              |
| F    | REALBY017 Leveler | 4    |              |
|      | BTDHB             |      |              |