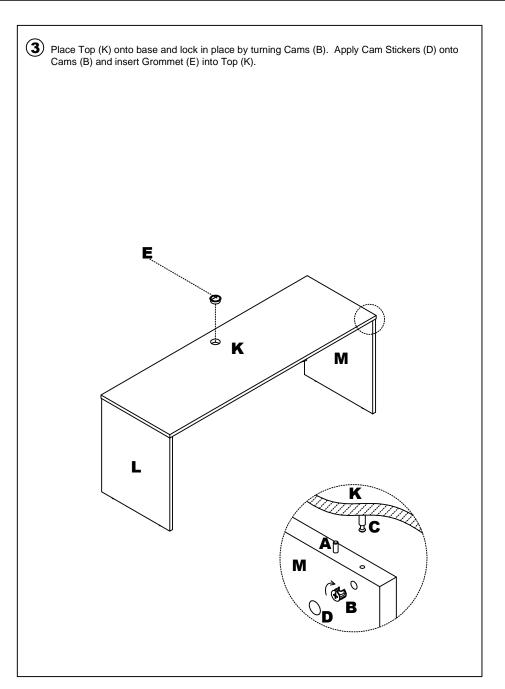

\*\*Denotes Color Code ~~Indicates (72, 66 or 60)

1 Insert Wood Dowels (A) into Modesty Panel (N) and the top of the Side Panels (L & M). Insert Cams (B) into the Modesty Panel (N) and Side panels (L & M). Install Cam Posts (C) into threaded inserts in Side Panels (L & M). Install Levelers (F) into bottom of Side Panels (L & M). Attach Modesty Panel (N) to Side Panels (L & M) by turning Cams (B). M NOTE: The arrow on the face of the Cam (B) should point towards the Cam Post (C) for proper alignment.