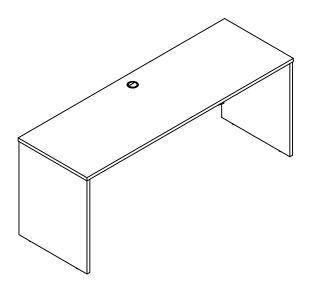

Brighton Series ™ Credenza Shell Model No. BTCD7224, BTCD6624, BTCD6024

ASSEMBLY INSTRUCTIONS
CALL 1-800-822-8037 FOR ASSISTANCE

P/N **BTCD24** 09/08