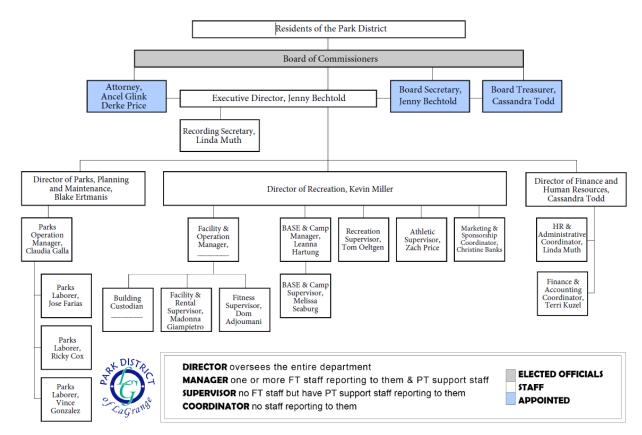

### Directory & Organizational Chart

Please review the PDLG Organizational Chart, below, for additional staff participation.

### PARK DISTRICT OF LA GRANGE ORGANIZATIONAL STRUCTURE CHART

**Section I: Notes to the Board / Administrative Committee** 