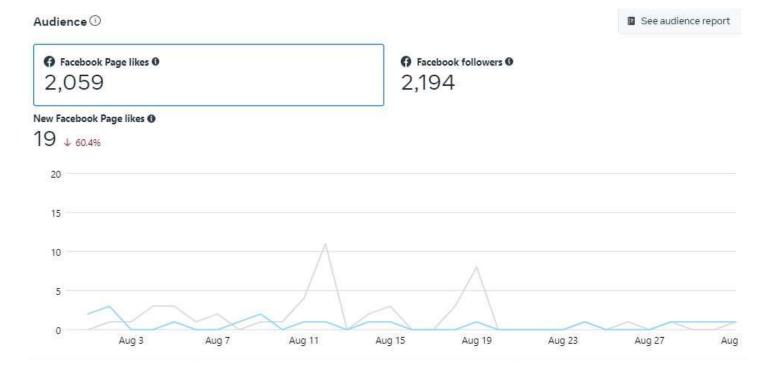

## **Facebook Analytics**

Followers: 2,194

Posts: 33

Overall Page Reach: 11,434