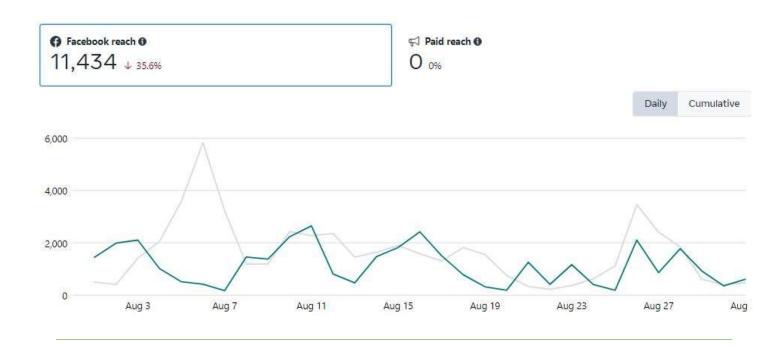

## **Facebook Analytics**

Followers: 2,194

Posts: 33

Overall Page Reach: 11,434