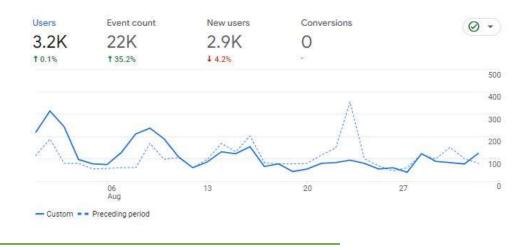

art 9/26, with a new class; DANCE-NASTICS.

## **August Marketing & Community Relations**

## **Facebook Analytics**

Followers: 2,194

Posts: 33

Overall Page Reach: 11,434









## **ADVERTISING**

 There were 4 messages for the month of August on LaGrange Rd, including: Registration, Theater, Ready Teddy jobs, and Music Under the Stars.

## **SPECIAL EVENTS NOTE**

- We had 3 Wacky Wednesday performances in August. The Ready Teddy staff and Huntington Learning Center (our Ready Teddy sponsor) were present for each, and we had a turnout of nearly 100 people.
- Music Under the Stars had its final showing on 8/16, which was a makeup from a rained-out previous date. We are looking to making changes to the program next year to ensure we don't need to postpone a show again.

#### WEBSITE



## WEB PAGES WITH THE MOST VIEWS – This chart lets us know what pages people are visiting the most.

| Page title and screen class 🕶 🕇                    | ↓ Views                                                                                                                                                                                                                                                                                                                                                                                                                                                        | Users