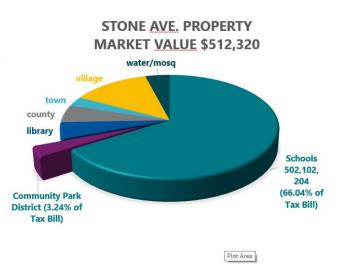

## 13. Unfinished Business

- a. 2022 Annual Tax Levy Ordinance No. 003-22
   Commissioner Zuck made a motion to approve Ordinance Number 003-22, the 2022 Annual Tax Levy Ordinance. The motion was seconded by Commissioner Corte and passed unanimously by roll call vote.
- b. DRAFT PTELL Ordinance No. 004-22 Commissioner Ronovsky made a motion to approve Ordinance Number 004-22, and ordinance providing for specific reductions of the 2022 property tax levy pursuant to the Property Tax Extension Limitation Law. The motion was seconded by Commissioner Ogden and passed unanimously by roll call vote.
- c. Little League Affiliate Agreement Tabled
- d. Master Plan Recreation Center Renovation Discussion The board discussed the proposed Recreation Center expansion as outlined in the Comprehensive Master Plan. Executive Director Cannaday stated that should the board decide to go to referendum, and ordinance or resolution must be passed by Tuesday, January 17. Commissioners requested that Director Cannaday gather more information to be presented at the January meeting.
- 14. New Business
  - a. Landscape Architecture Services for Beach Oak Park Commissioner Ogden made a motion to approve the executive director to execute a contract with JSD in the amount of \$50,000 for Landscape Architecture Services for Beach Oak Park. The motion was seconded by Commissioner Ronovsky and passed unanimously by roll call vote.
  - b. Executive Director Contract Commissioner Corte made a motion to approve the employment contract between the Community Park District of La Grange Park and Jessica Cannaday. The motion was seconded by Commissioner Ronovsky and passed unanimously by roll call vote.
- 15. Adjourn to Executive Session None
- 16. Reconvene Open Session
- 17. Potential Action on Items Discussed in Executive Session
- 18. Next Regular Meeting: Monday, January 9, 2023 at 6:30pm
- 19. Adjournment