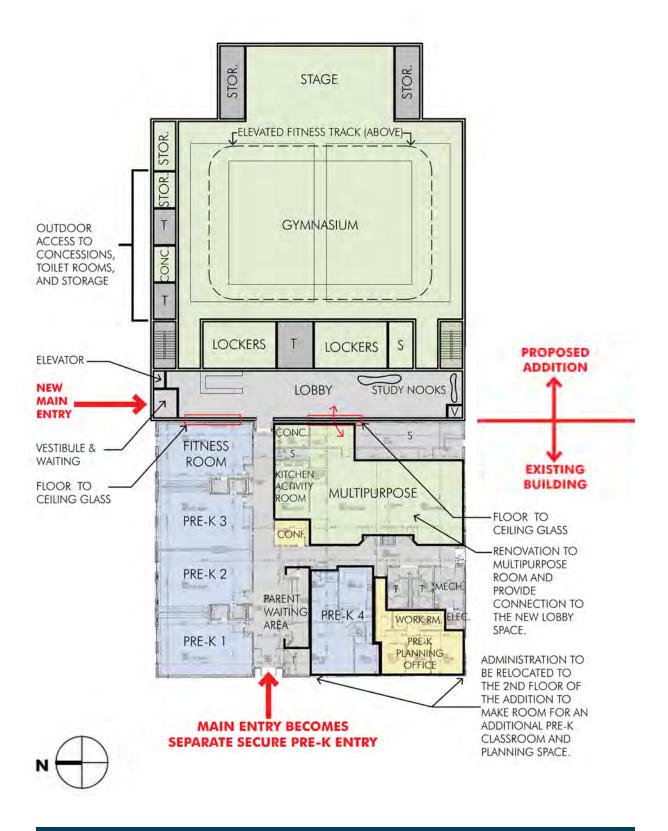

## 13. Unfinished Business

- a. 2022 Annual Tax Levy Ordinance No. 003-22
   Commissioner Zuck made a motion to approve Ordinance Number 003-22, the 2022 Annual Tax Levy Ordinance. The motion was seconded by Commissioner Corte and passed unanimously by roll call vote.
- b. DRAFT PTELL Ordinance No. 004-22 Commissioner Ronovsky made a motion to approve Ordinance Number 004-22, and ordinance providing for specific reductions of the 2022 property tax levy pursuant to the Property Tax Extension Limitation Law. The motion was seconded by Commissioner Ogden and passed unanimously by roll call vote.
- c. Little League Affiliate Agreement Tabled
- d. Master Plan Recreation Center Renovation Discussion The board discussed the proposed Recreation Center expansion as outlined in the Comprehensive Master Plan. Executive Director Cannaday stated that should the board decide to go to referendum, and ordinance or resolution must be passed by Tuesday, January 17. Commissioners requested that Director Cannaday gather more information to be presented at the January meeting.
- 14. New Business
  - a. Landscape Architecture Services for Beach Oak Park Commissioner Ogden made a motion to approve the executive director to execute a contract with JSD in the amount of \$50,000 for Landscape Architecture Services for Beach Oak Park. The motion was seconded by Commissioner Ronovsky and passed unanimously by roll call vote.
  - b. Executive Director Contract Commissioner Corte made a motion to approve the employment contract between the Community Park District of La Grange Park and Jessica Cannaday. The motion was seconded by Commissioner Ronovsky and passed unanimously by roll call vote.
- 15. Adjourn to Executive Session None
- 16. Reconvene Open Session
- 17. Potential Action on Items Discussed in Executive Session
- 18. Next Regular Meeting: Monday, January 9, 2023 at 6:30pm
- 19. Adjournment