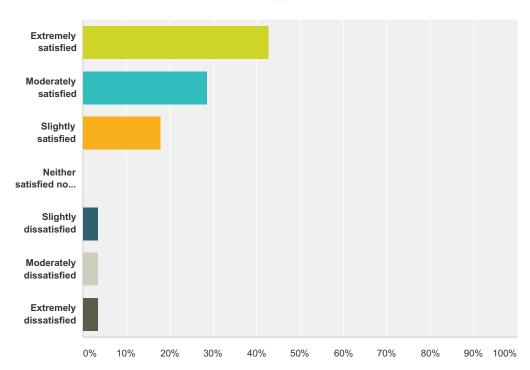

| 8/19/2015 2:15 PM |

# Q1 Overall, were you satisfied with the Summer Fun Zone Summer Camps, neither satisfied nor dissatisfied with them, or dissatisfied with them?

Answered: 28 Skipped: 1



| Answer Choices                     | Responses |    |
|------------------------------------|-----------|----|
| Extremely satisfied                | 42.86%    | 12 |
| Moderately satisfied               | 28.57%    | 8  |
| Slightly satisfied                 | 17.86%    | 5  |
| Neither satisfied nor dissatisfied | 0.00%     | 0  |
| Slightly dissatisfied              | 3.57%     | 1  |
| Moderately dissatisfied            | 3.57%     | 1  |
| Extremely dissatisfied             | 3.57%     | 1  |
| Total                              |           | 28 |

| # | Additional Comments