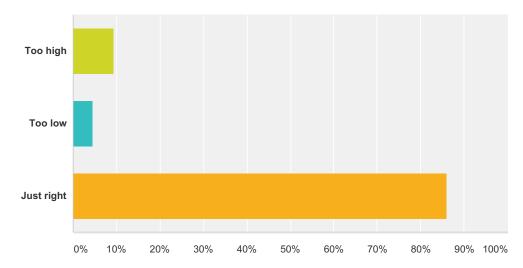

n! They are positive role models. | 6/8/2015 4:37 PM |
| 5 | Dave is great! He communicates with the parents.                                                            | 6/8/2015 3:41 PM |

# Q7 Compared to other children's performing arts programs your child has participated in, is our program quality better, worse, or about the same?





| Answer Choices      | Responses        |
|---------------------|------------------|
| A great deal better | <b>39.53%</b> 17 |
| About the same      | <b>23.26%</b> 10 |
| A great deal worse  | <b>4.65%</b> 2   |
| Don't know          | <b>32.56%</b> 14 |
| Total               | 43               |

## Q8 How would you rate the registration fee in relation to the number of hours your child spent in rehearsals and performing?

Answered: 43 Skipped: 2



| Answer Choices | Responses        |
|----------------|------------------|
| Too high       | 9.30% 4          |
| Too low        | <b>4.65%</b> 2   |
| Just right     | <b>86.05%</b> 37 |
| Total          | 43               |

### Q9 How would you rate the quality of the performances?

Answered: 42 Skipped: 3



| Answer Choices               | Responses |    |
|------------------------------|-----------|----|
| Very high quality            | 35.71%    | 15 |
| High quality                 | 52.38%    | 22 |
| Neither high nor low quality | 11.90%    | 5  |
| Low quality                  | 0.00%     | 0  |
| Very low quality             | 0.00%     | 0  |
| Total .                      |           | 42 |

| # | Other (please specify)