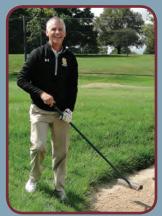

#### SGASPAR SPECIAL OLYMPICS GOLFERS GET THE GOLD

SEASPAR golfers earned nine medals at the Special Olympics Outdoor Sports Festival in Decatur September 12–13! The Outdoor Sports Festival is one of nine state sports competitions, and the final competition for golf.

Two SEASPAR golfers competed in the event's golf skills competition, which assesses performance in various shots. Natalie Pernia of Downers Grove earned a silver medal, and Brian Meany, also of Downers Grove, earned a bronze medal. Both were first-time competitors.

Seven SEASPAR golfers competed in the event's nine-hole golf competition. Four earned gold medals: JoAnn Adamski, Jeff Osowski, and Mark Maloney of Downers Grove, and James Sikes of Western Springs. Three earned silver medals: Kevin Mikan and Sam Smetko of La Grange Park, and Michele Forzley of Westmont.

Jeff Osowski and Michele Forzley have competed in the Outdoor Sports Festival the last three years and finished in the top three of their divisions each year. Osowski and Kevin Mikan are consistently in the top ten of male Special Olympics golfers in Illinois and had the second and third best overall performances of the ninehole golfers in this competition.

Sam Smetko was chosen to be a torch bearer at the Outdoor Sports Festival's opening ceremonies.

Join us in congratulating these incredible athletes! Read more about the competition on our website.