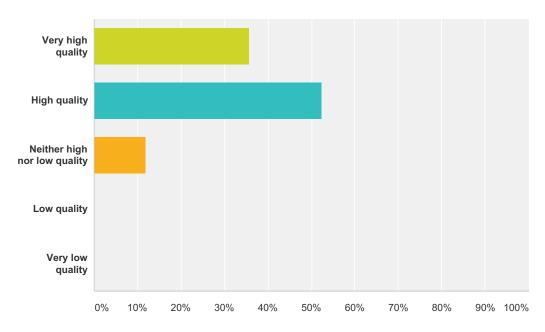

se, or about the same?





| Answer Choices      | Responses        |
|---------------------|------------------|
| A great deal better | <b>39.53%</b> 17 |
| About the same      | <b>23.26%</b> 10 |
| A great deal worse  | <b>4.65%</b> 2   |
| Don't know          | <b>32.56%</b> 14 |
| Total               | 43               |

## Q8 How would you rate the registration fee in relation to the number of hours your child spent in rehearsals and performing?

Answered: 43 Skipped: 2



| Answer Choices | Responses        |
|----------------|------------------|
| Too high       | 9.30% 4          |
| Too low        | <b>4.65%</b> 2   |
| Just right     | <b>86.05%</b> 37 |
| Total          | 43               |

### Q9 How would you rate the quality of the performances?

Answered: 42 Skipped: 3



| Answer Choices               | Responses |    |
|------------------------------|-----------|----|
| Very high quality            | 35.71%    | 15 |
| High quality                 | 52.38%    | 22 |
| Neither high nor low quality | 11.90%    | 5  |
| Low quality                  | 0.00%     | 0  |
| Very low quality             | 0.00%     | 0  |
| Total .                      |           | 42 |

| # | Other (please specify)                                                                                                                    | Date              |
|---|-------------------------------------------------------------------------------------------------------------------------------------------|-------------------|
| 1 | Longer than I thought they would be. Everyone seemed to get