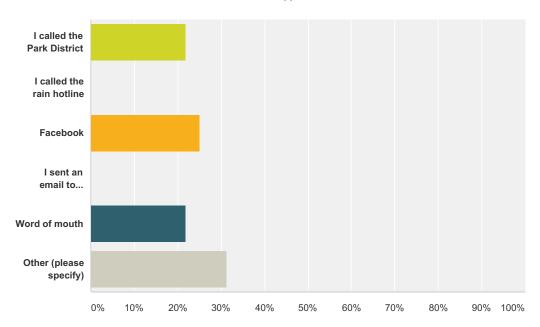

| Date              |
|---|---------------------------------------|-------------------|
| 1 | Level of organization suited the camp | 8/20/2015 1:40 PM |

## Q9 With all the rain this summer, how effective and timely was the Park District staff in communicating with you?

Answered: 33 Skipped: 1



| Answer Choices                  | Responses |    |
|---------------------------------|-----------|----|
| Extremely effective and timely  | 21.21%    | 7  |
| Somewhat effective and timely   | 60.61%    | 20 |
| Not at all effective and timely | 18.18%    | 6  |
| Total                           |           | 33 |

#### Q10 With all the rain this summer, how did you find out about the status of Afternoon Antics? ie. Late start times, cancelled, etc.

Answered: 32 Skipped: 2



| Answer Choices F                                |        |    |
|-------------------------------------------------|--------|----|
| I called the Park District                      | 21.88% | 7  |
| I called the rain hotline                       | 0.00%  | 0  |
| Facebook                                        | 25.00% | 8  |
| I sent an email to someone at the Park District | 0.00%  | 0  |
| Word of mouth                                   | 21.88% | 7  |
| Other (please specify)                          | 31.25% | 10 |
| Total                                           |        | 32 |

| # | Other (please specify)