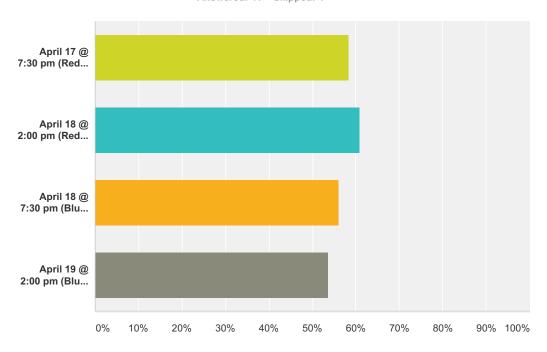

My only reco would be that the re did not seem to be enough rehearsals scheduled originally. The dress rehearsal seemed to be a bit of a disaster. I am pretty new to theatre though, so maybe that is just how it goes. | 6/8/2015 3:41 PM |
| 26 | Maybe up the starting age to 8 years old. I hear alot of the distractions in rehearsal come from the really young ones.                                                                                                  | 6/8/2015 3:39 PM |
| 27 | I think that things have improved and been tweaked with each performance since we've been involved. Allowing Dave and Dee the ability to modify and tweak elements of the program will be necessary to stay successful.  | 6/8/2015 3:38 PM |

#### Q13 Which performances did you attend?

Answered: 41 Skipped: 4



| Answer Choices                 | Responses |    |
|--------------------------------|-----------|----|
| April 17 @ 7:30 pm (Red Cast)  | 58.54%    | 24 |
| April 18 @ 2:00 pm (Red Cast)  | 60.98%    | 25 |
| April 18 @ 7:30 pm (Blue Cast) | 56.10%    | 23 |
| April 19 @ 2:00 pm (Blue Cast) | 53.66%    | 22 |
| Total Respondents: 41          |           |    |

### Q14 Do you have any other comments, questions, or concerns?

Answered: 19 Skipped: 26

| #  | Responses