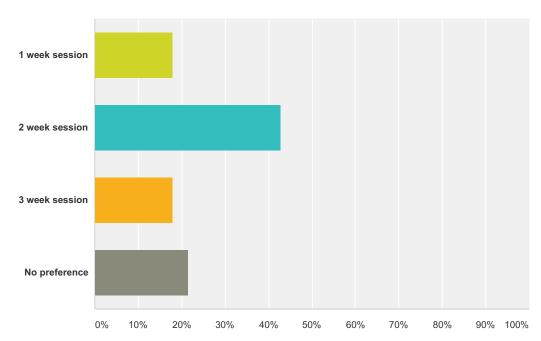

to do another two weeks.                                                                                                                                    | 8/19/2015 6:02 PM |
| 3 | My children loved it! They liked the theme                                                                                                                                                                                                       | 8/6/2015 11:14 PM |
| 4 | Given that this summer was mild and rainty, this gave our daughter something to do other than staying indoors. That being said, I wish there were more physical activities. My daughter never really mentioned any games or sports being played. | 7/29/2015 5:14 PM |

### Q2 How many weeks would you prefer in each session?

Answered: 28 Skipped: 1



| Answer Choices | Responses |    |
|----------------|-----------|----|
| 1 week session | 17.86%    | 5  |
| 2 week session | 42.86%    | 12 |
| 3 week session | 17.86%    | 5  |
| No preference  | 21.43%    | 6  |
| Total          |           | 28 |

### Q3 Would you be interested in an all day camp?





| Answer Choices | Responses |    |
|----------------|-----------|----|
| Yes            | 53.57%    | 15 |
| No             | 42.86%    | 12 |
| No preference  | 3.57%     | 1  |
| Total          |           | 28 |

### Q4 How many hours of camp in the morning would you prefer?

Answered: 28 Skipped: 1



| Answer Choices | Responses |    |
|----------------|-----------|----|
| 2 hours        | 0.00%     | 0  |
| 3 hours        | 71.43%    | 20 |
| All day        | 21.43%    | 6  |
|