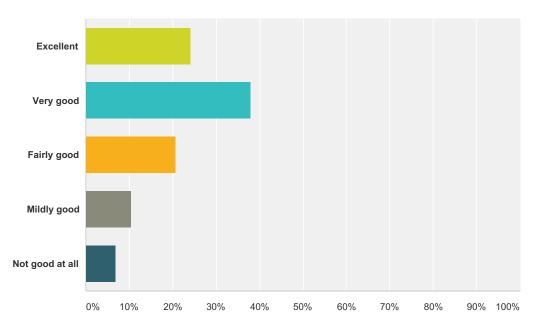

| 8      | 10     | 4      | 26    | 3.46             |
| Lunch                           | 8.33%  | 20.83% | 37.50% | 12.50% | 20.83% |       |                  |
|                                 | 2      | 5      | 9      | 3      | 5      | 24    | 3.17             |
| Camp shirts                     | 10.71% | 10.71% | 21.43% | 21.43% | 35.71% |       |                  |
|                                 | 3      | 3      | 6      | 6      | 10     | 28    | 3.61             |
| Tag on classes                  | 0.00%  | 25.00% | 41.67% | 12.50% | 20.83% |       |                  |
|                                 | 0      | 6      | 10     | 3      | 5      | 24    | 3.29             |

### Q8 Overall, how would you rate this years Summer Fun Zone Camps?

Answered: 29 Skipped: 0



| Answer Choices  | Responses |    |
|-----------------|-----------|----|
| Excellent       | 24.14%    | 7  |
| Very good       | 37.93%    | 11 |
| Fairly good     | 20.69%    | 6  |
| Mildly good     | 10.34%    | 3  |
| Not good at all | 6.90%     | 2  |
| Total           |           | 29 |

| # | Other (please specify)