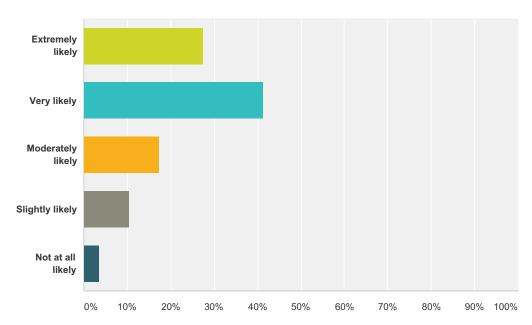

2:19 PM  |
| 4 | Camps seemed like a free for all with no direction and no one in charge. Camp leaders/teachers more concerned with phones than engaging children.                                                                                                                                                                                                                                                                                                                                                                                                                                                                                                                                         | 8/5/2015 11:15 AM |

### Q9 How likely are you to recommend our summer camps to others?

Answered: 29 Skipped: 0



| Answer Choices    | Responses |    |
|-------------------|-----------|----|
| Extremely likely  | 27.59%    | 8  |
| Very likely       | 41.38%    | 12 |
| Moderately likely | 17.24%    | 5  |
| Slightly likely   | 10.34%    | 3  |
| Not at all likely | 3.45%     | 1  |
| Total             |           | 29 |

#### Summer Camps 2015

#### Q10 In what city do you live?

Answered: 29 Skipped: 0



| Answer Choices         | Responses |
|------------------------|-----------|
| La Grange Park         | 93.10%    |
| Other (please specify) | 6.90%     |
| Total                  | 29        |

| # | Other (please specify) | Date              |
|---|------------------------|-------------------|
| 1 | Brookfield             | 8/5/2015 9:57 PM  |
| 2 | Brookfield             | 7/28/2015 3:44 PM