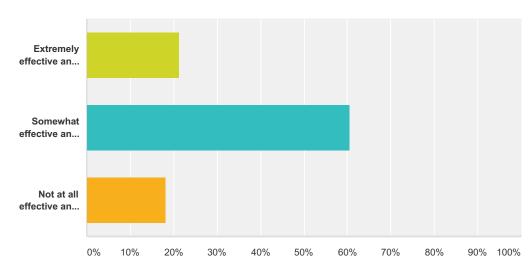

|           | 32 |

### Q8 How organized was Afternoon Antics in your opinion?

Answered: 33 Skipped: 1



| Answer Choices       | Responses |    |
|----------------------|-----------|----|
| Extremely organized  | 18.18%    | 6  |
| Very organized       | 60.61%    | 20 |
| Somewhat organized   | 21.21%    | 7  |
| Slightly organized   | 0.00%     | 0  |
| Not at all organized | 0.00%     | 0  |
| Total                |           | 33 |

| # | Additional Comments                   | Date              |
|---|---------------------------------------|-------------------|
| 1 | Level of organization suited the camp | 8/20/2015 1:40 PM |

## Q9 With all the rain this summer, how effective and timely was the Park District staff in communicating with you?

Answered: 33 Skipped: 1



| Answer Choices                  | Responses |    |
|---------------------------------|-----------|----|
| Extremely effective and timely  | 21.21%    | 7  |
| Somewhat effective and timely   | 60.61%    | 20 |
| Not at all effective and timely | 18.18%    | 6  |
| Total                           |           | 33 |

#### Q10 With all the rain this summer, how did you find out about the status of Afternoon Antics? ie. Late start times, cancelled, etc.

Answered: 32 Skipped: 2



| Answer Choices F                                |        |    |
|-------------------------------------------------|--------|----|
| I called the Park District                      | 21.88% | 7  |
| I called the rain hotline                       | 0.00%  | 0  |
| Facebook