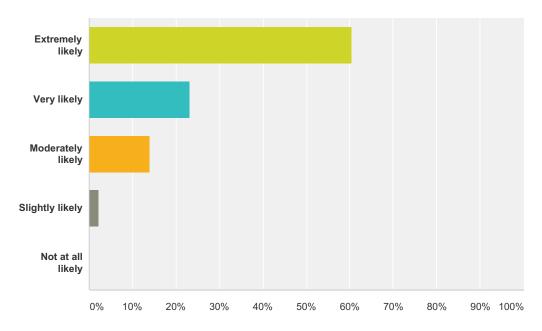

----------------|-------------------|
| 1 | Longer than I thought they would be. Everyone seemed to get good amount of stage time though!                                             | 6/18/2015 3:00 PM |
| 2 | My son had a few microphone/headset issues, and I've noticed a few other audio issues that have taken away from the actors' performances. | 6/10/2015 1:26 PM |
| 3 | Annie seemed better                                                                                                                       | 6/8/2015 4:39 PM  |
| 4 | I think there should be a vocal coach and a dance instructor                                                                              | 6/8/2015 3:43 PM  |

### Q10 How likely are you to recommend our theatre program to others?

Answered: 43 Skipped: 2



| Answer Choices    | Responses |    |
|-------------------|-----------|----|
| Extremely likely  | 60.47%    | 26 |
| Very likely       | 23.26%    | 10 |
| Moderately likely | 13.95%    | 6  |
| Slightly likely   | 2.33%     | 1  |
| Not at all likely | 0.00%     | 0  |
| Total             |           | 43 |

### Q11 What do you like most about our theatre program?

Answered: 31 Skipped: 14

| #  | Responses