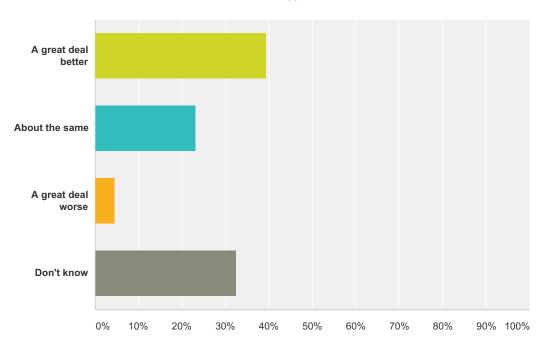

| 6/8/2015 6:08 PM  |

| 3 | Rehearsals times were too long; make shorter and more practices                                             | 6/8/2015 5:34 PM |
|---|-------------------------------------------------------------------------------------------------------------|------------------|
| 4 | Dee and Dave are tireless in their efforts with the kids and the production! They are positive role models. | 6/8/2015 4:37 PM |
| 5 | Dave is great! He communicates with the parents.                                                            | 6/8/2015 3:41 PM |

# Q7 Compared to other children's performing arts programs your child has participated in, is our program quality better, worse, or about the same?





| Answer Choices      | Responses        |
|---------------------|------------------|
| A great deal better | <b>39.53%</b> 17 |
| About the same      | <b>23.26%</b> 10 |
| A great deal worse  | <b>4.65%</b> 2   |
| Don't know          | <b>32.56%</b> 14 |
| Total               | 43               |

## Q8 How would you rate the registration fee in relation to the number of hours your child spent in rehearsals and performing?

Answered: 43 Skipped: 2



| Answer Choices | Responses        |
|----------------|------------------|
| Too high       | 9.30% 4          |
| Too low        | <b>4.65%</b> 2   |
| Just right     | <b>86.05%</b> 37 |
| Total          | 43               |

### Q9 How would you rate the quality of the performances?

Answered: 42 Skipped: 3



| Answer Choices