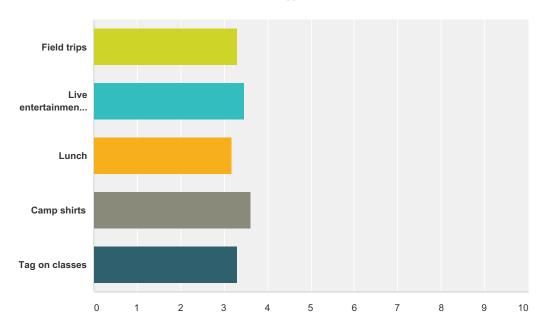

| 8/5/2015 1:56 PM  |
| 6 | What exactly was the new format?                                                                                                                                                                                                                                                                                                                                                                                                                                                                         | 8/5/2015 11:15 AM |

# Q7 On a scale of 1-5, with 5 being the highest, please rate the following options with regards to the overall camp experience.





|                                 | 1      | 2      | 3      | 4      | 5      | Total | Weighted Average |
|---------------------------------|--------|--------|--------|--------|--------|-------|------------------|
| Field trips                     | 3.70%  | 18.52% | 37.04% | 25.93% | 14.81% |       |                  |
|                                 | 1      | 5      | 10     | 7      | 4      | 27    | 3.30             |
| Live entertainment & assemblies | 7.69%  | 7.69%  | 30.77% | 38.46% | 15.38% |       |                  |
|                                 | 2      | 2      | 8      | 10     | 4      | 26    | 3.46             |
| Lunch                           | 8.33%  | 20.83% | 37.50% | 12.50% | 20.83% |       |                  |
|                                 | 2