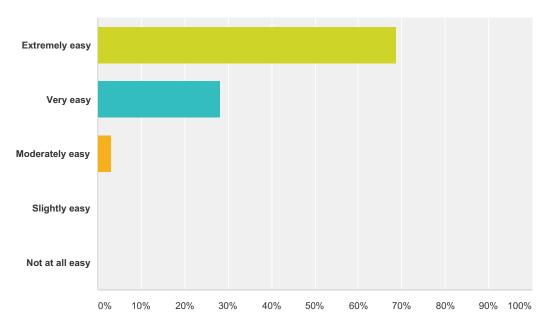

ddle.                             | 8/19/2015 2:29 PM  |
| 18 | I liked everything. My kids attended Robinhood Park and they missed having it at Memorial Park. I know that's out of Park District control, but that was their only complaint all summer. | 8/19/2015 2:15 PM  |
| 19 | Nothing                                                                                                                                                                                   | 8/19/2015 12:32 PM |
| 20 | Text notification would be great. It would also be nice to have Robinhoid as an option for second round                                                                                   | 8/19/2015 11:11 AM |

### Q14 How easy was the registration process for Afternoon Antics?

Answered: 32 Skipped: 2



| Answer Choices  | Responses        |
|-----------------|------------------|
| Extremely easy  | <b>68.75%</b> 22 |
| Very easy       | <b>28.13%</b> 9  |
| Moderately easy | <b>3.13%</b> 1   |
| Slightly easy   | 0.00%            |
| Not at all easy | 0.00%            |
| Total           | 32               |

### Q15 Overall, how would you rate the Afternoon Antics program?

Answered: 32 Skipped: 2



| Answer Choices  | Responses        |
|-----------------|------------------|
| Excellent       | <b>53.13%</b> 17 |
| Very good       | <b>37.50%</b> 12 |
| Fairly good     | 6.25%            |
| Mildly good     | 3.13%            |
| Not good at all | 0.00%            |
| Total           | 32               |

### Q16 Do you have any other comments, questions, or concerns?

Answered: 9 S