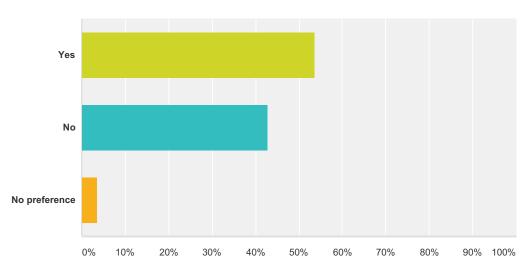

| 8/6/2015 11:14 PM |
| 4 | Given that this summer was mild and rainty, this gave our daughter something to do other than staying indoors. That being said, I wish there were more physical activities. My daughter never really mentioned any games or sports being played. | 7/29/2015 5:14 PM |

### Q2 How many weeks would you prefer in each session?

Answered: 28 Skipped: 1



| Answer Choices | Responses |    |
|----------------|-----------|----|
| 1 week session | 17.86%    | 5  |
| 2 week session | 42.86%    | 12 |
| 3 week session | 17.86%    | 5  |
| No preference  | 21.43%    | 6  |
| Total          |           | 28 |

### Q3 Would you be interested in an all day camp?





| Answer Choices | Responses |    |
|----------------|-----------|----|
| Yes            | 53.57%    | 15 |
| No             | 42.86%    | 12 |
| No preference  | 3.57%     | 1  |
| Total          |           | 28 |

### Q4 How many hours of camp in the morning would you prefer?

Answered: 28 Skipped: 1



| Answer Choices | Responses |    |
|----------------|-----------|----|
| 2 hours        | 0.00%     | 0  |
| 3 hours        | 71.43%    | 20 |
| All day        | 21.43%    | 6  |
| No preference  | 7.14%     | 2  |
| Total          |           | 28 |

### Q5 Would you like more "tag on" classes offered?

Answered: 28 Skipped: 1



| Answer Choices        | Responses |    |
|-----------------------|-----------|----|
| Yes                   | 39.29%    | 11 |
| No                    | 0