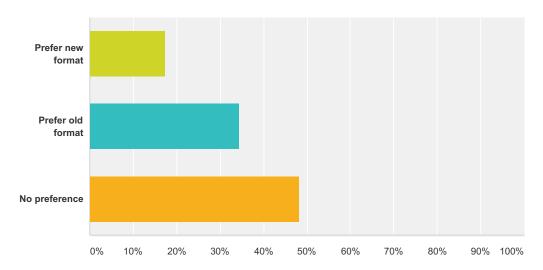

| 8/19/2015 1:49 PM |
| 4 | If only offering AM camp, I think having more tag on classes would be great. I know that my kids LOVE cooking classes | 8/6/2015 11:15 PM |
| 5 | Science, math oriented                                                                                                | 8/5/2015 8:35 PM  |
| 6 | Any, to get kids engaged in something other than playing at a park all day for a week.                                | 8/5/2015 11:15 AM |

Q6 Did you enjoy the new format of the summer camps (casual variety of activities), or would you prefer the specific themed structure of camps in previous years (i.e., "Outdoor Adventures", "Creepy Crawlers", "Pirates A-Hoy". etc.)?

Answered: 29 Skipped: 0



| Answer Choices    | Responses |    |
|-------------------|-----------|----|
| Prefer new format | 17.24%    | 5  |
| Prefer old format | 34.48%    | 10 |
| No preference     | 48.28%    | 14 |
| Total             |           | 29 |

| # | Additional Comments                                                                                                                                                                                                                                                                                                                                                                                                                                                                                      | Date              |
|---|-----------------------------------------