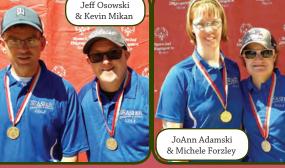

#### SGASPAR SPECIAL OLYMPICS GOLFERS GET THE GOLD

SEASPAR golfers earned nine medals at the Special Olympics Outdoor Sports Festival in Decatur September 12–13! The Outdoor Sports Festival is one of nine state sports competitions, and the final competition for golf.

Two SEASPAR golfers competed in the event's golf skills competition, which assesses performance in various shots. Natalie Pernia of Downers Grove earned a silver medal, and Brian Meany, also of Downers Grove, earned a bronze medal. Both were first-time competitors.

Seven SEASPAR golfers competed in the event's nine-hole golf competition. Four earned gold medals: JoAnn Adamski, Jeff Osowski, and Mark Maloney of Downers Grove, and James Sikes of Western Springs. Three earned silver medals: Kevin Mikan and Sam Smetko of La Grange Park, and Michele Forzley of Westmont.

Jeff Osowski and Michele Forzley have competed in the Outdoor Sports Festival the last three years and finished in the top three of their divisions each year. Osowski and Kevin Mikan are consistently in the top ten of male Special Olympics golfers in Illinois and had the second and third best overall performances of the ninehole golfers in this competition.