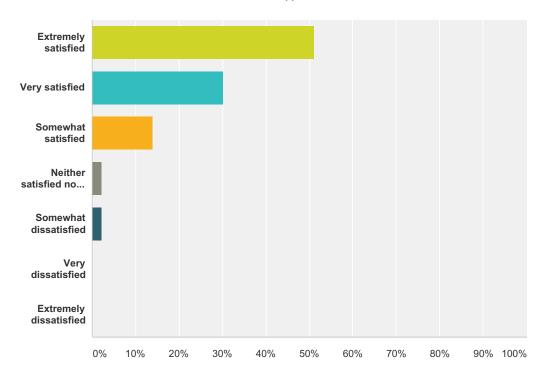

|
|---|-------------------------------|-------------------|
| 1 | Family in previous peoduction | 6/18/2015 2:58 PM |

## Q5 How responsive have we been to your questions or concerns about the theatre program?

Answered: 44 Skipped: 1



| Answer Choices        | Responses        |
|-----------------------|------------------|
| Extremely responsive  | <b>31.82%</b> 14 |
| Very responsive       | <b>38.64%</b> 17 |
| Moderately responsive | <b>18.18%</b> 8  |
| Not so responsive     | <b>6.82%</b> 3   |
| Not at all responsive | 0.00%            |
| Not applicable        | 4.55% 2          |
| Total                 | 44               |

## Q6 Overall, are you satisfied, dissatisfied, or neither satisfied nor dissatisfied with the two Directors of the production?

Answered: 43 Skipped: 2



| Answer Choices                     | Responses |    |
|------------------------------------|-----------|----|
| Extremely satisfied                | 51.16%    | 22 |
| Very satisfied                     | 30.23%    | 13 |
| Somewhat satisfied                 | 13.95%    | 6  |
| Neither satisfied nor dissatisfied | 2.33%     | 1  |
| Somewhat dissatisfied              | 2.33%     | 1  |
| Very dissatisfied                  | 0.00%     | 0  |
| Extremely dissatisfied             | 0.00%     | 0  |
| otal                               |           | 43 |

| # | Comments