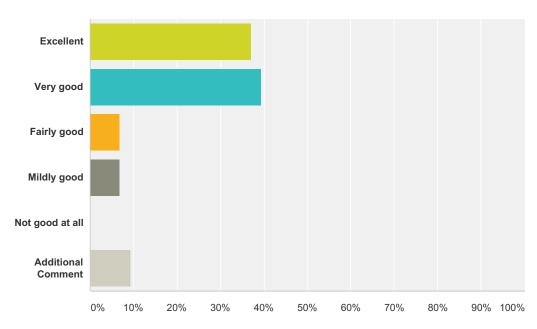

n spent most of the day at the park w hardly any activities planned. Seems like absolutely no thought went into this summer.                                                                                                                                                                                   | 8/5/2015 11:15 AM |

### Q1 How easy was the registration process for Willy Wonka Jr.?

Answered: 44 Skipped: 1



| Answer Choices  | Responses |    |
|-----------------|-----------|----|
| Extremely easy  | 52.27%    | 23 |
| Very easy       | 34.09%    | 15 |
| Moderately easy | 13.64%    | 6  |
| Slightly easy   | 0.00%     | 0  |
| Not at all easy | 0.00%     | 0  |
| Total           |           | 44 |

### Q2 Overall, how would you rate the audition process?

Answered: 43 Skipped: 2



| Answer Choices     | Responses |    |
|--------------------|-----------|----|
| Excellent          | 37.21%    | 16 |
| Very good          | 39.53%    | 17 |
| Fairly good        | 6.98%     | 3  |
| Mildly good        | 6.98%     | 3  |
| Not good at all    | 0.00%     | 0  |
| Additional Comment | 9.30%     | 4  |
| Total              |           | 43 |

| # | Additional Comment                                                                                                                                                            | Date               |
|---|-------------------------------------------------------------------------------------------------------------------------------------------------------------------------------|--------------------|
| 1 | My daughter had to wait i