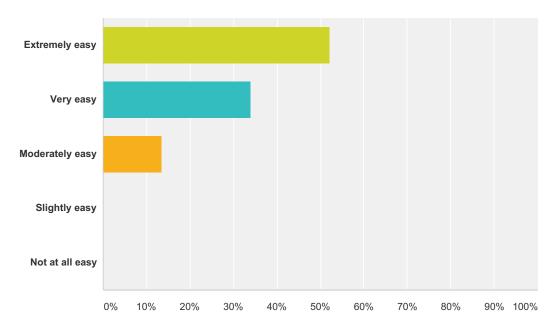

| 8/5/2015 1:58 PM  |
| 12 | Go back to last years structure and keep children engaged everyday. My child walked into an empty classroom everyday with a couple puzzles on the floor. Then spent most of the day at the park w hardly any activities planned. Seems like absolutely no thought went into this summer.                                                                                                                                                                                   | 8/5/2015 11:15 AM |

### Q1 How easy was the registration process for Willy Wonka Jr.?

Answered: 44 Skipped: 1



| Answer Choices  | Responses |    |
|-----------------|-----------|----|
| Extremely easy  | 52.27%    | 23 |
| Very easy       | 34.09%    | 15 |
| Moderately easy | 13.64%    | 6  |
| Slightly easy   | 0.00%     | 0  |
| Not at all easy | 0.00%     | 0  |
| Total           |           | 44 |

### Q2 Overall, how would you rate the audition process?

Answered: 43 Skipped: 2



| Answer Choices     | Responses |    |
|--------------------|-----------|----|
| Excellent          | 37.21%    | 16 |
| Very good          | 39.53%    | 17 |
| Fairly good        | 6.98%     | 3  |
| Mildly good        | 6.98%     | 3  |
| Not good at all    | 0.00%     | 0  |
| Additional Comment | 9.30%     | 4  |
| Total              |           | 43 |

| # | Additional Comment