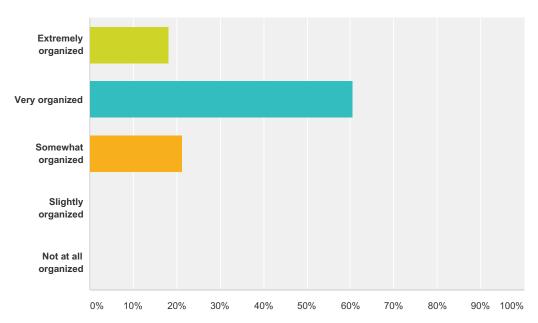

| 8/19/2015 2:58 PM |
| 9 | Out of town                                                                                                                               | 8/19/2015 2:54 PM |

### Q7 How convenient is it for you to travel to the Recreation Center for these trips/special events?

Answered: 32 Skipped: 2



| Answer Choices        | Responses |    |
|-----------------------|-----------|----|
| Extremely convenient  | 40.63%    | 13 |
| Very convenient       | 50.00%    | 16 |
| Slightly convenient   | 9.38%     | 3  |
| Not at all convenient | 0.00%     | 0  |
| Total                 |           | 32 |

### Q8 How organized was Afternoon Antics in your opinion?

Answered: 33 Skipped: 1



| Answer Choices       | Responses |    |
|----------------------|-----------|----|
| Extremely organized  | 18.18%    | 6  |
| Very organized       | 60.61%    | 20 |
| Somewhat organized   | 21.21%    | 7  |
| Slightly organized   | 0.00%     | 0  |
| Not at all organized | 0.00%     | 0  |
| Total                |           | 33 |

| # | Additional Comments                   | Date              |
|---|---------------------------------------|-------------------|
| 1 | Level of organization suited the camp | 8/20/2015 1:40 PM |

## Q9 With all the rain this summer, how effective and timely was the Park District staff in communicating with you?

Answered: 33 Skipped: 1



| Answer Choices                  | Responses |    |
|---------------------------------|-----------|----|
| Extremely