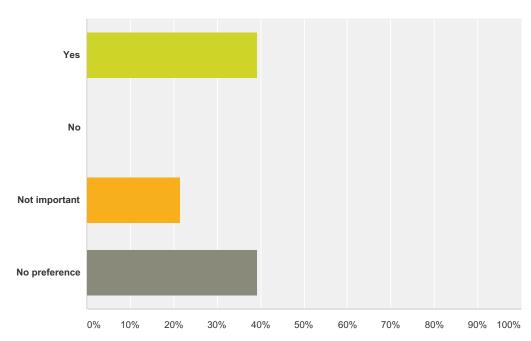

eek session | 17.86%    | 5  |
| No preference  | 21.43%    | 6  |
| Total          |           | 28 |

### Q3 Would you be interested in an all day camp?





| Answer Choices | Responses |    |
|----------------|-----------|----|
| Yes            | 53.57%    | 15 |
| No             | 42.86%    | 12 |
| No preference  | 3.57%     | 1  |
| Total          |           | 28 |

### Q4 How many hours of camp in the morning would you prefer?

Answered: 28 Skipped: 1



| Answer Choices | Responses |    |
|----------------|-----------|----|
| 2 hours        | 0.00%     | 0  |
| 3 hours        | 71.43%    | 20 |
| All day        | 21.43%    | 6  |
| No preference  | 7.14%     | 2  |
| Total          |           | 28 |

### Q5 Would you like more "tag on" classes offered?

Answered: 28 Skipped: 1



| Answer Choices        | Responses |    |
|-----------------------|-----------|----|
| Yes                   | 39.29%    | 11 |
| No                    | 0.00%     | 0  |
| Not important         | 21.43%    | 6  |
| No preference         | 39.29%    | 11 |
| Total Respondents: 28 |           |    |

| # | If yes, what kind of classes?                                                                                         | Date              |
|---|-----------------------------------------------------------------------------------------------------------------------|-------------------|
| 1 | What does "tag on" mean?                                                                                              | 8/24/2015 1:41 PM |
| 2 | crafts, carpentry, ceramics, splash park