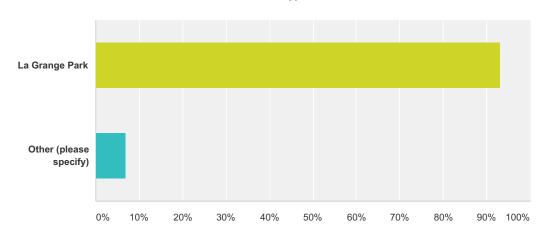

| 8/5/2015 11:15 AM |

### Q9 How likely are you to recommend our summer camps to others?

Answered: 29 Skipped: 0



| Answer Choices    | Responses |    |
|-------------------|-----------|----|
| Extremely likely  | 27.59%    | 8  |
| Very likely       | 41.38%    | 12 |
| Moderately likely | 17.24%    | 5  |
| Slightly likely   | 10.34%    | 3  |
| Not at all likely | 3.45%     | 1  |
| Total             |           | 29 |

#### Summer Camps 2015

#### Q10 In what city do you live?

Answered: 29 Skipped: 0



| Answer Choices         | Responses |
|------------------------|-----------|
| La Grange Park         | 93.10%    |
| Other (please specify) | 6.90%     |
| Total                  | 29        |

| # | Other (please specify) | Date              |
|---|------------------------|-------------------|
| 1 | Brookfield             | 8/5/2015 9:57 PM  |
| 2 | Brookfield             | 7/28/2015 3:44 PM |

#### Summer Camps 2015

### Q11 Do you have any other comments, questions, or concerns?

Answered: 12 Skipped: 17

| #  | Responses