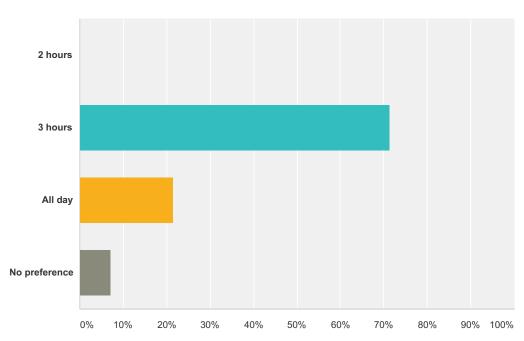

ivities. My daughter never really mentioned any games or sports being played. | 7/29/2015 5:14 PM |

### Q2 How many weeks would you prefer in each session?

Answered: 28 Skipped: 1



| Answer Choices | Responses |    |
|----------------|-----------|----|
| 1 week session | 17.86%    | 5  |
| 2 week session | 42.86%    | 12 |
| 3 week session | 17.86%    | 5  |
| No preference  | 21.43%    | 6  |
| Total          |           | 28 |

### Q3 Would you be interested in an all day camp?





| Answer Choices | Responses |    |
|----------------|-----------|----|
| Yes            | 53.57%    | 15 |
| No             | 42.86%    | 12 |
| No preference  | 3.57%     | 1  |
| Total          |           | 28 |

### Q4 How many hours of camp in the morning would you prefer?

Answered: 28 Skipped: 1



| Answer Choices | Responses |    |
|----------------|-----------|----|
| 2 hours        | 0.00%     | 0  |
| 3 hours        | 71.43%    | 20 |
| All day        | 21.43%    | 6  |
| No preference  | 7.14%     | 2  |
| Total          |           | 28 |

### Q5 Would you like more "tag on" classes offered?

Answered: 28 Skipped: 1



| Answer Choices        | Responses |    |
|-----------------------|-----------|----|
| Yes                   | 39.29%    | 11 |
| No                    | 0.00%     | 0  |
| Not important         | 21.43%    | 6  |
| No preference         | 39.29%    | 11 |
| Total Respondents: 28 |           |    |

| # | If yes, what kind of classes?                                                                                         | Date              |
|---|-----------