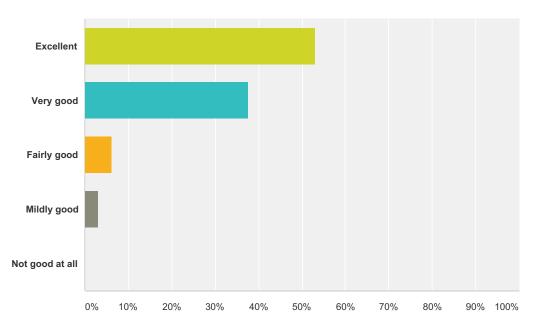

| 8/19/2015 12:32 PM |
| 20 | Text notification would be great. It would also be nice to have Robinhoid as an option for second round                                                                                   | 8/19/2015 11:11 AM |

### Q14 How easy was the registration process for Afternoon Antics?

Answered: 32 Skipped: 2



| Answer Choices  | Responses        |
|-----------------|------------------|
| Extremely easy  | <b>68.75%</b> 22 |
| Very easy       | <b>28.13%</b> 9  |
| Moderately easy | <b>3.13%</b> 1   |
| Slightly easy   | 0.00%            |
| Not at all easy | 0.00%            |
| Total           | 32               |

### Q15 Overall, how would you rate the Afternoon Antics program?

Answered: 32 Skipped: 2



| Answer Choices  | Responses        |
|-----------------|------------------|
| Excellent       | <b>53.13%</b> 17 |
| Very good       | <b>37.50%</b> 12 |
| Fairly good     | 6.25%            |
| Mildly good     | 3.13%            |
| Not good at all | 0.00%            |
| Total           | 32               |

### Q16 Do you have any other comments, questions, or concerns?

Answered: 9 Skipped: 25

| # | Responses