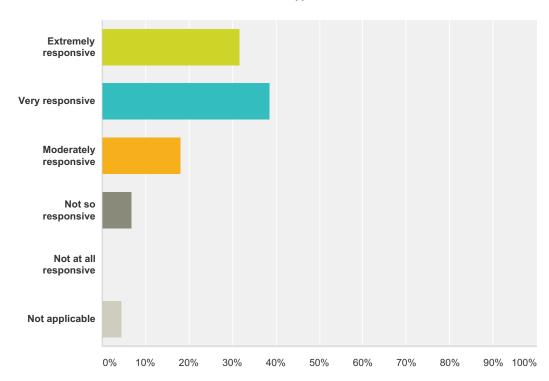

|        |    |
|--------------------------------------------|--------|----|
| Park District Brochure                     | 40.00% | 18 |
| Word of Mouth                              | 64.44% | 29 |
| Social Media                               | 2.22%  | 1  |
| Seeing past performances                   | 22.22% | 10 |
| Through other classes at the Park District | 2.22%  | 1  |
| Other (please specify)                     | 2.22%  | 1  |
| otal Respondents: 45                       |        |    |

| # | Other (please specify)        | Date              |
|---|-------------------------------|-------------------|
| 1 | Family in previous peoduction | 6/18/2015 2:58 PM |

## Q5 How responsive have we been to your questions or concerns about the theatre program?

Answered: 44 Skipped: 1



| Answer Choices        | Responses        |
|-----------------------|------------------|
| Extremely responsive  | <b>31.82%</b> 14 |
| Very responsive       | <b>38.64%</b> 17 |
| Moderately responsive | <b>18.18%</b> 8  |
| Not so responsive     | <b>6.82%</b> 3   |
| Not at all responsive | 0.00%            |
| Not applicable        | 4.55% 2          |
| Total                 | 44               |

## Q6 Overall, are you satisfied, dissatisfied, or neither satisfied nor dissatisfied with the two Directors of the production?

Answered: 43 Skipped: 2



| Answer Choices                     | Responses |    |
|------------------------------------|-----------|----|
| Extremely satisfied                | 51.16%    | 22 |
| Very satisfied                     | 30.23%    | 13 |
| Somewhat s