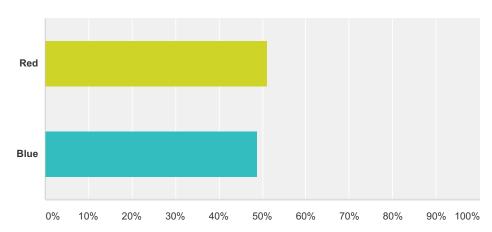

g to be called into the audition room. I think that made her even more nervous for her first audition. | 6/10/2015 10:59 PM |
| 2 | Director seemed biased about kids' roles prior to the audition                                                                                                                | 6/8/2015 6:07 PM   |
| 3 | 32 bars of a song should be plenty.                                                                                                                                           | 6/8/2015 3:38 PM   |
| 4 | We got right in, very little waiting. I am not sure if we were right after a break, but we got right in!                                                                      | 6/8/2015 3:34 PM   |

#### Q3 Which cast was your child in?

Answered: 43 Skipped: 2



| Answer Choices | Responses        |
|----------------|------------------|
| Red            | <b>51.16%</b> 22 |
| Blue           | <b>48.84%</b> 21 |
| Total          | 43               |

### Q4 How did you hear about The Footlight Players of La Grange Park?

Answered: 45 Skipped: 0



| Answer Choices                             |        |    |
|--------------------------------------------|--------|----|
| Park District Brochure                     | 40.00% | 18 |
| Word of Mouth                              | 64.44% | 29 |
| Social Media                               | 2.22%  | 1  |
| Seeing past performances                   | 22.22% | 10 |
| Through other classes at the Park District | 2.22%  | 1  |
| Other (please specify)                     | 2.22%  | 1  |
| otal Respondents: