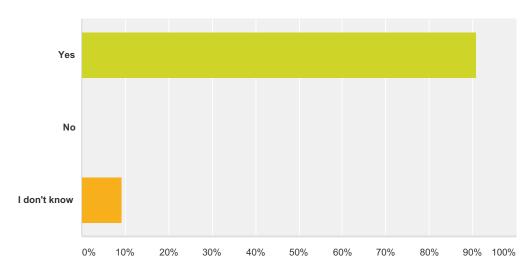

| 8/19/2015 2:04 PM  |
| 9 | My daughter was a volunteer, so she received a text from her manager.                                                                                                                                            | 8/19/2015 11:53 AM |

| 10 Both Facebook and calling office. Counselor also called us 8/19/2015 | 5 11:08 AM |
|-------------------------------------------------------------------------|------------|
|-------------------------------------------------------------------------|------------|

## Q11 If we had the capabilities, would you sign up to receive text messages from the Community Park District?

Answered: 33 Skipped: 1



| Answer Choices | Responses |    |
|----------------|-----------|----|
| Yes            | 90.91%    | 30 |
| No             | 0.00%     | 0  |
| I don't know   | 9.09%     | 3  |
| Total          |           | 33 |

### Q12 What did you like about Afternoon Antics?

Answered: 26 Skipped: 8

| #  | Responses                                                                                                                                                                                                                                                                                                                                        | Date               |
|----|------------------------------------------------------------------------------------------------------------------------------------