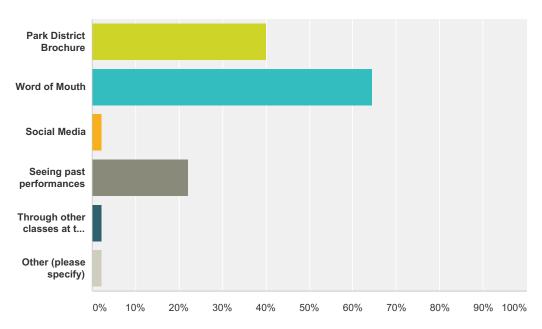

| 6/8/2015 6:07 PM   |
| 3 | 32 bars of a song should be plenty.                                                                                                                                           | 6/8/2015 3:38 PM   |
| 4 | We got right in, very little waiting. I am not sure if we were right after a break, but we got right in!                                                                      | 6/8/2015 3:34 PM   |

#### Q3 Which cast was your child in?

Answered: 43 Skipped: 2



| Answer Choices | Responses        |
|----------------|------------------|
| Red            | <b>51.16%</b> 22 |
| Blue           | <b>48.84%</b> 21 |
| Total          | 43               |

### Q4 How did you hear about The Footlight Players of La Grange Park?

Answered: 45 Skipped: 0



| Answer Choices                             |        |    |
|--------------------------------------------|--------|----|
| Park District Brochure                     | 40.00% | 18 |
| Word of Mouth                              | 64.44% | 29 |
| Social Media                               | 2.22%  | 1  |
| Seeing past performances                   | 22.22% | 10 |
| Through other classes at the Park District | 2.22%  | 1  |
| Other (please specify)                     | 2.22%  | 1  |
| otal Respondents: 45                       |        |    |

| # | Other (please specify)        | Date              |
|---|-------------------------------|-------------------|
| 1 | Family in previous peoduction | 6/18/2015 2:58 PM |

## Q5 How responsive have we been to your questions or concerns about the