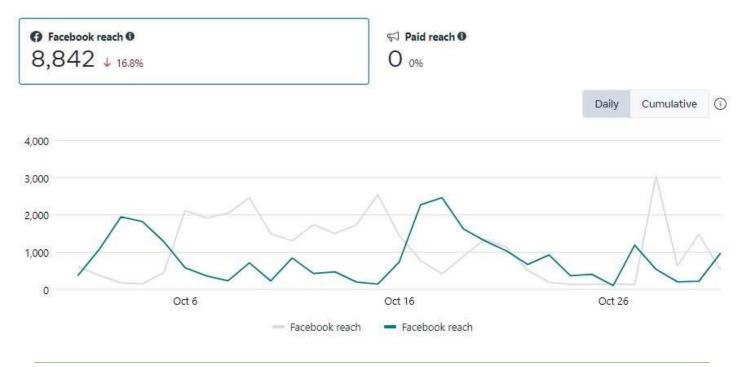

#### **Facebook Analytics**

Followers: 2,234

Posts: 29

Overall Page Reach: 8,842

Date: November 1<sup>st</sup> 2023

To: Jessica Cannaday, Executive Director

From: Sara Earhart, Superintendent of Parks

RE: October Board Report, Parks Department