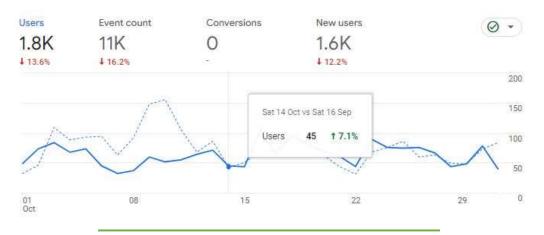

**WEBSITE** – October continued the decline in people visiting our website, with less offerings and special events in the fall months.

|    | Page title and screen class ▼ +                           | ↓ Views                | Users                  | Views per<br>user | Average<br>engagement<br>time | Event count All events • |
|----|-----------------------------------------------------------|------------------------|------------------------|-------------------|-------------------------------|--------------------------|
|    |                                                           | 4,038<br>100% of total | 1,760<br>100% of total | 2.29<br>Avg 0%    | 39s<br>Avg 0%                 | 11,326<br>100% of total  |
|    |                                                           |                        |                        |                   |                               |                          |
| 1  | Community Park District   Home                            | 1,647                  | 951                    | 1.73              | 20s                           | 4,819                    |
| 2  | Community Park District   Programs                        | 211                    | 154                    | 1.37              | 13s                           | 554                      |
| 3  | Community Park District   Pickleball                      | 173                    | 113                    | 1.53              | 37s                           | 541                      |
| 4  | Community Park District   Ready<br>Teddy Preschool        | 151                    | 88                     | 1.72              | 50s                           | 424                      |
| 5  | Community Park District   Early<br>Childhood              | 108                    | 80                     | 1.35              | 31s                           | 301                      |
| 6  | Community Park District   Theatre<br>Programming          | 90                     | 62                     | 1.45              | 36s                           | 262                      |
| 7  | Community Park District   Rental & Parks                  | 88                     | 60                     | 1.47              | 18s                           | 219                      |
| 8  | Community Park District   Glow in the Dark Scavenger Hunt | 78                     | 56                     | 1.39              | 6s                            | 203                      |
| 9  | Community Park District   Nerf Warz                       | 61                     | 47                     | 1.30              | 8s                            | 164                      |
| 10 | Community Park District   Youth<br>Sports                 | 61                     | 43                     | 1.42              | 31s                           | 156                      |