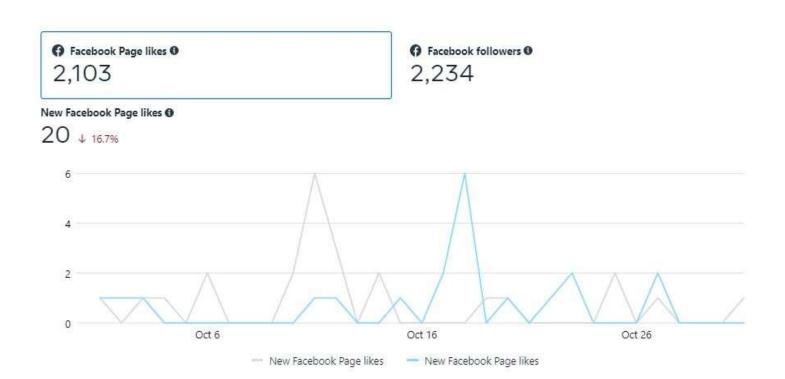

#### **Facebook Analytics**

Followers: 2,234

Posts: 29

Overall Page Reach: 8,842

Date: November 1<sup>st</sup> 2023

To: Jessica Cannaday, Executive Director

From: Sara Earhart, Superintendent of Parks

RE: October Board Report, Parks Department