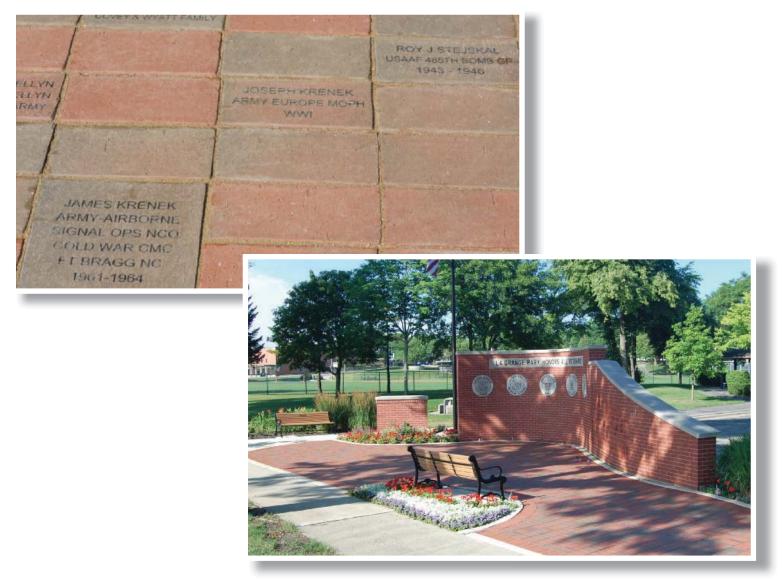

## **VETERAN'S MEMORIAL**

The Veterans Memorial was dedicated on September 20, 2014. Our Memorial is unlike many Memorials in that it will continue to grow each year as memorial bricks are purchased and placed in the Memorial Plaza. The Community Park District of La Grange Park's Veterans Memorial was built to honor ALL active duty and military veterans whether they served in times of conflict or times of peace. We feel that it is important to recognize all our men and women who have served or are now serving because they never knew what tomorrow would bring as they protected America. There is no better way to honor your favorite active duty or military veteran than by placing a brick in his or her honor in our Plaza.

Need Christmas gift ideas for your favorite military veteran? A brick in the La Grange Park Veteran's Memorial is the perfect gift. Purchase a brick to personalize yourself or we can provide you with a gift card for your veteran to personalize their own brick. Memorial bricks can be purchased by submitting an order form found on page 30. You can also visit our website www.communityparkdistrict.org and download the form. If you have any questions you can call the park district office at 708-354-4580 and speak with Amanda Kennedy.

In response to community requests, donors who have purchased a memorial brick for the plaza will have the opportunity to buy a replica brick that can be given as a gift or kept for their own special memorial. Special prices for replica bricks are as follows: 4x8 Bricks are \$60.00 and 8x8 Bricks are \$75.00. Brick orders will be placed once a year, with a January 31st deadline for all orders. A replica brick order form can be found on our website.