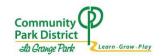

We had 35 posts on Facebook in the month of November. The 4 posts with the biggest number of interactions from our audience were: Teddy Toddler's advertisement for Winter enrollment, Beach/Oak Park check in, Grandma's in coordinating outfits, and Mattone's star of the month show & tell.

#### **CONSTANT CONTACT MARKETING**

• There were 17,364 total emails sent in November, spread across 3 campaigns. Constant Contact reports that the average company has an open rate of 34.51%. In comparison, the Community Park District had a 60% open rate in November, an increase from October. 2% of people who opened the emails clicked through to registrations for programs or to follow links for informational purposes.

Our week 14 email was our most opened and 'clicked' on. This is the email with our upcoming Winter/Spring programming. This is the highest number of click thoughs we have seen so far, by about 70 people.