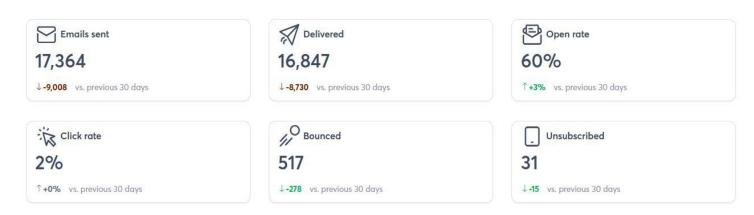

#### **CONSTANT CONTACT MARKETING**

• There were 17,364 total emails sent in November, spread across 3 campaigns. Constant Contact reports that the average company has an open rate of 34.51%. In comparison, the Community Park District had a 60% open rate in November, an increase from October. 2% of people who opened the emails clicked through to registrations for programs or to follow links for informational purposes.

Our week 14 email was our most opened and 'clicked' on. This is the email with our upcoming Winter/Spring programming. This is the highest number of click thoughs we have seen so far, by about 70 people.