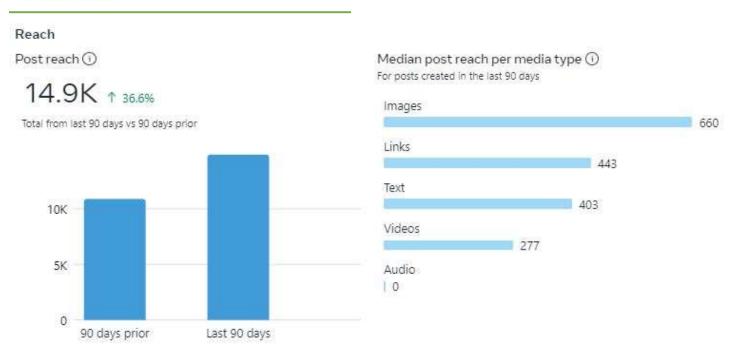

#### **Facebook Analytics**

Followers: 2,060

Posts: 63

Overall Page Reach: 11,736