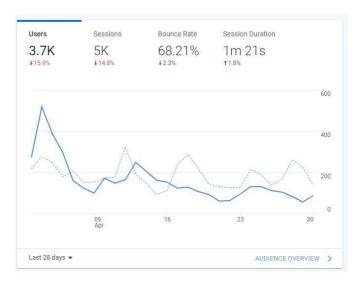

#### WEBSITE

- The website has been updated for summer registration programs. Streamlining the theater page is the next priority, as a large number of people visit that page.
- Users on the website have fallen since the Referendum has passed, but we are still retaining a decent number of visits.

This graphic shows us the most visited pages on our website. The homepage was viewed the most last month, with 2,870 visits. The theater program and referendum brought in the next largest number of views. This information is helpful in determining which section of the website needs to be updated next.