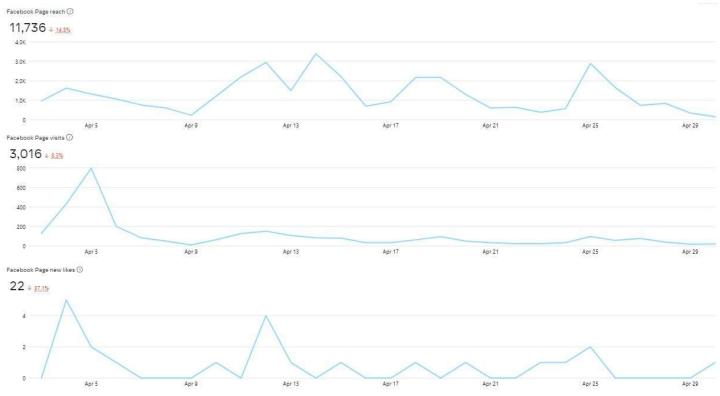

#### **Facebook Analytics**

Followers: 2,060

Posts: 63

Overall Page Reach: 11,736