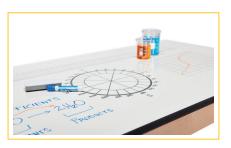

## **Imprint Dry Erase Tables**

Lets all the students record data right on the table top. These STEM tables are built similar to our plain apron lab tables and are available in oak or maple but come with an easy-to-use dry erase top. The top is imprinted and has a compass, meter ruler, yard ruler, circular graph and data recording graph for easy interaction. This hi-pressure laminate top works like a standard marker board and can be marked up with crayons, grease pencil or dry erase markers. Clean up is easy with standard marker board cleaner or eraser. The 60"W x 30"D top is perfect for two to four students to collaborate.