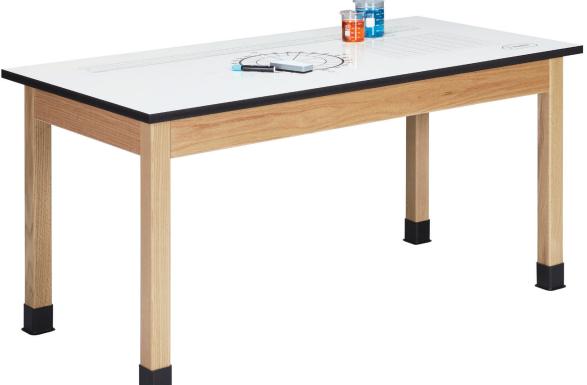

## **Imprint Dry Erase Tables**

Lets all the students record data right on the table top. These STEM tables are built similar to our plain apron lab tables and are available in oak or maple but come with an easy-to-use dry erase top. The top is imprinted and has a compass, meter ruler, yard ruler, circular graph and data recording graph for easy interaction. This hi-pressure laminate top works like a standard marker board and can be marked up with crayons, grease pencil or dry erase markers. Clean up is easy with standard marker board cleaner or eraser. The 60"W x 30"D top is perfect for two to four students to collaborate.