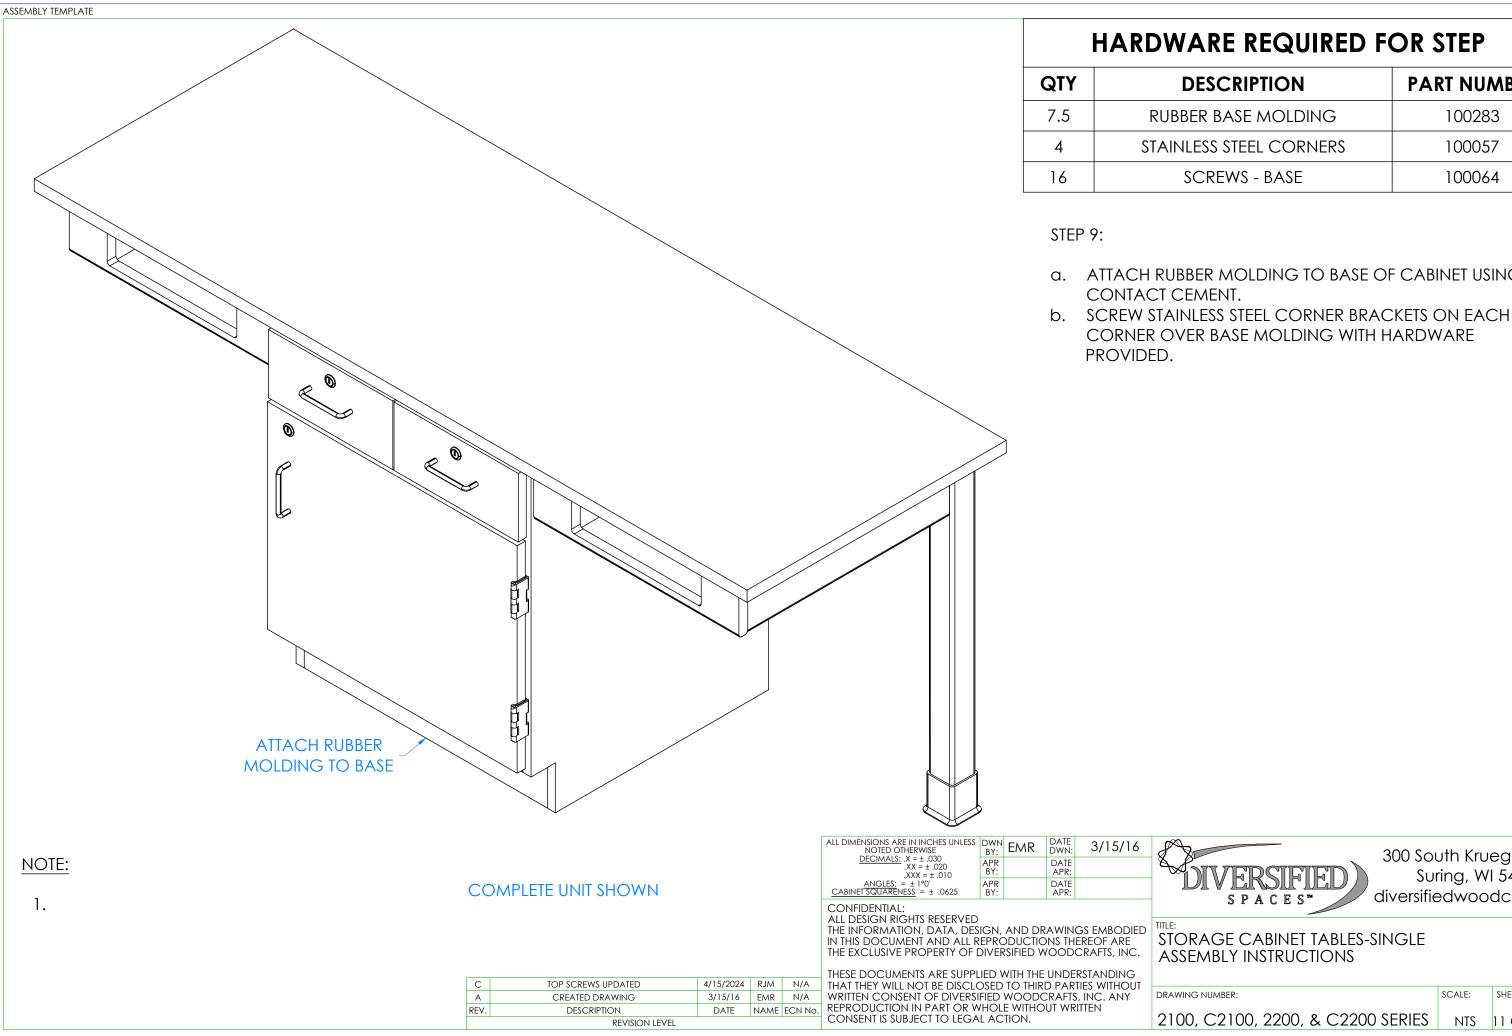

## HARDWARE REQUIRED FOR STEP

| DESCRIPTION         | PART NUMBER |  |  |
|---------------------|-------------|--|--|
| BER BASE MOLDING    | 100283      |  |  |
| ILESS STEEL CORNERS | 100057      |  |  |
| SCREWS - BASE       | 100064      |  |  |

a. ATTACH RUBBER MOLDING TO BASE OF CABINET USING

300 South Krueger Street Suring, WI 54174 diversifiedwoodcrafts.com