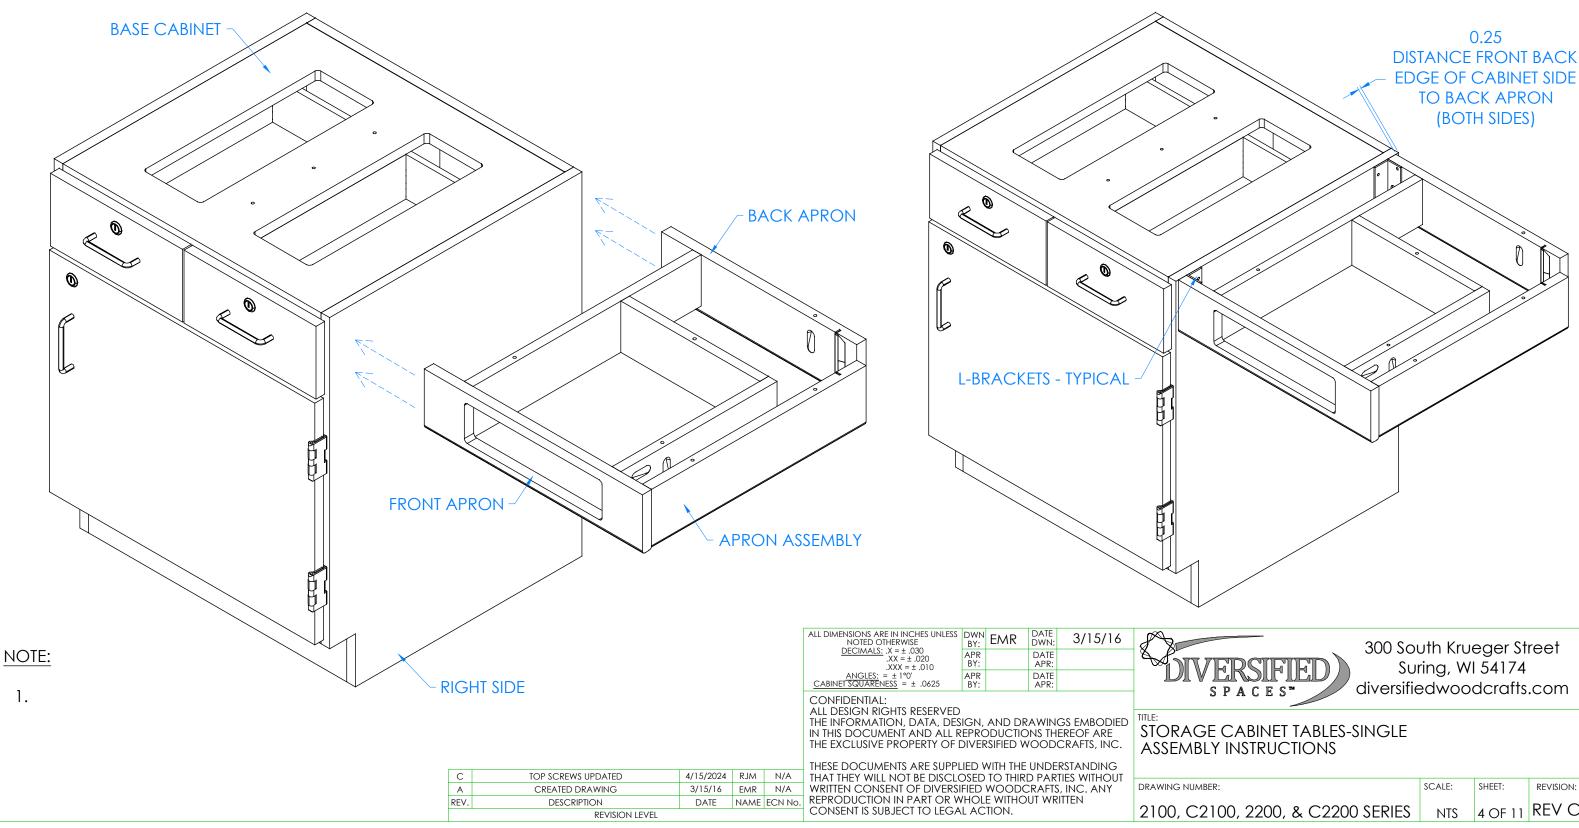

STEP 2:

a. WITH HELP FROM ANOTHER PERSON, POSITION RIGHT APRON ASSEMBLY UP TO RIGHT SIDE OF CABINET SO IT IS CENTERED CORRECTLY AND FLUSH WITH TOP OF BASE CABINET.

b. PLACE L-BRACKETS IN CORRECT LOCATION ON APRON ASSEMBLY AND RIGHT SIDE (SHOULD BE FLUSH WITH TOP EDGE OF CABINET ALONG WITH FRONT AND BACK EDGES OF APRONS).

- c. MARK ON SIDE OF CABINET WHERE L-BRACKETS NEED TO BE ATTACHED.
- d. SET APRON ASSEMBLY AND L-BRACKETS ASIDE.
- REPEAT STEP FOR LEFT SIDE. e.