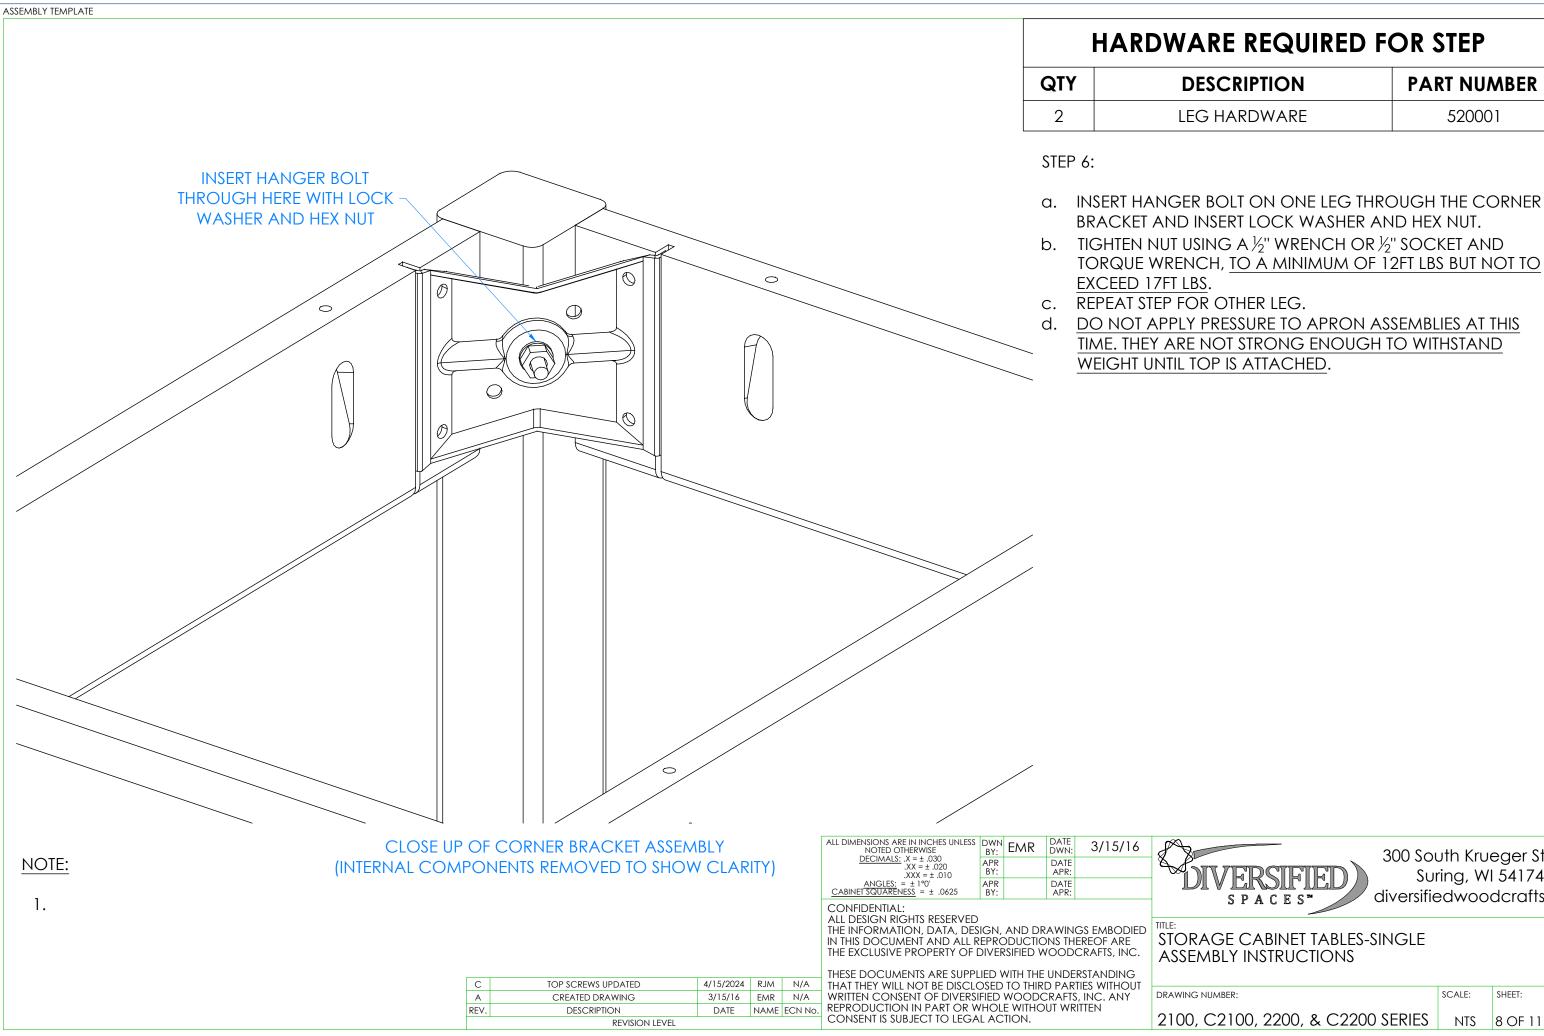

## HARDWARE REQUIRED FOR STEP

### PART NUMBER

520001

TORQUE WRENCH, TO A MINIMUM OF 12FT LBS BUT NOT TO DO NOT APPLY PRESSURE TO APRON ASSEMBLIES AT THIS TIME. THEY ARE NOT STRONG ENOUGH TO WITHSTAND

> 300 South Krueger Street Suring, WI 54174 diversifiedwoodcrafts.com

| PRAGE CABINET TABLES-SINGLE<br>EMBLY INSTRUCTIONS |        |         |           |
|---------------------------------------------------|--------|---------|-----------|
|                                                   |        |         |           |
| /ING NUMBER:                                      | SCALE: | SHEET:  | REVISION: |
| 00, C2100, 2200, & C2200 SERIES                   | NTS    | 8 OF 11 | REV C     |