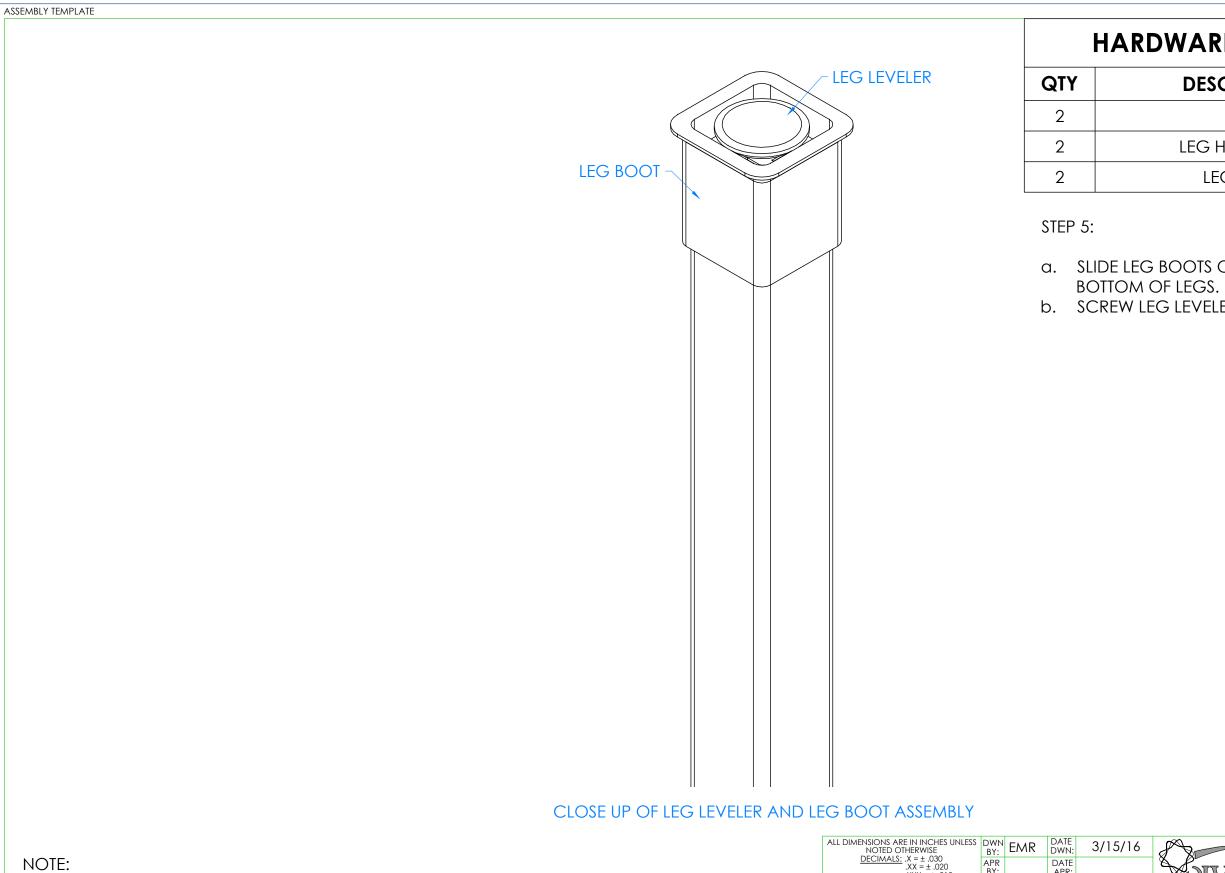

1.

| ARE REQUIRED | FOR STEP |
|--------------|----------|
|--------------|----------|

| DESCRIPTION | PART NUMBER |
|-------------|-------------|
| LEGS        | VARIES      |
| EG HARDWARE | 520001      |
| LEG BOOT    | 100076      |

a. SLIDE LEG BOOTS ONTO LEGS WITH FLARED END TOWARD b. SCREW LEG LEVELERS INTO T-NUT ON BOTTOM OF LEGS.