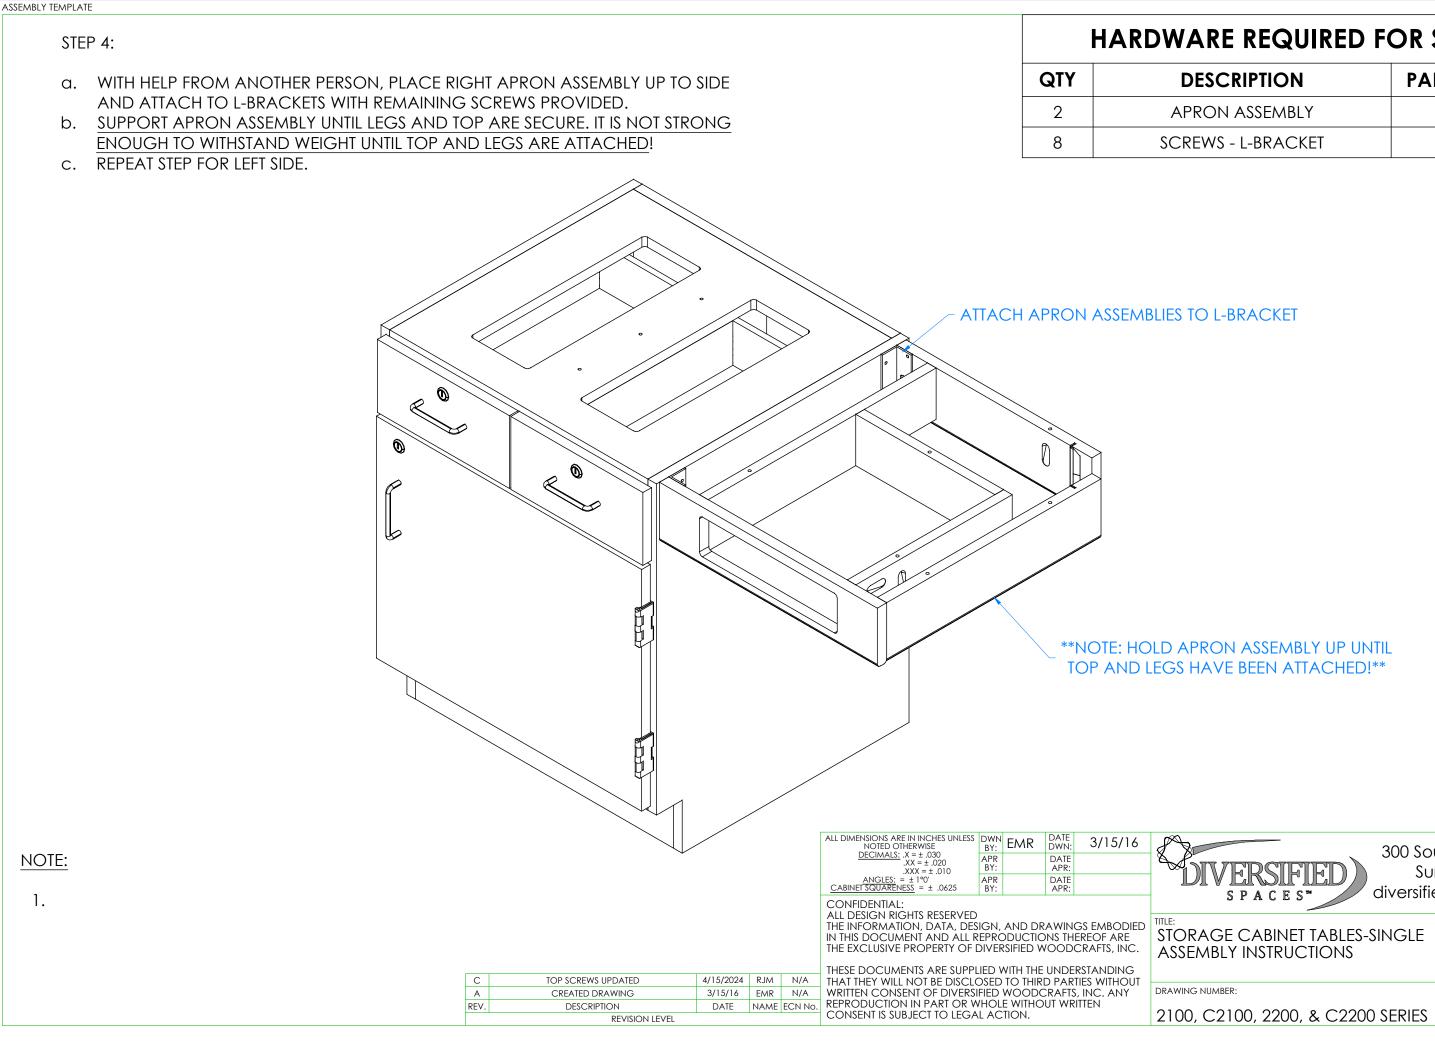

STEP 2:

a. WITH HELP FROM ANOTHER PERSON, POSITION RIGHT APRON ASSEMBLY UP TO RIGHT SIDE OF CABINET SO IT IS CENTERED CORRECTLY AND FLUSH WITH TOP OF BASE CABINET.

b. PLACE L-BRACKETS IN CORRECT LOCATION ON APRON ASSEMBLY AND RIGHT SIDE (SHOULD BE FLUSH WITH TOP EDGE OF CABINET ALONG WITH FRONT AND BACK EDGES OF APRONS).

- c. MARK ON SIDE OF CABINET WHERE L-BRACKETS NEED TO BE ATTACHED.
- d. SET APRON ASSEMBLY AND L-BRACKETS ASIDE.
- REPEAT STEP FOR LEFT SIDE. e.

## HARDWARE REQUIRED FOR STEP

| QTY | D  |
|-----|----|
| 2   | AP |
| 4   |    |

### DESCRIPTION

### PRON ASSEMBLY

## PART NUMBER

N/A 100355

L-BRACKET

| SCALE: | SHEET:  | REVISION: |
|--------|---------|-----------|
| NTS    | 4 OF 11 | REV C     |
|        |         |           |

PART NUMBER

100355

100649

ATTACH L-BRACKETS TO RIGHT SIDE OF CABINET WITH