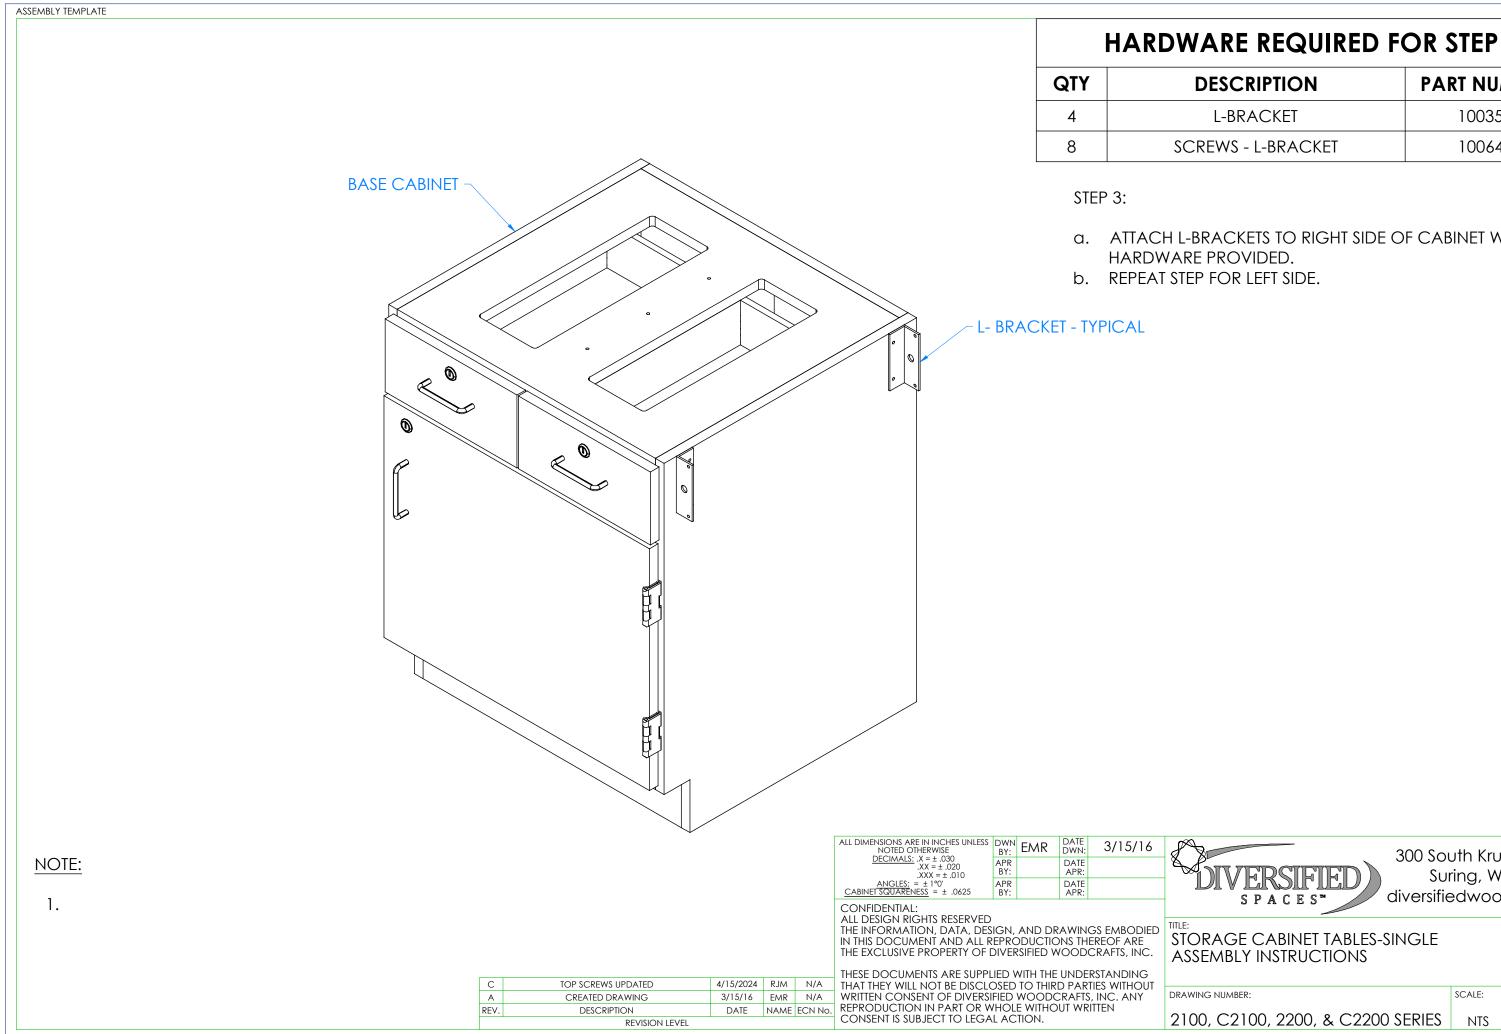

## HARDWARE REQUIRED FOR STEP

| QTY | D  |
|-----|----|
| 2   | AP |
| 4   |    |

### DESCRIPTION

### PRON ASSEMBLY

## PART NUMBER

N/A 100355

L-BRACKET

| SCALE: | SHEET:  | REVISION: |
|--------|---------|-----------|
| NTS    | 4 OF 11 | REV C     |
|        |         |           |

PART NUMBER

100355

100649

ATTACH L-BRACKETS TO RIGHT SIDE OF CABINET WITH