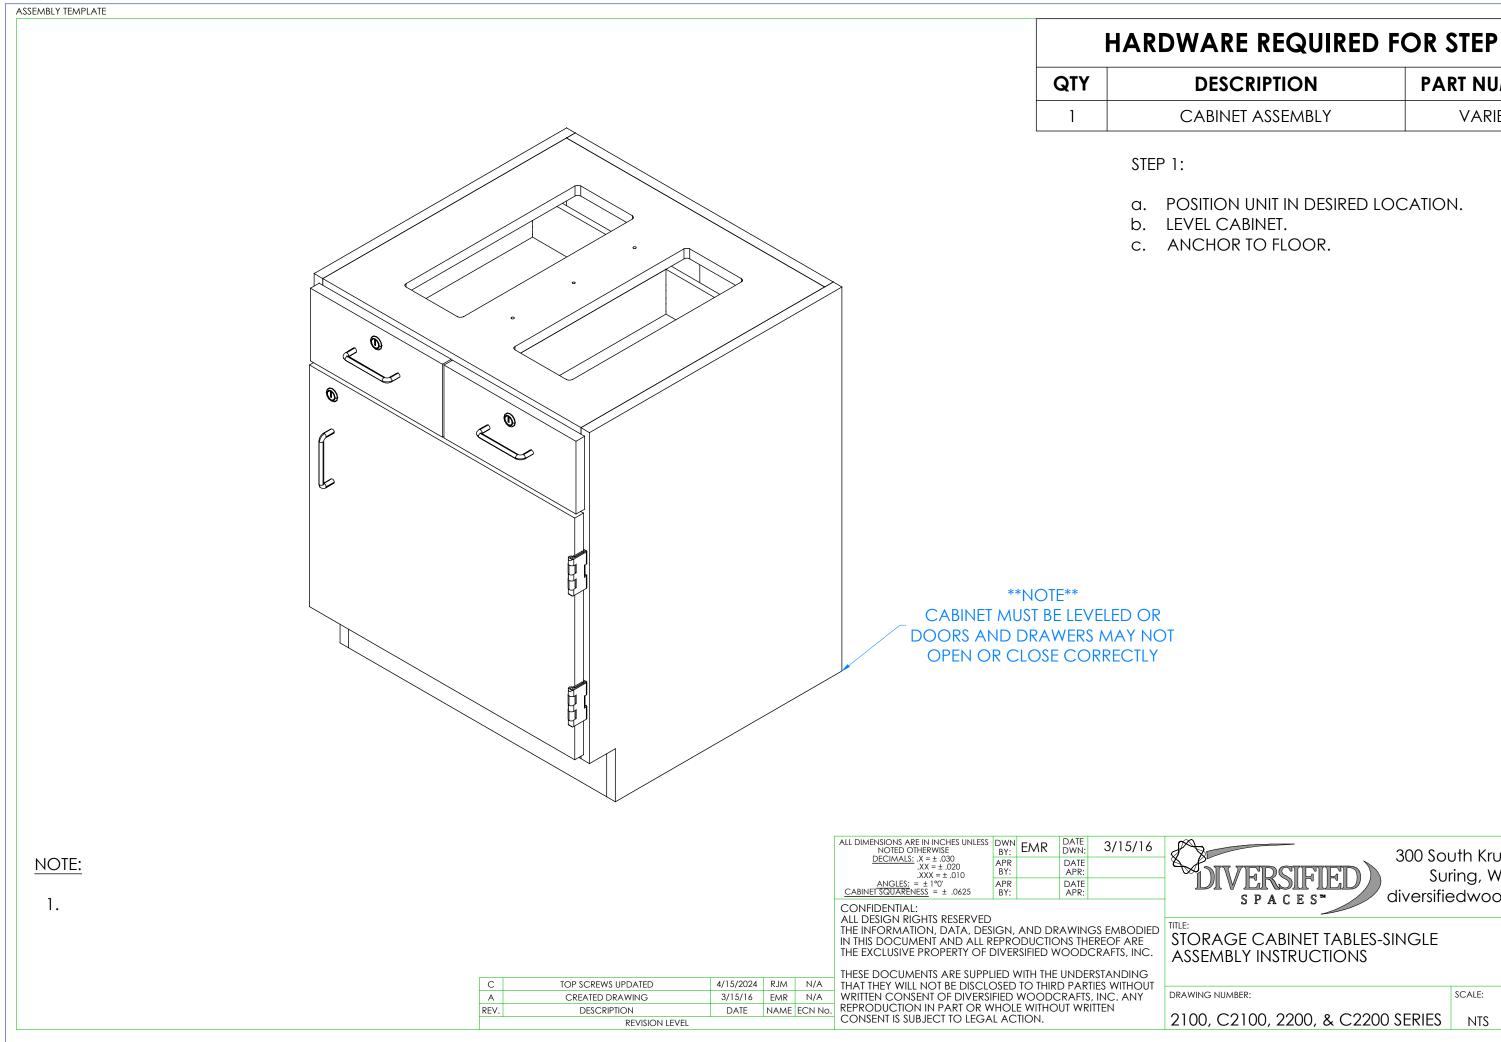

## **PART NUMBER**

VARIES

300 South Krueger Street Suring, WI 54174 diversifiedwoodcrafts.com

| DRAGE CABINET TABLES-SINGLE<br>SEMBLY INSTRUCTIONS |        |         |           |
|----------------------------------------------------|--------|---------|-----------|
| VING NUMBER:                                       | SCALE: | SHEET:  | REVISION: |
| 00, C2100, 2200, & C2200 SERIES                    | NTS    | 3 OF 11 | REV C     |