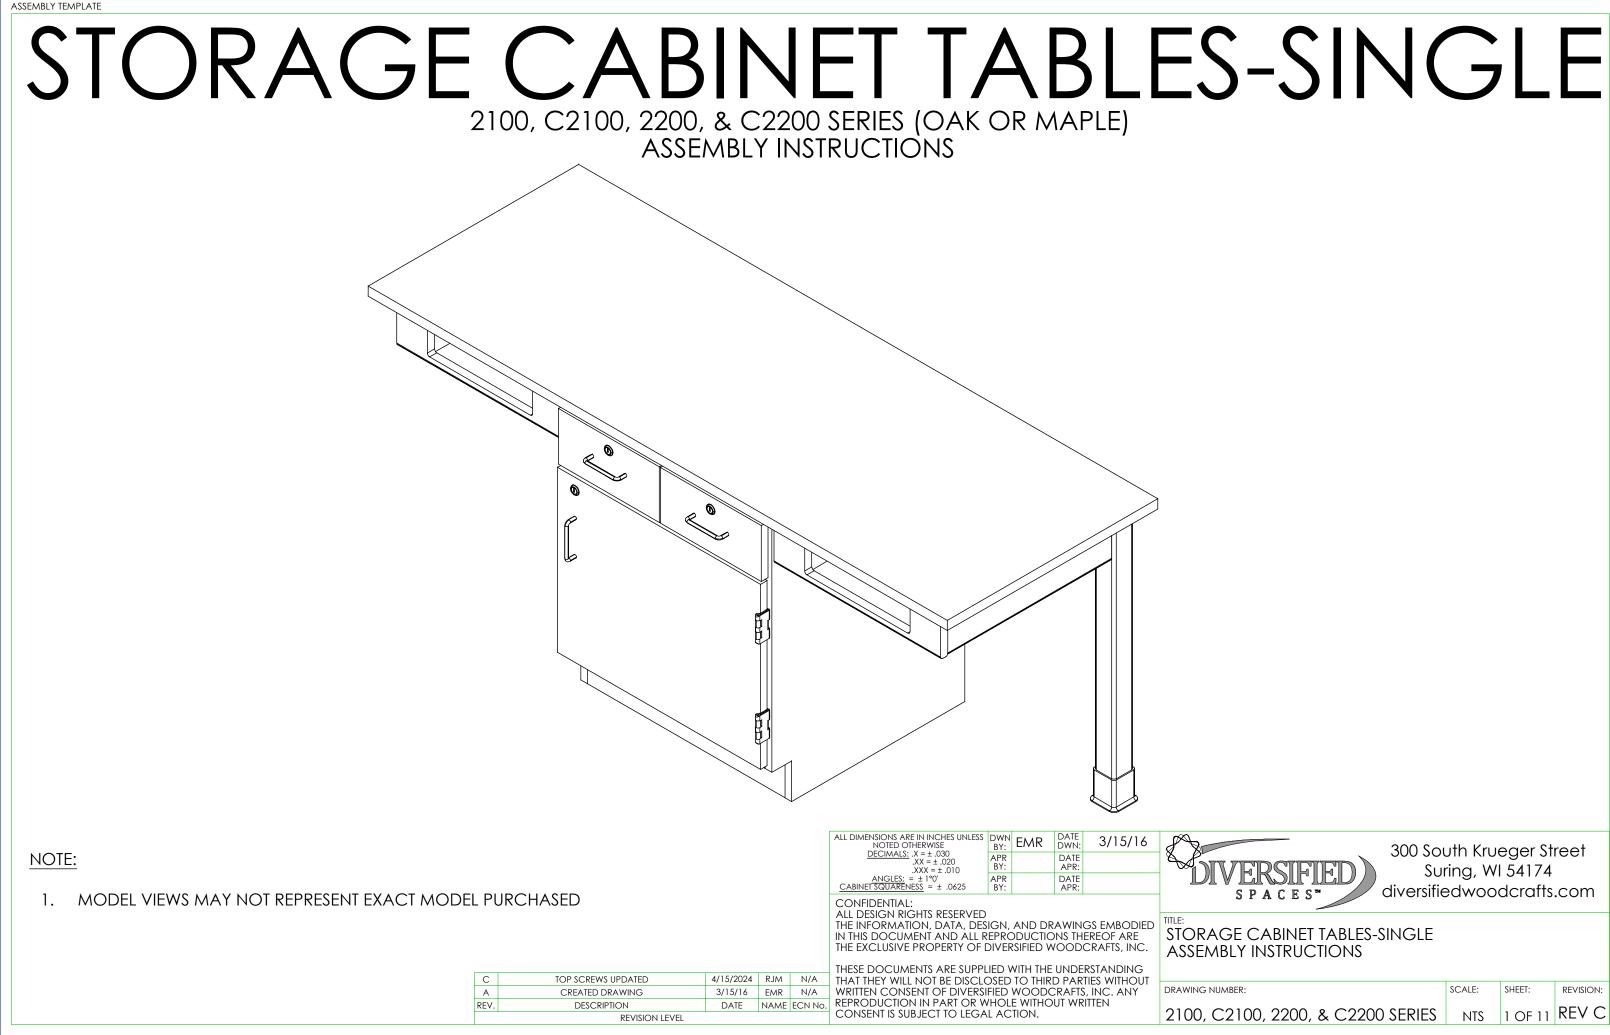

300 South Krueger Street Suring, WI 54174 diversifiedwoodcrafts.com S P A C E S™ STORAGE CABINET TABLES-SINGLE ASSEMBLY INSTRUCTIONS DRAWING NUMBER: SCALE: SHEET: REVISION 2100, C2100, 2200, & C2200 SERIES REV C NTS 1 OF 11