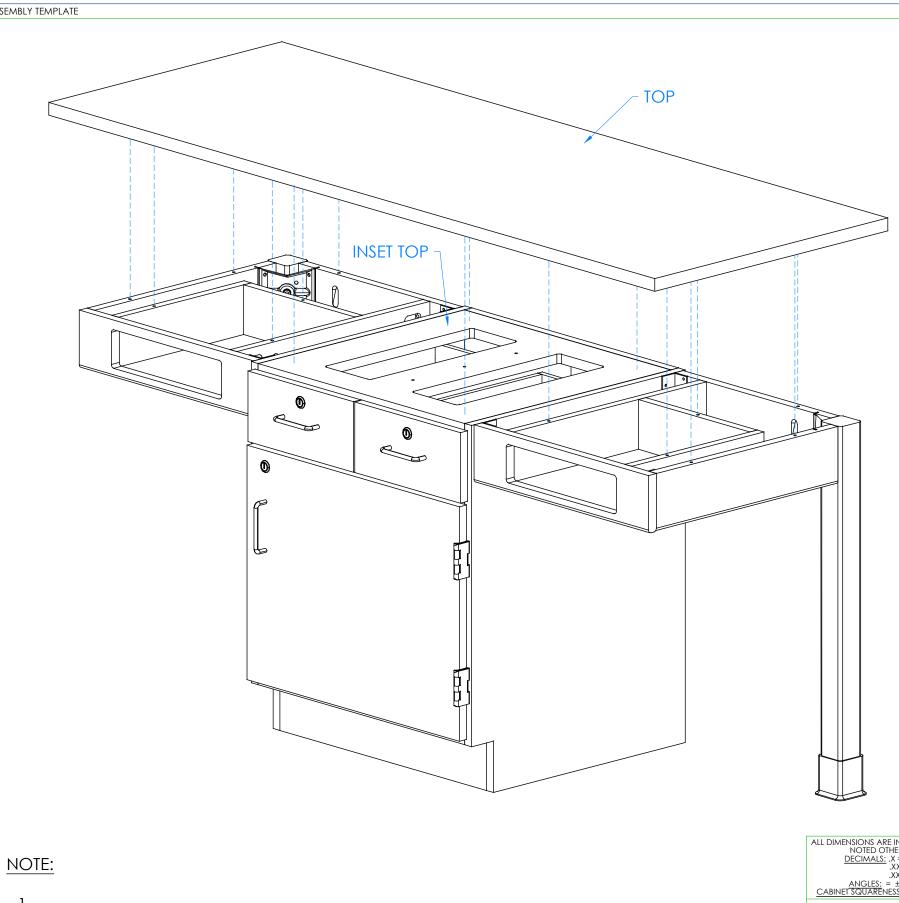

## HARDWARE REQUIRED FOR STEP

| QTY | DESCRIPTION             | PART NUMBER |
|-----|-------------------------|-------------|
| 1   | TOP                     | VARIES      |
| 12  | SCREWS - WING TO TOP    | 100641      |
| 4   | SCREWS - CABINET TO TOP | 100597      |

1.

a. ADJUST LEG LEVELERS TO LEVEL TABLE. b. IF YOU HAVE A PHENOLIC OR EPOXY TOP, SKIP TO STEP 8. c. SET TOP ON UNIT AND ADJUST FOR PROPER OVERHANG (2" ON SIDES AND 1" ON FRONT AND BACK). d. ATTACH TOP WITH HARDWARE PROVIDED BY GOING INSIDE CABINET AND SCREWING UP THROUGH INSET TOP AND POCKET HOLES LOCATED ON EACH APRON

e. MAKE SURE SCREWS ARE TIGHT AND TOP IS SECURE.

STEP 8: