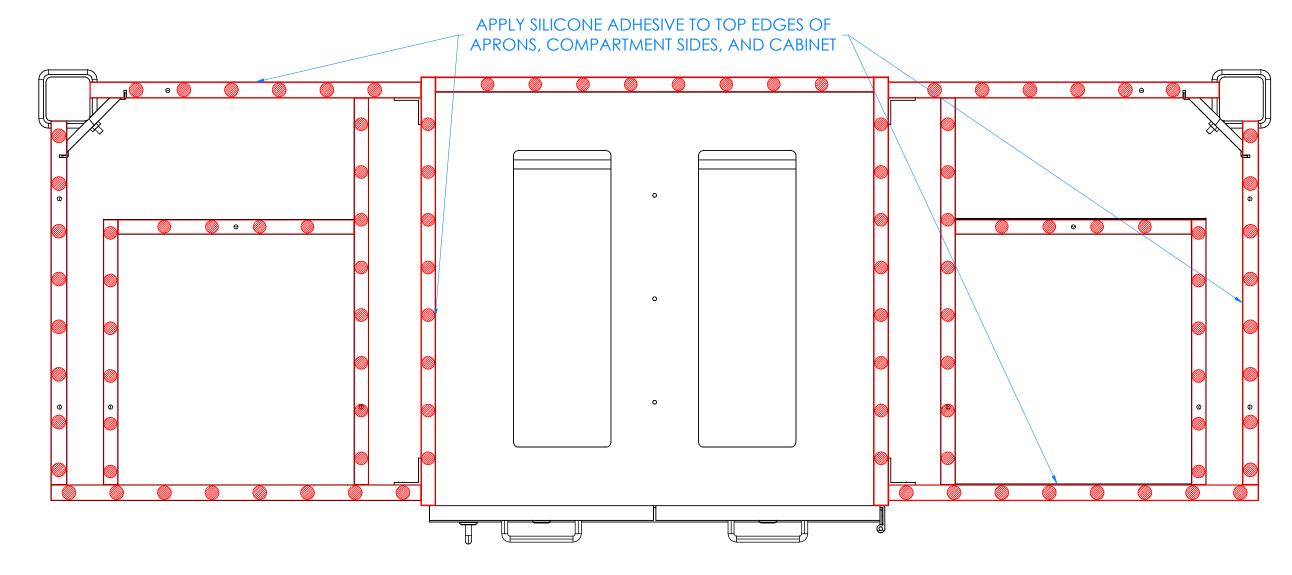

### HARDW

QTY D 1 1

- a. IF YOU DO NOT HAVE A PHENOLIC OR EPOXY TOP, SKIP TO STEP 9.
- b. APPLY SILICONE ADHESIVE TO TOP EDGES OF CABINET, COMPARTMENT SIDES, AND APRONS.
- APPLY SILICONE ADHESIVE IN DOT PATTERN LIKE SHOWN BELOW FOR BEST RESULTS. c.
- d. PLACE TOP ON UNIT WITH PROPER OVERHANG (2" ON SIDES AND 1" ON FRONT AND BACK).
- e. CLAMP TOP TO APRONS AND CABINET TOP TO REMOVE ANY WARP USING SHIMS AND C-CLAMPS, IF NEEDED, WHEN ALIGNING TOP (DO THIS BEFORE ADHESIVE ON EDGES SETS UP).

C A REV.

f. LET CURE FOR 6-12 HOURS.

TOP VIEW OF TABLE SHOWN

|                                      | $\begin{array}{c c c c c c c c c c c c c c c c c c c $                                                                                                                                                                                                                     | Suri                                                             | uth Krueger Street<br>ing, WI 54174<br>edwoodcrafts.com |  |  |
|--------------------------------------|----------------------------------------------------------------------------------------------------------------------------------------------------------------------------------------------------------------------------------------------------------------------------|------------------------------------------------------------------|---------------------------------------------------------|--|--|
|                                      | CONFIDENTIAL:<br>ALL DESIGN RIGHTS RESERVED<br>THE INFORMATION, DATA, DESIGN, AND DRAWINGS EMBODIED<br>IN THIS DOCUMENT AND ALL REPRODUCTIONS THEREOF ARE<br>THE EXCLUSIVE PROPERTY OF DIVERSIFIED WOODCRAFTS, INC.<br>THESE DOCUMENTS ARE SUPPLIED WITH THE UNDERSTANDING | TITLE:<br>STORAGE CABINET TABLES-SINGLE<br>ASSEMBLY INSTRUCTIONS |                                                         |  |  |
| TOP SCREWS UPDATED 4/15/2024 RJM N/A | THAT THEY WILL NOT BE DISCLOSED TO THIRD PARTIES WITHOUT                                                                                                                                                                                                                   |                                                                  |                                                         |  |  |
|                                      | WRITTEN CONSENT OF DIVERSIFIED WOODCRAFTS, INC. ANY                                                                                                                                                                                                                        | DRAWING NUMBER:                                                  | SCALE: SHEET: REVISION:                                 |  |  |
| . DESCRIPTION DATE NAME ECN No.      | REPRODUCTION IN PART OR WHOLE WITHOUT WRITTEN                                                                                                                                                                                                                              |                                                                  |                                                         |  |  |
| REVISION LEVEL                       | CONSENT IS SUBJECT TO LEGAL ACTION.                                                                                                                                                                                                                                        | 2100, C2100, 2200, & C2200 SERIES                                | NTS 10 OF 11 REV C                                      |  |  |
|                                      |                                                                                                                                                                                                                                                                            |                                                                  |                                                         |  |  |